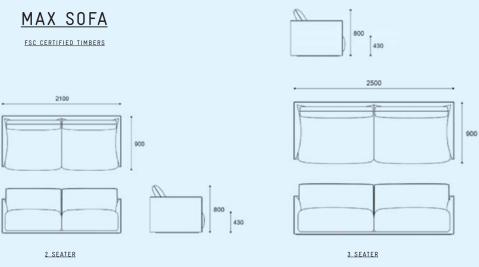

# MAX

MAX IS COMFORTABLE AND WELL PROPORTIONED. INSPIRED BY THE QUINTESSENTIAL ITALIAN SOFA, THE DESIGN IS SOFTLY CONTOURED WHILE MAINTAINING A RIGID GEOMETRY. THE EXTERIOR IS FORMED FROM A SINGLE SHELL, THE LINES OF WHICH ARE ACCENTUATED BY THE SUBTLE TRACING OF AN OUTSIDE SEAM DETAIL. IN CONTRAST, THE INTERIOR GIVES WAY TO PLUMP UPHOLSTERY PROVIDING SUPREME COMFORT.