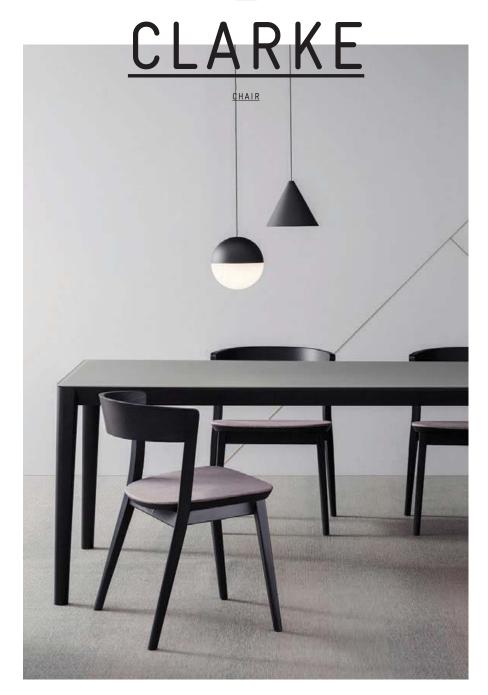

# **CLARKE**

A CONTEMPORARY INTERPRETATION OF THE CLASSIC BISTRO CHAIR, CLARKE WAS DESIGNED FOR COMFORT. MADE FROM SOLID ASH, THIS SCULPTED PIECE IS DEFINED BY FINE DETAILS WITH SUBTLE CURVES AND ANGLES. FINE CRAFTSMANSHIP HIGHLIGHTS THE SCULPTED SOLID TIMBER SEAT AND BACK ELEMENTS CONTRASTING WITH THE SLENDER TIMBER FRAME. THE RESULT IS A PRACTICAL, STACKABLE CHAIR OF IMPECCABLE BEAUTY.