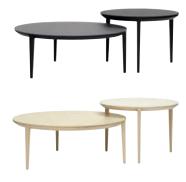

#### **ETOILE**

THE ETOILE TABLES FEATURE A DISTINCTIVE THREE-LEGGED DESIGN THAT FACILITATES NESTING OR USE AS A SERVICE ELEMENT. A SUBTLE SHADOW LINE DETAIL SEPARATES THE TABLETOP FROM THE FRAME, CONVEYING LIGHTNESS AND BEAUTY AVAILABLE WITH TIMBER TOP OR IN ACID ETCHED, MATTE COLOUR BACKED GLASS. ETOILE'S TIMBER FRAME HAS A COMPLEX PROFILE - A RECURRING FEATURE OF THE SP01 COLLECTION. THIS DESIGN IS A PERFECT EXPRESSION OF THE BRAND'S COMMITMENT TO THE FINEST LEVEL OF CRAFTSMANSHIP.