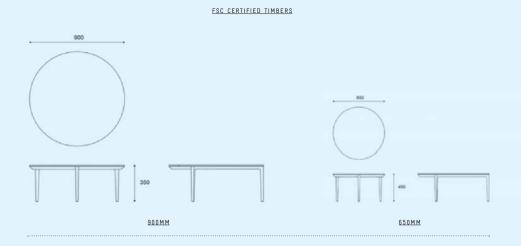

#### **ETOILE**

THE ETOILE TABLES FEATURE A DISTINCTIVE THREE-LEGGED DESIGN THAT FACILITATES NESTING OR USE AS A SERVICE ELEMENT. A SUBTLE SHADOW LINE DETAIL SEPARATES THE TABLETOP FROM THE FRAME, CONVEYING LIGHTNESS AND BEAUTY AVAILABLE WITH TIMBER TOP OR IN ACID ETCHED, MATTE COLOUR BACKED GLASS. ETOILE'S TIMBER FRAME HAS A COMPLEX PROFILE - A RECURRING FEATURE OF THE SP01 COLLECTION. THIS DESIGN IS A PERFECT EXPRESSION OF THE BRAND'S COMMITMENT TO THE FINEST LEVEL OF CRAFTSMANSHIP.