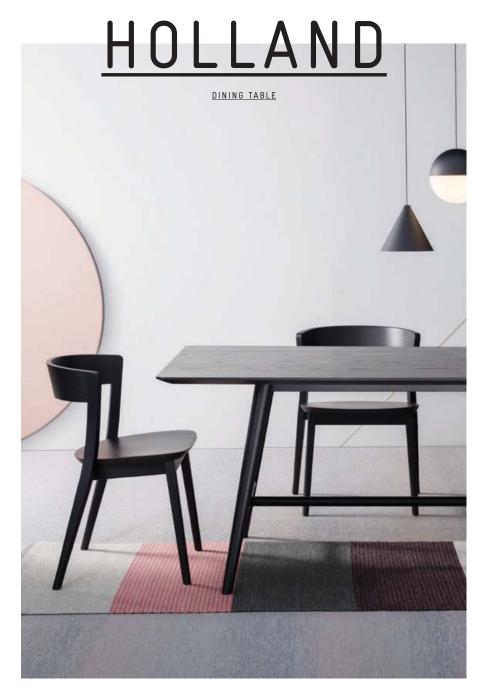

# **HOLLAND**

HOLLAND IS A REIMAGINING OF THE CLASSIC TRESTLE OR CAVALETTO TABLE. A TABLE WITH ELEGANT PROPORTIONS AND BEAUTIFUL DETAILING, HOLLAND FEATURES A SCULPTED TOP WITH CHAMFERED EDGES AND GENTLY ROUNDED CORNERS. THE TABLETOP APPEARS TO FLOAT ABOVE THE BEAUTIFULLY SHAPED AND TAPERED TIMBER BASE, WHICH ALSO INCLUDES A STEEL STRETCHER RAIL FOR STRUCTURAL RIGIDITY, GENTLY WRAPPED IN TIMBER VENEER.

NATURAL OR CARBON STAIN

<u>54</u>

<u>SPØ1</u>