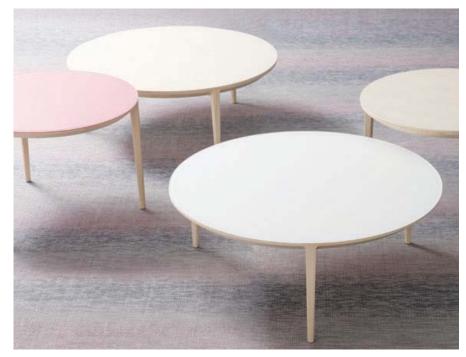

#### **ETOILE**

THE ETOILE TABLES FEATURE A DISTINCTIVE THREE-LEGGED DESIGN THAT FACILITATES NESTING OR USE AS A SERVICE ELEMENT. A SUBTLE SHADOW LINE DETAIL SEPARATES THE TABLETOP FROM THE FRAME, CONVEYING LIGHTNESS AND BEAUTY AVAILABLE WITH TIMBER TOP OR IN ACID ETCHED, MATTE COLOUR BACKED GLASS. ETOILE'S TIMBER FRAME HAS A COMPLEX PROFILE - A RECURRING FEATURE OF THE SP01 COLLECTION. THIS DESIGN IS A PERFECT EXPRESSION OF THE BRAND'S COMMITMENT TO THE FINEST LEVEL OF CRAFTSMANSHIP.