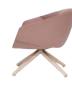

NATURAL OR CARBON STAIN

<u>12</u>

LING

NATURAL OR CARBON STAIN

ANITA OFFERS A COMPACT FOOTPRINT COUPLED WITH THE LUXURIOUSNESS OF A WIDE WELCOMING ARMCHAIR. THE TAILORED PIECE HAS A SWIVEL BASE AND CONTOURED EXTERNAL SHELL MADE FROM TWO INDIVIDUAL PARTS, A DISTINCTIVE EXPRESS JOIN AT THE ARM HIGHLIGHTS BEAUTIFULLY WHERE THE TWO SHELLS MEET. THE COMPLEX TAPERING OF THE LEGS IS INDICATIVE OF THE SPØ1 COLLECTION'S ATTENTION TO DETAIL. THE TIMELESS DESIGN OFFERS PERSONALISATION AND VERSATILITY WITH THE OPTION TO TO SPECIFY TWO-TONE UPHOLSTERY.