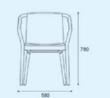

ER, WITH A SUBTLE SHADOW LINE DETAIL SEPARATING THE TWO ELEMENTS.

NATURAL OR CARBON SATIN









<u>53</u>



# **HOLLAND**

HOLLAND IS A REIMAGINING OF THE CLASSIC TRESTLE OR CAVALETTO TABLE. A TABLE WITH ELEGANT PROPORTIONS AND BEAUTIFUL DETAILING, HOLLAND FEATURES A SCULPTED TOP WITH CHAMFERED EDGES AND GENTLY ROUNDED CORNERS. THE TABLETOP APPEARS TO FLOAT ABOVE THE BEAUTIFULLY SHAPED AND TAPERED TIMBER BASE, WHICH ALSO INCLUDES A STEEL STRETCHER RAIL FOR STRUCTURAL RIGIDITY, GENTLY WRAPPED IN TIMBER VENEER.

NATURAL OR CARBON STAIN



<u>54</u>



<u>SPØ1</u>

# **DIMENSIONS**

# **DIMENSIONS**









ETOILE COFFEE TABLE

<u>SPØ1</u>

# **DIMENSIONS**

# **DIMENSIONS**

#### SMITH TABLE

FSC CERTIFIED TIMBERS



#### THOMAS CHAIR

GECA AND CATAS CERTIFIED
FSC CERTIFIED TIMBERS





#### **CLARKE CHAIR**

GECA AND CATAS CERTIFIED
FSC CERTIFIED TIMBERS







#### **HOLLAND TABLE**

FSC CERTIFIED TIMBERS



#### REFERENCE

MAX SOFA PØ5

LING SOFA P11

LING ARMCHAIR P17

ANITA ARMCHAIR P23

ETOILE COFFEE TABLE P29

THOMAS CHAIR P35

CLARKE CHAIR P41

SMITH TABLE P47

HOLLAND TABLE P53

# SP01

# CONTACT

SPØ1 IS AVAILABLE AT
SPACE FURNITURE IN SYDNEY
MELBOURNE, BRISBANE
SINGAPORE
AND KUALA LUMPUR.

INFO@SPO1DESIGN.COM

SP01DESIGN.COM

FB AND INSTAGRAM

@SP01DESIGN