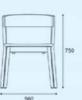

# **CLARKE**

A CONTEMPORARY INTERPRETATION OF THE CLASSIC BISTRO CHAIR, CLARKE WAS DESIGNED FOR COMFORT. MADE FROM SOLID ASH, THIS SCULPTED PIECE IS DEFINED BY FINE DETAILS WITH SUBTLE CURVES AND ANGLES. FINE CRAFTSMANSHIP HIGHLIGHTS THE SCULPTED SOLID TIMBER SEAT AND BACK ELEMENTS CONTRASTING WITH THE SLENDER TIMBER FRAME. THE RESULT IS A PRACTICAL, STACKABLE CHAIR OF IMPECCABLE BEAUTY.