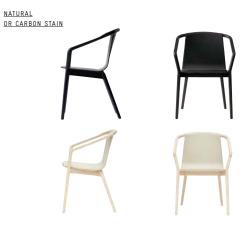

NATURAL OR CARBON STAIN

<u>29</u>

SPØ1 IHOMAS

<u>SPØ1</u>

# **THOMAS**

FEATURING A BENT PLYWOOD
SHELL INTEGRATED INTO A
SOLID ASH FRAME, THOMAS IS
INVITING AND FRIENDLY. ITS
STRONG FORM WITH BEAUTIFUL
TIMBER DETAILING IS
REMINISCENT OF A GRACEFUL
JAPANESE CHAIR OR ELEGANT
SCANDINAVIAN DESIGN.
TEAMED WITH ENDLESS
OPTIONS FOR UPHOLSTERY,
THOMAS WILL FIT SEAMLESSLY
INTO ANY INTERIOR.