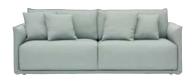

# MAX

MAX IS COMFORTABLE AND WELL PROPORTIONED. INSPIRED BY THE QUINTESSENTIAL ITALIAN SOFA, THE DESIGN IS SOFTLY CONTOURED WHILE MAINTAINING A RIGID GEOMETRY. THE EXTERIOR IS FORMED FROM A SINGLE SHELL, THE LINES OF WHICH ARE ACCENTUATED BY THE SUBTLE TRACING OF AN OUTSIDE SEAM DETAIL. IN CONTRAST, THE INTERIOR GIVES WAY TO PLUMP UPHOLSTERY PROVIDING SUPREME COMFORT.