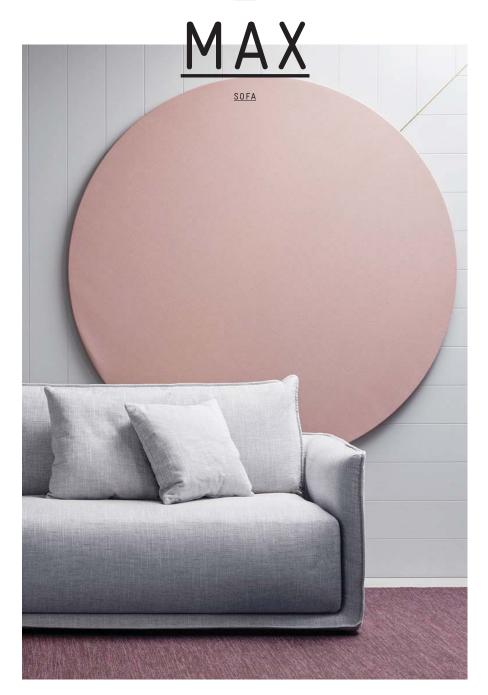

# MAX

MAX IS COMFORTABLE AND WELL PROPORTIONED. INSPIRED BY THE QUINTESSENTIAL ITALIAN SOFA, THE DESIGN IS SOFTLY CONTOURED WHILE MAINTAINING A RIGID GEOMETRY. THE EXTERIOR IS FORMED FROM A SINGLE SHELL, THE LINES OF WHICH ARE ACCENTUATED BY THE SUBTLE TRACING OF AN OUTSIDE SEAM DETAIL. IN CONTRAST, THE INTERIOR GIVES WAY TO PLUMP UPHOLSTERY PROVIDING SUPREME COMFORT.

70 COMBINATIONS OF FABRIC OR LEATHER AVAILABLE

<u>11</u>

<u>SPØ1</u>