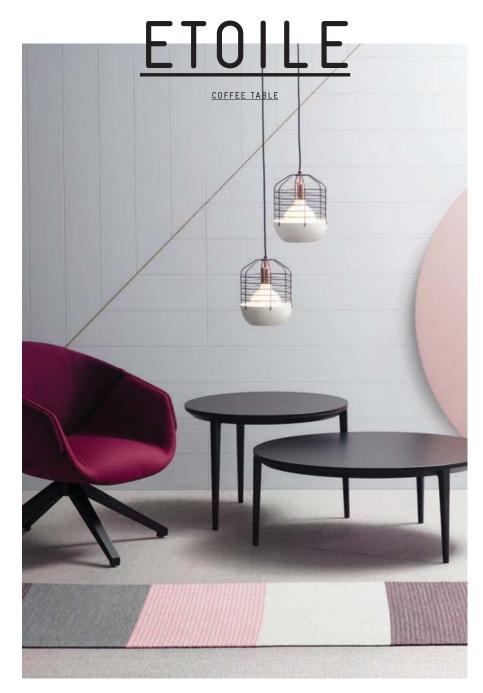

#### **ETOILE**

THE ETOILE TABLES FEATURE A DISTINCTIVE THREE-LEGGED DESIGN THAT FACILITATES NESTING OR USE AS A SERVICE ELEMENT. A SUBTLE SHADOW LINE DETAIL SEPARATES THE TABLETOP FROM THE FRAME, CONVEYING LIGHTNESS AND BEAUTY AVAILABLE WITH TIMBER TOP OR IN ACID ETCHED, MATTE COLOUR BACKED GLASS. ETOILE'S TIMBER FRAME HAS A COMPLEX PROFILE - A RECURRING FEATURE OF THE SP01 COLLECTION. THIS DESIGN IS A PERFECT EXPRESSION OF THE BRAND'S COMMITMENT TO THE FINEST LEVEL OF CRAFTSMANSHIP.