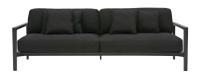

# LING

LING IS A BEAUTIFULLY DETAILED AND ELEVATED SEATING RANGE WITH CHAMELEON-LIKE QUALITIES. CHOOSE A NATURAL ASH FRAME AND LING EVOKES A SENSE OF DANISH DESIGN AND SCULPTURAL SIMPLICITY. IN THE CARBON STAIN, THE PIECES HAVE GREATER INTENSITY AND A MORE MASCULINE, ARCHITECTURAL FEEL. THE UPHOLSTERED BACK PANELS ARE MORE THAN JUST SUPPORTING ELEMENTS; THEY'RE INTEGRAL TO CREATING LING'S BEAUTIFULLY DEFINED SHAPE. FEATURING A TWO AND THREE-SEATER SOFA AND ARMCHAIR, LING OFFERS RELAXED AND COMFORTABLE SEATING TO SUIT ALL TASTES.

NATURAL OR CARBON STAIN

<u>12</u>

LING

NATURAL OR CARBON STAIN

ANITA OFFERS A COMPACT FOOTPRINT COUPLED WITH THE LUXURIOUSNESS OF A WIDE WELCOMING ARMCHAIR. THE TAILORED PIECE HAS A SWIVEL BASE AND CONTOURED EXTERNAL SHELL MADE FROM TWO INDIVIDUAL PARTS, A DISTINCTIVE EXPRESS JOIN AT THE ARM HIGHLIGHTS BEAUTIFULLY WHERE THE TWO SHELLS MEET. THE COMPLEX TAPERING OF THE LEGS IS INDICATIVE OF THE SPØ1 COLLECTION'S ATTENTION TO DETAIL. THE TIMELESS DESIGN OFFERS PERSONALISATION AND VERSATILITY WITH THE OPTION TO TO SPECIFY TWO-TONE UPHOLSTERY.