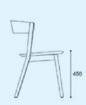

# **THOMAS**

FEATURING A BENT PLYWOOD
SHELL INTEGRATED INTO A
SOLID ASH FRAME, THOMAS IS
INVITING AND FRIENDLY. ITS
STRONG FORM WITH BEAUTIFUL
TIMBER DETAILING IS
REMINISCENT OF A GRACEFUL
JAPANESE CHAIR OR ELEGANT
SCANDINAVIAN DESIGN.
TEAMED WITH ENDLESS
OPTIONS FOR UPHOLSTERY,
THOMAS WILL FIT SEAMLESSLY
INTO ANY INTERIOR.