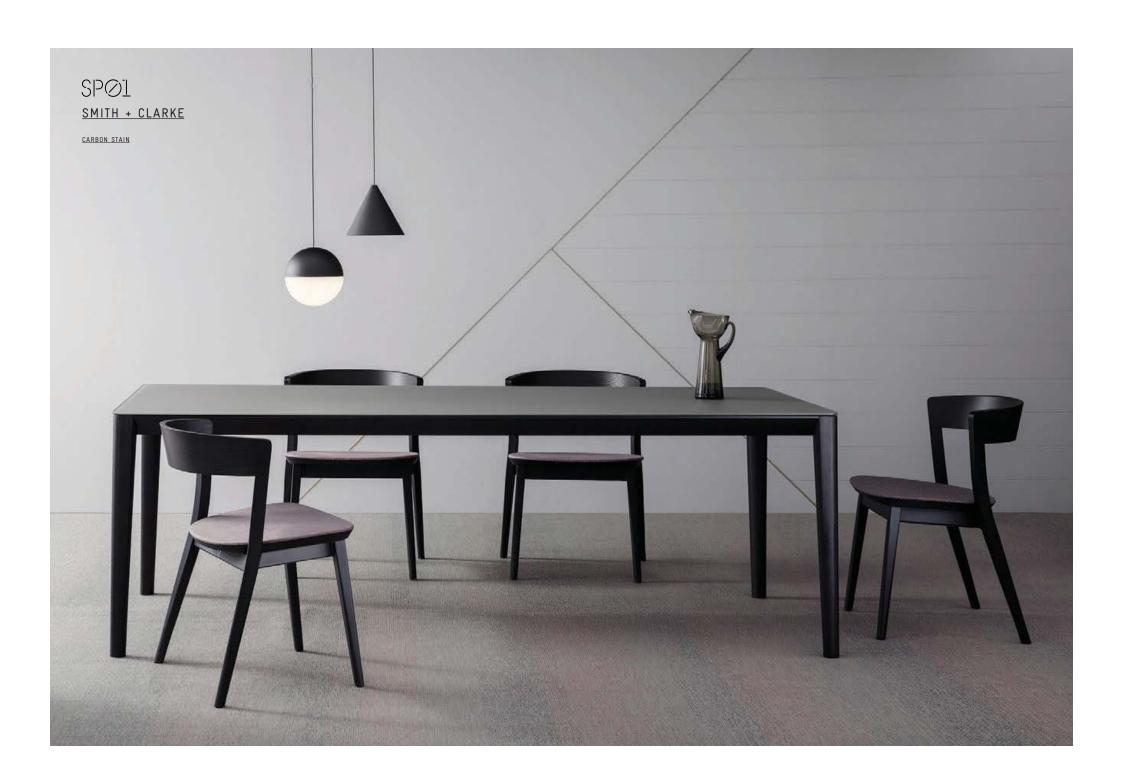

# **CLARKE**

A CONTEMPORARY INTERPRETATION OF THE CLASSIC BISTRO CHAIR, CLARKE WAS DESIGNED FOR COMFORT. MADE FROM SOLID ASH, THIS SCULPTED PIECE IS DEFINED BY FINE DETAILS WITH SUBTLE CURVES AND ANGLES. FINE CRAFTSMANSHIP HIGHLIGHTS THE SCULPTED SOLID TIMBER SEAT AND BACK ELEMENTS CONTRASTING WITH THE SLENDER TIMBER FRAME. THE RESULT IS A PRACTICAL, STACKABLE CHAIR OF IMPECCABLE BEAUTY.