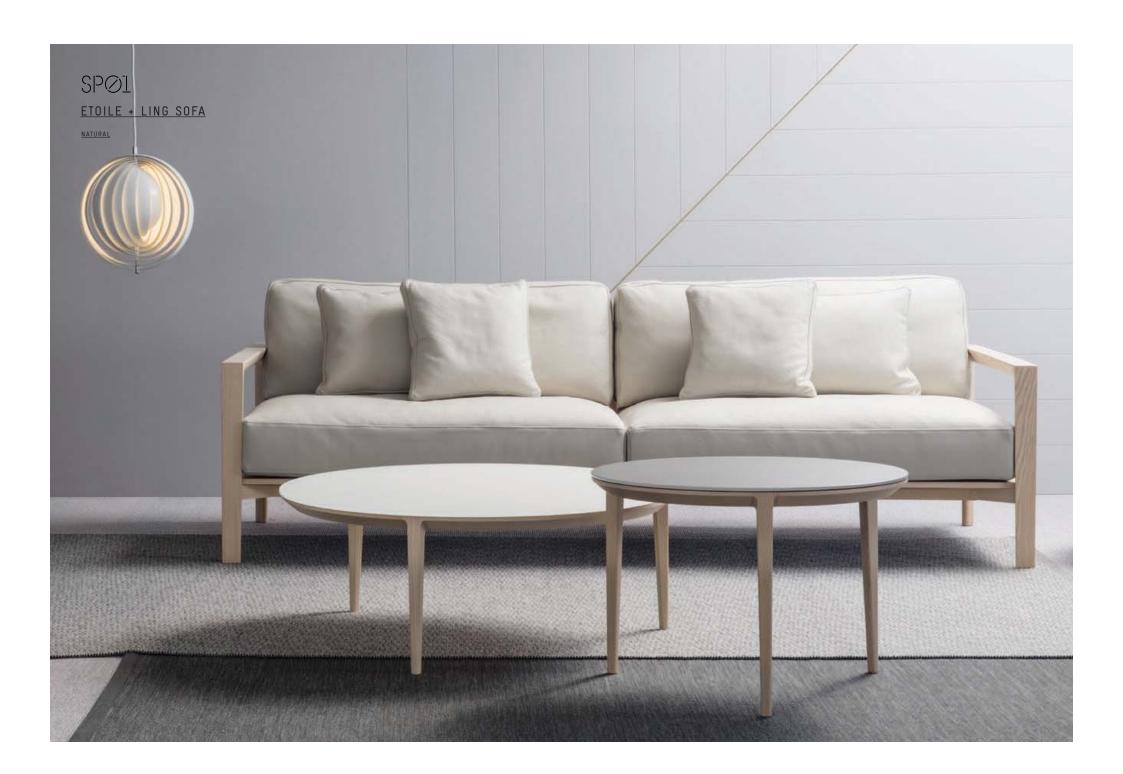

# LING

LING IS A BEAUTIFULLY DETAILED AND ELEVATED SEATING RANGE WITH CHAMELEON-LIKE QUALITIES. CHOOSE A NATURAL ASH FRAME AND LING EVOKES A SENSE OF DANISH DESIGN AND SCULPTURAL SIMPLICITY. IN THE CARBON STAIN, THE PIECES HAVE GREATER INTENSITY AND A MORE MASCULINE, ARCHITECTURAL FEEL. THE UPHOLSTERED BACK PANELS ARE MORE THAN JUST SUPPORTING ELEMENTS; THEY'RE INTEGRAL TO CREATING LING'S BEAUTIFULLY DEFINED SHAPE. FEATURING A TWO AND THREE-SEATER SOFA AND ARMCHAIR, LING OFFERS RELAXED AND COMFORTABLE SEATING TO SUIT ALL TASTES.

#### **ETOILE**

THE ETOILE TABLES FEATURE A DISTINCTIVE THREE-LEGGED DESIGN THAT FACILITATES NESTING OR USE AS A SERVICE ELEMENT. A SUBTLE SHADOW LINE DETAIL SEPARATES THE TABLETOP FROM THE FRAME, CONVEYING LIGHTNESS AND BEAUTY AVAILABLE WITH TIMBER TOP OR IN ACID ETCHED, MATTE COLOUR BACKED GLASS. ETOILE'S TIMBER FRAME HAS A COMPLEX PROFILE - A RECURRING FEATURE OF THE SP01 COLLECTION. THIS DESIGN IS A PERFECT EXPRESSION OF THE BRAND'S COMMITMENT TO THE FINEST LEVEL OF CRAFTSMANSHIP.