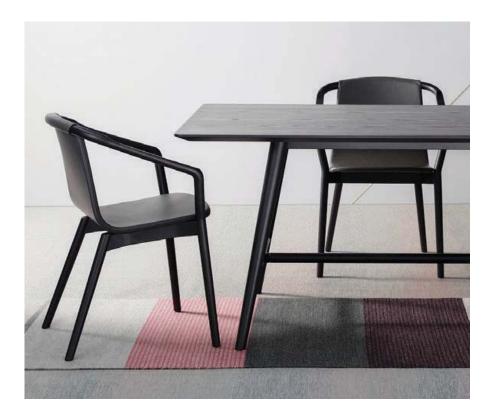

NATURAL OR CARBON STAIN

<u>29</u>

SPØ1 IHOMAS

<u>SPØ1</u>

# **THOMAS**

FEATURING A BENT PLYWOOD
SHELL INTEGRATED INTO A
SOLID ASH FRAME, THOMAS IS
INVITING AND FRIENDLY. ITS
STRONG FORM WITH BEAUTIFUL
TIMBER DETAILING IS
REMINISCENT OF A GRACEFUL
JAPANESE CHAIR OR ELEGANT
SCANDINAVIAN DESIGN.
TEAMED WITH ENDLESS
OPTIONS FOR UPHOLSTERY,
THOMAS WILL FIT SEAMLESSLY
INTO ANY INTERIOR.