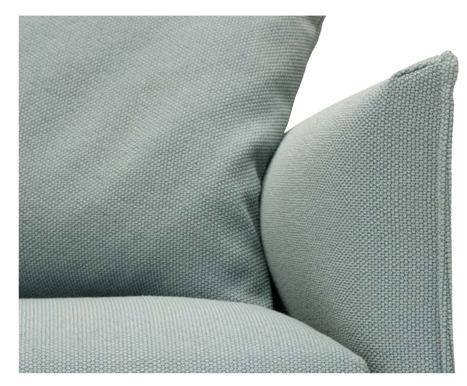

# MAX

MAX IS COMFORTABLE AND WELL PROPORTIONED. INSPIRED BY THE QUINTESSENTIAL ITALIAN SOFA, THE DESIGN IS SOFTLY CONTOURED WHILE MAINTAINING A RIGID GEOMETRY. THE EXTERIOR IS FORMED FROM A SINGLE SHELL, THE LINES OF WHICH ARE ACCENTUATED BY THE SUBTLE TRACING OF AN OUTSIDE SEAM DETAIL. IN CONTRAST, THE INTERIOR GIVES WAY TO PLUMP UPHOLSTERY PROVIDING SUPREME COMFORT.