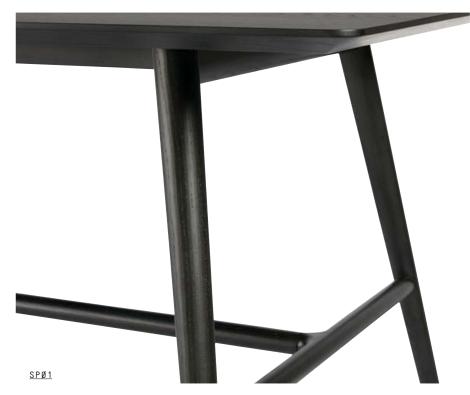

# **HOLLAND**

HOLLAND IS A REIMAGINING OF THE CLASSIC TRESTLE OR CAVALETTO TABLE. A TABLE WITH ELEGANT PROPORTIONS AND BEAUTIFUL DETAILING, HOLLAND FEATURES A SCULPTED TOP WITH CHAMFERED EDGES AND GENTLY ROUNDED CORNERS. THE TABLETOP APPEARS TO FLOAT ABOVE THE BEAUTIFULLY SHAPED AND TAPERED TIMBER BASE, WHICH ALSO INCLUDES A STEEL STRETCHER RAIL FOR STRUCTURAL RIGIDITY, GENTLY WRAPPED IN TIMBER VENEER.