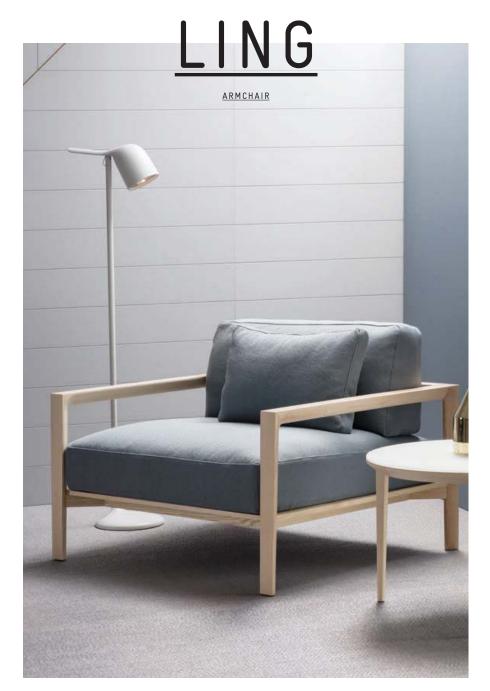

# LING

LING IS A BEAUTIFULLY DETAILED AND ELEVATED SEATING RANGE WITH CHAMELEON-LIKE QUALITIES. CHOOSE A NATURAL ASH FRAME AND LING EVOKES A SENSE OF DANISH DESIGN AND SCULPTURAL SIMPLICITY. IN THE CARBON STAIN, THE PIECES HAVE GREATER INTENSITY AND A MORE MASCULINE, ARCHITECTURAL FEEL. THE UPHOLSTERED BACK PANELS ARE MORE THAN JUST SUPPORTING ELEMENTS; THEY'RE INTEGRAL TO CREATING LING'S BEAUTIFULLY DEFINED SHAPE. FEATURING A TWO AND THREE-SEATER SOFA AND ARMCHAIR, LING OFFERS RELAXED AND COMFORTABLE SEATING TO SUIT ALL TASTES.

NATURAL OR CARBON STAIN

<u>12</u>

LING

NATURAL OR CARBON STAIN

ANITA OFFERS A COMPACT FOOTPRINT COUPLED WITH THE LUXURIOUSNESS OF A WIDE WELCOMING ARMCHAIR. THE TAILORED PIECE HAS A SWIVEL BASE AND CONTOURED EXTERNAL SHELL MADE FROM TWO INDIVIDUAL PARTS, A DISTINCTIVE EXPRESS JOIN AT THE ARM HIGHLIGHTS BEAUTIFULLY WHERE THE TWO SHELLS MEET. THE COMPLEX TAPERING OF THE LEGS IS INDICATIVE OF THE SPØ1 COLLECTION'S ATTENTION TO DETAIL. THE TIMELESS DESIGN OFFERS PERSONALISATION AND VERSATILITY WITH THE OPTION TO TO SPECIFY TWO-TONE UPHOLSTERY.