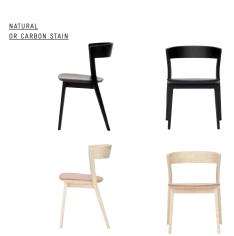

# **CLARKE**

A CONTEMPORARY INTERPRETATION OF THE CLASSIC BISTRO CHAIR, CLARKE WAS DESIGNED FOR COMFORT. MADE FROM SOLID ASH, THIS SCULPTED PIECE IS DEFINED BY FINE DETAILS WITH SUBTLE CURVES AND ANGLES. FINE CRAFTSMANSHIP HIGHLIGHTS THE SCULPTED SOLID TIMBER SEAT AND BACK ELEMENTS CONTRASTING WITH THE SLENDER TIMBER FRAME. THE RESULT IS A PRACTICAL, STACKABLE CHAIR OF IMPECCABLE BEAUTY.