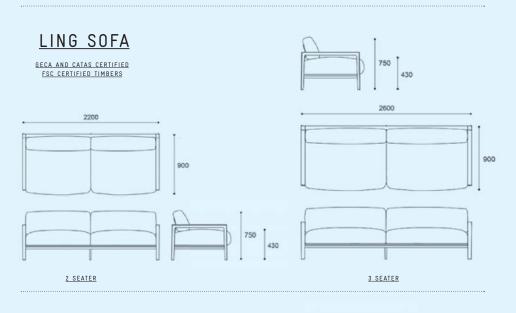

# LING

LING IS A BEAUTIFULLY DETAILED AND ELEVATED SEATING RANGE WITH CHAMELEON-LIKE QUALITIES. CHOOSE A NATURAL ASH FRAME AND LING EVOKES A SENSE OF DANISH DESIGN AND SCULPTURAL SIMPLICITY. IN THE CARBON STAIN, THE PIECES HAVE GREATER INTENSITY AND A MORE MASCULINE, ARCHITECTURAL FEEL. THE UPHOLSTERED BACK PANELS ARE MORE THAN JUST SUPPORTING ELEMENTS; THEY'RE INTEGRAL TO CREATING LING'S BEAUTIFULLY DEFINED SHAPE. FEATURING A TWO AND THREE-SEATER SOFA AND ARMCHAIR, LING OFFERS RELAXED AND COMFORTABLE SEATING TO SUIT ALL TASTES.