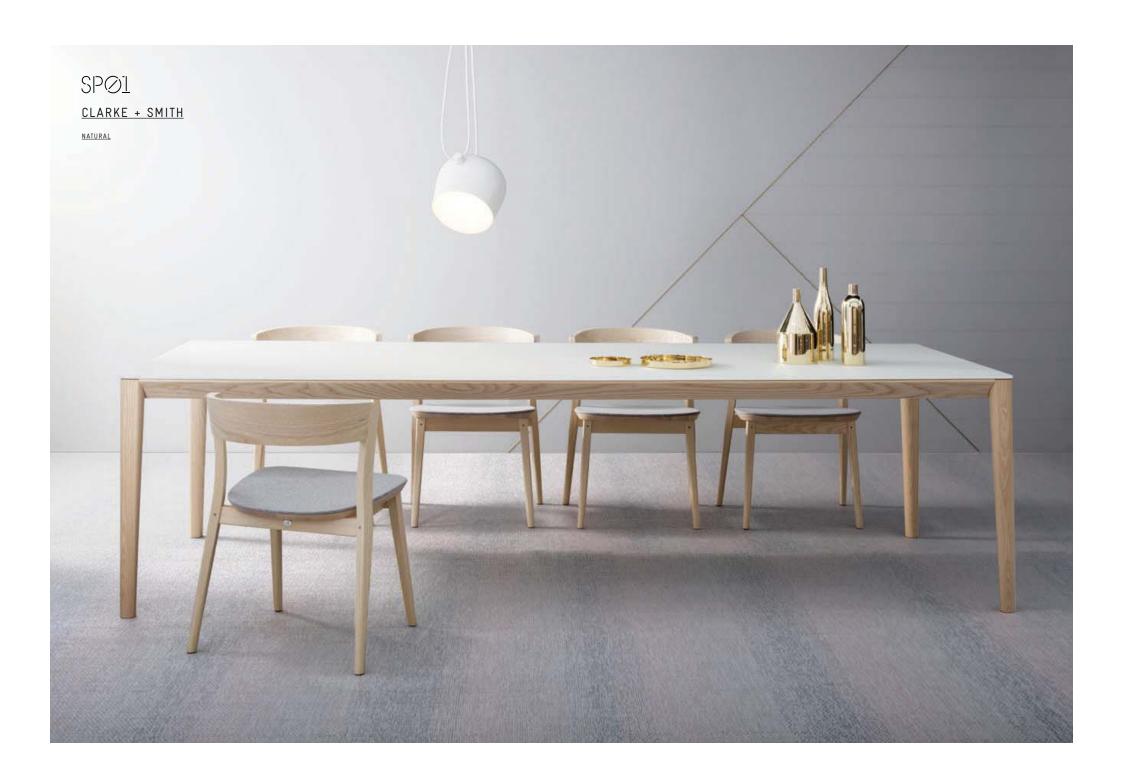

41 42

SMITH IS LONG AND LEAN, WITH A BEAUTIFULLY SHAPED TIMBER FRAME. THE TABLE'S APPARENT SIMPLICITY CONCEALS COMPLEX INTERNAL ENGINEERING WHICH INCLUDES A SUPPORTING STEEL SUB-FRAME. SMITH IS VERSATILE DUE TO THE TOP WHICH SITS LIGHTLY ON THE FRAME, ENABLING THE USE OF GLASS OR TIMBER, WITH A SUBTLE SHADOW LINE DETAIL SEPARATING THE TWO ELEMENTS.