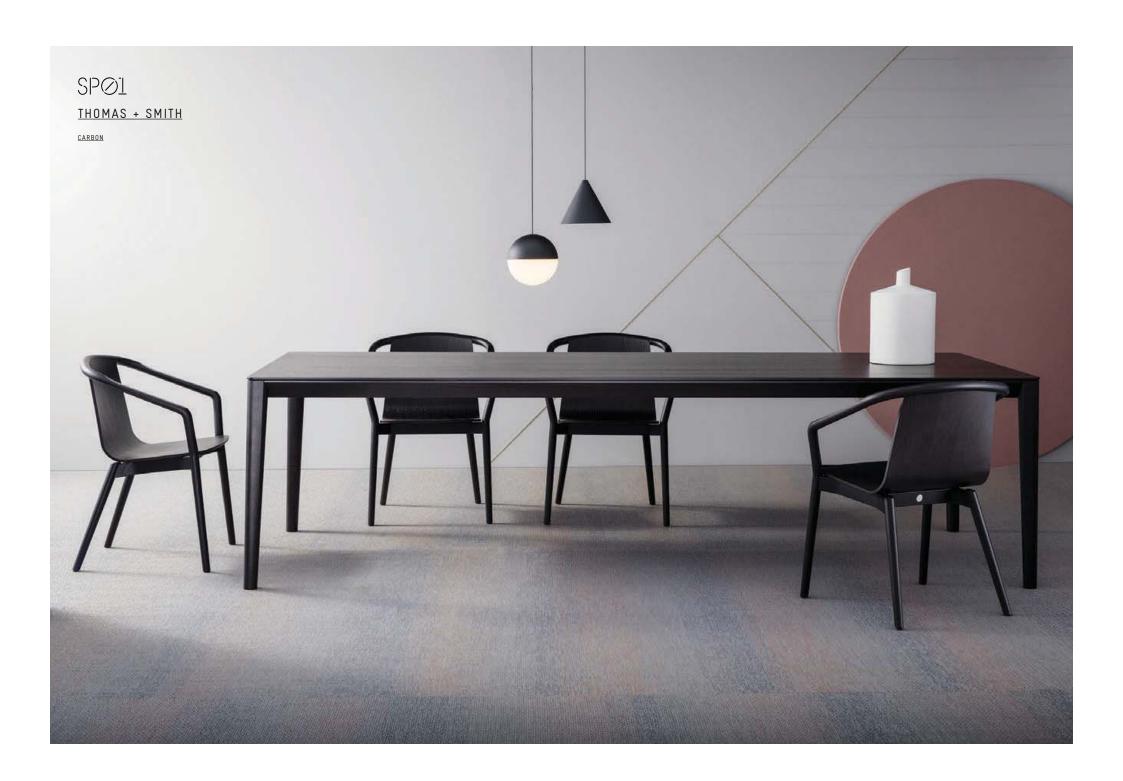

NATURAL OR CARBON STAIN

<u>29</u>

SPØ1 IHOMAS

<u>SPØ1</u>

# **THOMAS**

FEATURING A BENT PLYWOOD
SHELL INTEGRATED INTO A
SOLID ASH FRAME, THOMAS IS
INVITING AND FRIENDLY. ITS
STRONG FORM WITH BEAUTIFUL
TIMBER DETAILING IS
REMINISCENT OF A GRACEFUL
JAPANESE CHAIR OR ELEGANT
SCANDINAVIAN DESIGN.
TEAMED WITH ENDLESS
OPTIONS FOR UPHOLSTERY,
THOMAS WILL FIT SEAMLESSLY
INTO ANY INTERIOR.

#### SMITH TABLE

FSC CERTIFIED TIMBERS

#### THOMAS CHAIR

GECA AND CATAS CERTIFIED
FSC CERTIFIED TIMBERS