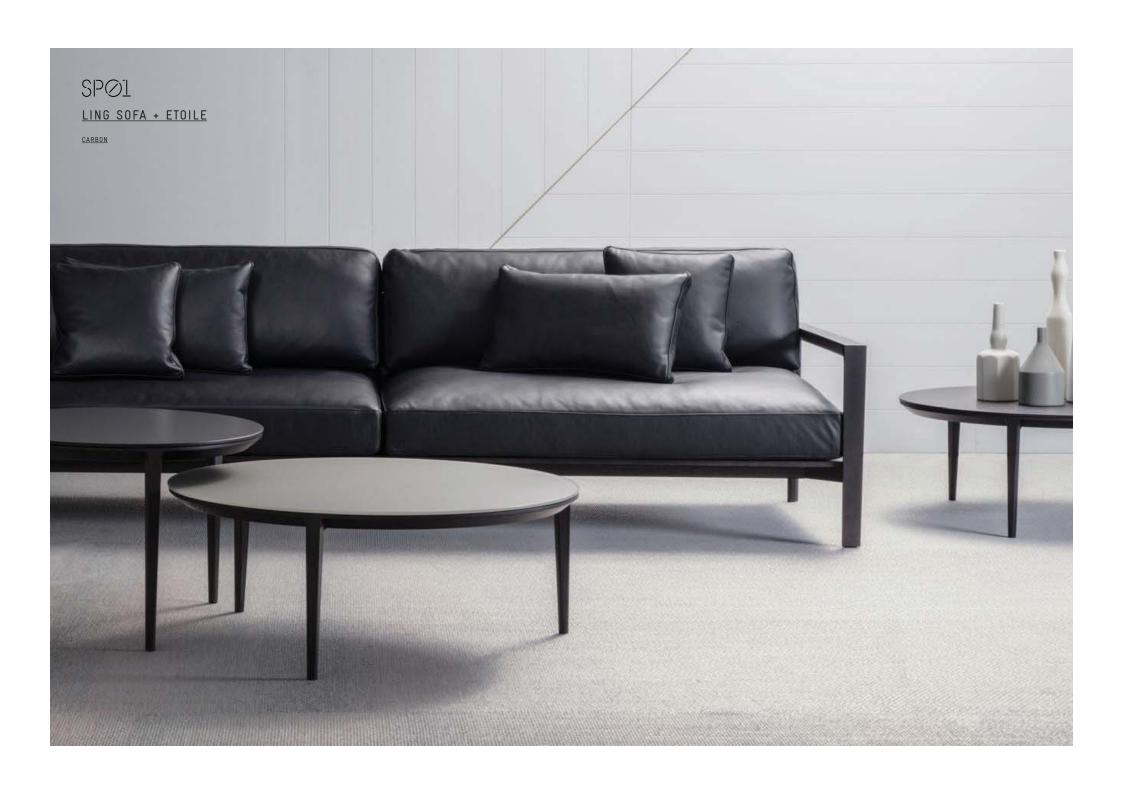

# LING

LING IS A BEAUTIFULLY DETAILED AND ELEVATED SEATING RANGE WITH CHAMELEON-LIKE QUALITIES. CHOOSE A NATURAL ASH FRAME AND LING EVOKES A SENSE OF DANISH DESIGN AND SCULPTURAL SIMPLICITY. IN THE CARBON STAIN, THE PIECES HAVE GREATER INTENSITY AND A MORE MASCULINE, ARCHITECTURAL FEEL. THE UPHOLSTERED BACK PANELS ARE MORE THAN JUST SUPPORTING ELEMENTS; THEY'RE INTEGRAL TO CREATING LING'S BEAUTIFULLY DEFINED SHAPE. FEATURING A TWO AND THREE-SEATER SOFA AND ARMCHAIR, LING OFFERS RELAXED AND COMFORTABLE SEATING TO SUIT ALL TASTES.

NATURAL OR CARBON STAIN

<u>12</u>

LING

NATURAL OR CARBON STAIN

ANITA OFFERS A COMPACT FOOTPRINT COUPLED WITH THE LUXURIOUSNESS OF A WIDE WELCOMING ARMCHAIR. THE TAILORED PIECE HAS A SWIVEL BASE AND CONTOURED EXTERNAL SHELL MADE FROM TWO INDIVIDUAL PARTS, A DISTINCTIVE EXPRESS JOIN AT THE ARM HIGHLIGHTS BEAUTIFULLY WHERE THE TWO SHELLS MEET. THE COMPLEX TAPERING OF THE LEGS IS INDICATIVE OF THE SPØ1 COLLECTION'S ATTENTION TO DETAIL. THE TIMELESS DESIGN OFFERS PERSONALISATION AND VERSATILITY WITH THE OPTION TO TO SPECIFY TWO-TONE UPHOLSTERY.

#### **ETOILE**

THE ETOILE TABLES FEATURE A DISTINCTIVE THREE-LEGGED DESIGN THAT FACILITATES NESTING OR USE AS A SERVICE ELEMENT. A SUBTLE SHADOW LINE DETAIL SEPARATES THE TABLETOP FROM THE FRAME, CONVEYING LIGHTNESS AND BEAUTY AVAILABLE WITH TIMBER TOP OR IN ACID ETCHED, MATTE COLOUR BACKED GLASS. ETOILE'S TIMBER FRAME HAS A COMPLEX PROFILE - A RECURRING FEATURE OF THE SP01 COLLECTION. THIS DESIGN IS A PERFECT EXPRESSION OF THE BRAND'S COMMITMENT TO THE FINEST LEVEL OF CRAFTSMANSHIP.