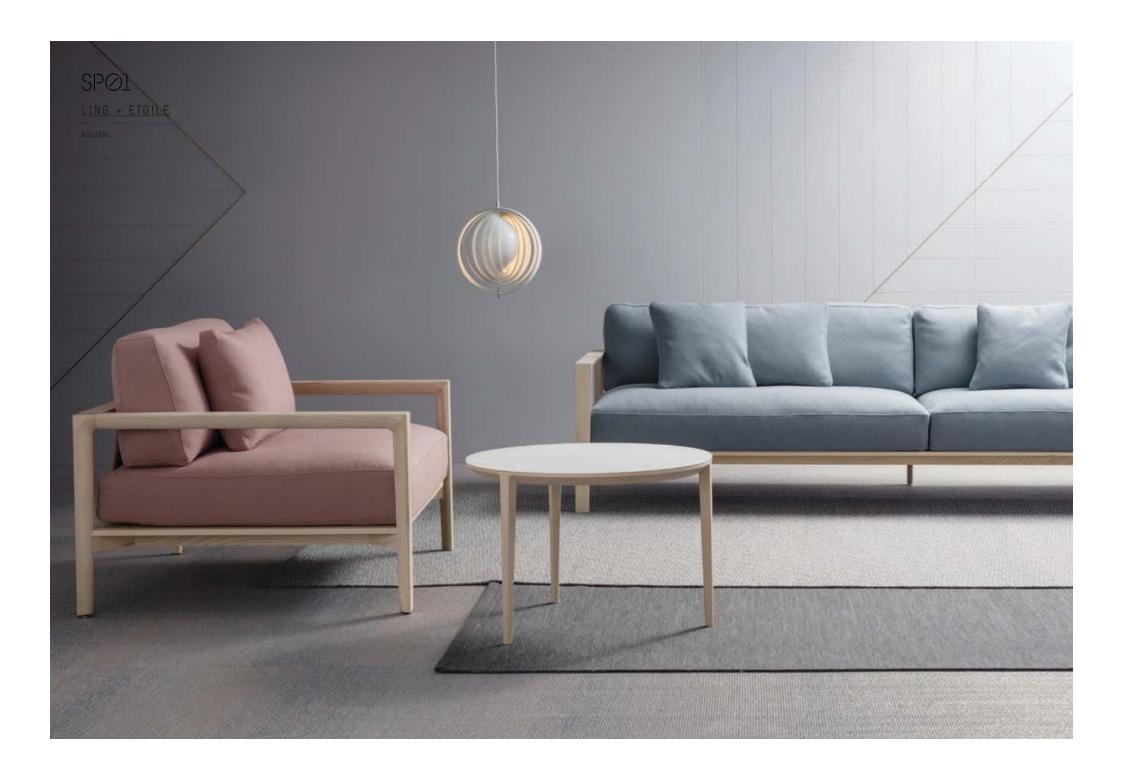

# LING

LING IS A BEAUTIFULLY DETAILED AND ELEVATED SEATING RANGE WITH CHAMELEON-LIKE QUALITIES. CHOOSE A NATURAL ASH FRAME AND LING EVOKES A SENSE OF DANISH DESIGN AND SCULPTURAL SIMPLICITY. IN THE CARBON STAIN, THE PIECES HAVE GREATER INTENSITY AND A MORE MASCULINE, ARCHITECTURAL FEEL. THE UPHOLSTERED BACK PANELS ARE MORE THAN JUST SUPPORTING ELEMENTS; THEY'RE INTEGRAL TO CREATING LING'S BEAUTIFULLY DEFINED SHAPE. FEATURING A TWO AND THREE-SEATER SOFA AND ARMCHAIR, LING OFFERS RELAXED AND COMFORTABLE SEATING TO SUIT ALL TASTES.

NATURAL OR CARBON STAIN

<u>12</u>

LING

NATURAL OR CARBON STAIN

ANITA OFFERS A COMPACT FOOTPRINT COUPLED WITH THE LUXURIOUSNESS OF A WIDE WELCOMING ARMCHAIR. THE TAILORED PIECE HAS A SWIVEL BASE AND CONTOURED EXTERNAL SHELL MADE FROM TWO INDIVIDUAL PARTS, A DISTINCTIVE EXPRESS JOIN AT THE ARM HIGHLIGHTS BEAUTIFULLY WHERE THE TWO SHELLS MEET. THE COMPLEX TAPERING OF THE LEGS IS INDICATIVE OF THE SPØ1 COLLECTION'S ATTENTION TO DETAIL. THE TIMELESS DESIGN OFFERS PERSONALISATION AND VERSATILITY WITH THE OPTION TO TO SPECIFY TWO-TONE UPHOLSTERY.

#### **ETOILE**

THE ETOILE TABLES FEATURE A DISTINCTIVE THREE-LEGGED DESIGN THAT FACILITATES NESTING OR USE AS A SERVICE ELEMENT. A SUBTLE SHADOW LINE DETAIL SEPARATES THE TABLETOP FROM THE FRAME, CONVEYING LIGHTNESS AND BEAUTY AVAILABLE WITH TIMBER TOP OR IN ACID ETCHED, MATTE COLOUR BACKED GLASS. ETOILE'S TIMBER FRAME HAS A COMPLEX PROFILE - A RECURRING FEATURE OF THE SP01 COLLECTION. THIS DESIGN IS A PERFECT EXPRESSION OF THE BRAND'S COMMITMENT TO THE FINEST LEVEL OF CRAFTSMANSHIP.