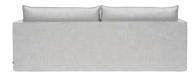

# LING

LING IS A BEAUTIFULLY DETAILED AND ELEVATED SEATING RANGE WITH CHAMELEON-LIKE QUALITIES. CHOOSE A NATURAL ASH FRAME AND LING EVOKES A SENSE OF DANISH DESIGN AND SCULPTURAL SIMPLICITY. IN THE CARBON STAIN, THE PIECES HAVE GREATER INTENSITY AND A MORE MASCULINE, ARCHITECTURAL FEEL. THE UPHOLSTERED BACK PANELS ARE MORE THAN JUST SUPPORTING ELEMENTS; THEY'RE INTEGRAL TO CREATING LING'S BEAUTIFULLY DEFINED SHAPE. FEATURING A TWO AND THREE-SEATER SOFA AND ARMCHAIR, LING OFFERS RELAXED AND COMFORTABLE SEATING TO SUIT ALL TASTES.