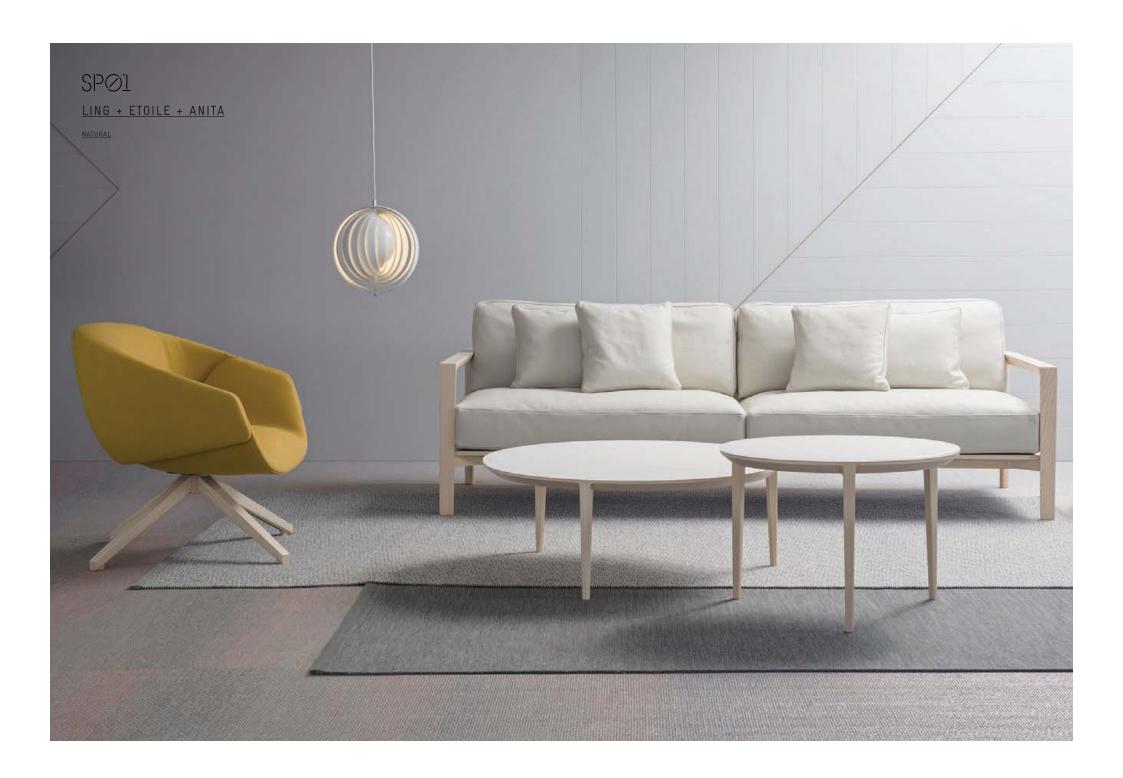

# LING

LING IS A BEAUTIFULLY DETAILED AND ELEVATED SEATING RANGE WITH CHAMELEON-LIKE QUALITIES. CHOOSE A NATURAL ASH FRAME AND LING EVOKES A SENSE OF DANISH DESIGN AND SCULPTURAL SIMPLICITY. IN THE CARBON STAIN, THE PIECES HAVE GREATER INTENSITY AND A MORE MASCULINE, ARCHITECTURAL FEEL. THE UPHOLSTERED BACK PANELS ARE MORE THAN JUST SUPPORTING ELEMENTS; THEY'RE INTEGRAL TO CREATING LING'S BEAUTIFULLY DEFINED SHAPE. FEATURING A TWO AND THREE-SEATER SOFA AND ARMCHAIR, LING OFFERS RELAXED AND COMFORTABLE SEATING TO SUIT ALL TASTES.

NATURAL OR CARBON STAIN

<u>12</u>

LING

NATURAL OR CARBON STAIN

ANITA OFFERS A COMPACT FOOTPRINT COUPLED WITH THE LUXURIOUSNESS OF A WIDE WELCOMING ARMCHAIR. THE TAILORED PIECE HAS A SWIVEL BASE AND CONTOURED EXTERNAL SHELL MADE FROM TWO INDIVIDUAL PARTS, A DISTINCTIVE EXPRESS JOIN AT THE ARM HIGHLIGHTS BEAUTIFULLY WHERE THE TWO SHELLS MEET. THE COMPLEX TAPERING OF THE LEGS IS INDICATIVE OF THE SPØ1 COLLECTION'S ATTENTION TO DETAIL. THE TIMELESS DESIGN OFFERS PERSONALISATION AND VERSATILITY WITH THE OPTION TO TO SPECIFY TWO-TONE UPHOLSTERY.

#### **ETOILE**

THE ETOILE TABLES FEATURE A DISTINCTIVE THREE-LEGGED DESIGN THAT FACILITATES NESTING OR USE AS A SERVICE ELEMENT. A SUBTLE SHADOW LINE DETAIL SEPARATES THE TABLETOP FROM THE FRAME, CONVEYING LIGHTNESS AND BEAUTY AVAILABLE WITH TIMBER TOP OR IN ACID ETCHED, MATTE COLOUR BACKED GLASS. ETOILE'S TIMBER FRAME HAS A COMPLEX PROFILE - A RECURRING FEATURE OF THE SP01 COLLECTION. THIS DESIGN IS A PERFECT EXPRESSION OF THE BRAND'S COMMITMENT TO THE FINEST LEVEL OF CRAFTSMANSHIP.