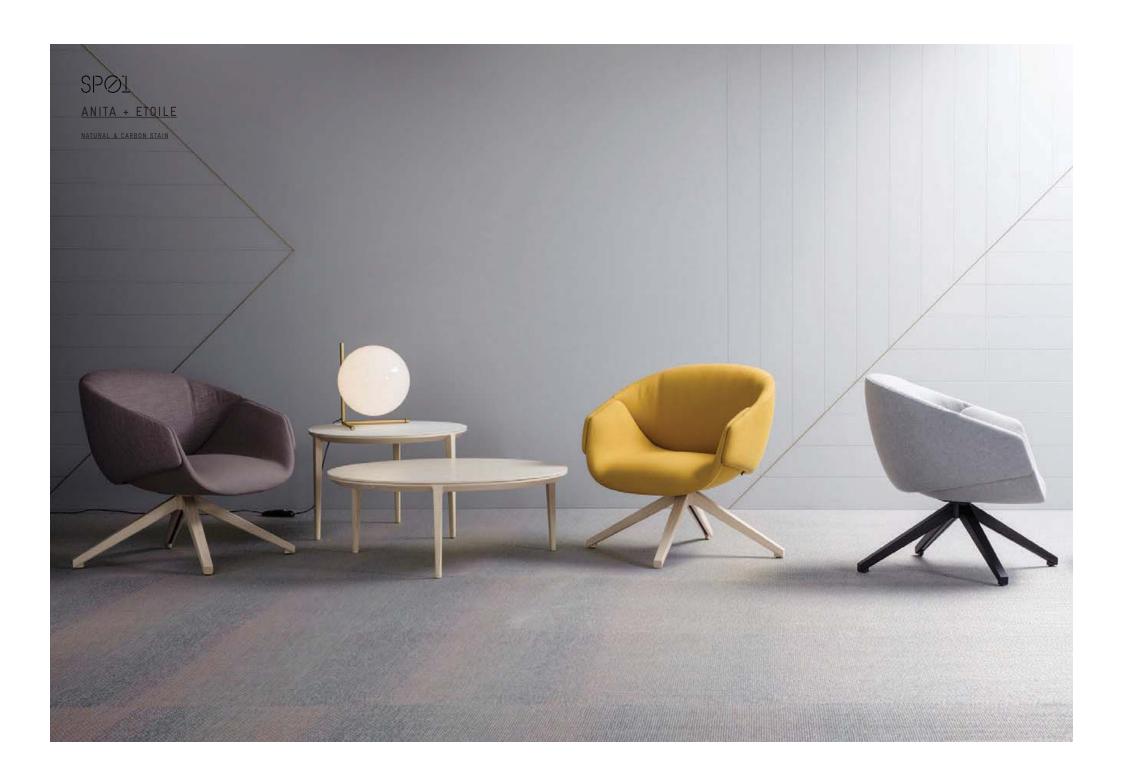

NATURAL OR CARBON STAIN

<u>12</u>

LING

NATURAL OR CARBON STAIN

ANITA OFFERS A COMPACT FOOTPRINT COUPLED WITH THE LUXURIOUSNESS OF A WIDE WELCOMING ARMCHAIR. THE TAILORED PIECE HAS A SWIVEL BASE AND CONTOURED EXTERNAL SHELL MADE FROM TWO INDIVIDUAL PARTS, A DISTINCTIVE EXPRESS JOIN AT THE ARM HIGHLIGHTS BEAUTIFULLY WHERE THE TWO SHELLS MEET. THE COMPLEX TAPERING OF THE LEGS IS INDICATIVE OF THE SPØ1 COLLECTION'S ATTENTION TO DETAIL. THE TIMELESS DESIGN OFFERS PERSONALISATION AND VERSATILITY WITH THE OPTION TO TO SPECIFY TWO-TONE UPHOLSTERY.

#### **ETOILE**

THE ETOILE TABLES FEATURE A DISTINCTIVE THREE-LEGGED DESIGN THAT FACILITATES NESTING OR USE AS A SERVICE ELEMENT. A SUBTLE SHADOW LINE DETAIL SEPARATES THE TABLETOP FROM THE FRAME, CONVEYING LIGHTNESS AND BEAUTY AVAILABLE WITH TIMBER TOP OR IN ACID ETCHED, MATTE COLOUR BACKED GLASS. ETOILE'S TIMBER FRAME HAS A COMPLEX PROFILE - A RECURRING FEATURE OF THE SP01 COLLECTION. THIS DESIGN IS A PERFECT EXPRESSION OF THE BRAND'S COMMITMENT TO THE FINEST LEVEL OF CRAFTSMANSHIP.