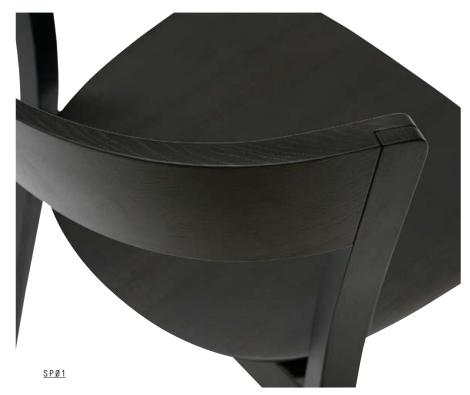

# **CLARKE**

A CONTEMPORARY INTERPRETATION OF THE CLASSIC BISTRO CHAIR, CLARKE WAS DESIGNED FOR COMFORT. MADE FROM SOLID ASH, THIS SCULPTED PIECE IS DEFINED BY FINE DETAILS WITH SUBTLE CURVES AND ANGLES. FINE CRAFTSMANSHIP HIGHLIGHTS THE SCULPTED SOLID TIMBER SEAT AND BACK ELEMENTS CONTRASTING WITH THE SLENDER TIMBER FRAME. THE RESULT IS A PRACTICAL, STACKABLE CHAIR OF IMPECCABLE BEAUTY.