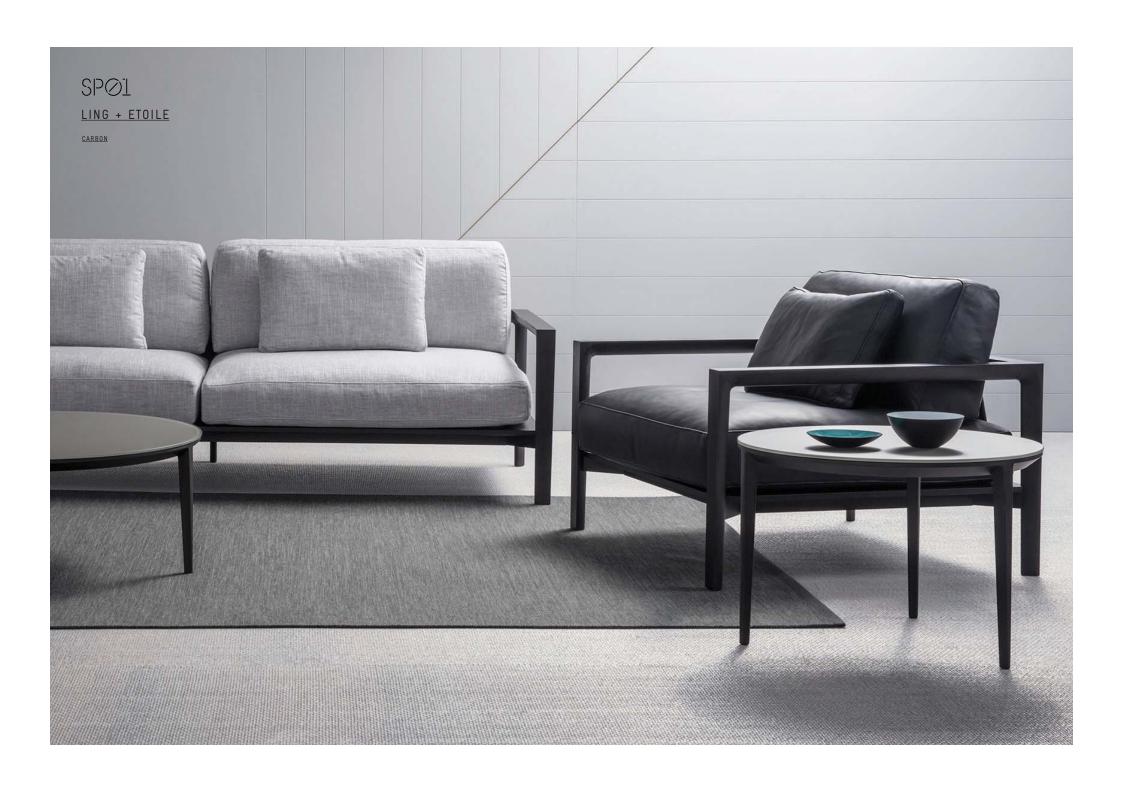

# LING

LING IS A BEAUTIFULLY DETAILED AND ELEVATED SEATING RANGE WITH CHAMELEON-LIKE QUALITIES. CHOOSE A NATURAL ASH FRAME AND LING EVOKES A SENSE OF DANISH DESIGN AND SCULPTURAL SIMPLICITY. IN THE CARBON STAIN, THE PIECES HAVE GREATER INTENSITY AND A MORE MASCULINE, ARCHITECTURAL FEEL. THE UPHOLSTERED BACK PANELS ARE MORE THAN JUST SUPPORTING ELEMENTS; THEY'RE INTEGRAL TO CREATING LING'S BEAUTIFULLY DEFINED SHAPE. FEATURING A TWO AND THREE-SEATER SOFA AND ARMCHAIR, LING OFFERS RELAXED AND COMFORTABLE SEATING TO SUIT ALL TASTES.

NATURAL OR CARBON STAIN

<u>12</u>

LING

NATURAL OR CARBON STAIN

ANITA OFFERS A COMPACT FOOTPRINT COUPLED WITH THE LUXURIOUSNESS OF A WIDE WELCOMING ARMCHAIR. THE TAILORED PIECE HAS A SWIVEL BASE AND CONTOURED EXTERNAL SHELL MADE FROM TWO INDIVIDUAL PARTS, A DISTINCTIVE EXPRESS JOIN AT THE ARM HIGHLIGHTS BEAUTIFULLY WHERE THE TWO SHELLS MEET. THE COMPLEX TAPERING OF THE LEGS IS INDICATIVE OF THE SPØ1 COLLECTION'S ATTENTION TO DETAIL. THE TIMELESS DESIGN OFFERS PERSONALISATION AND VERSATILITY WITH THE OPTION TO TO SPECIFY TWO-TONE UPHOLSTERY.