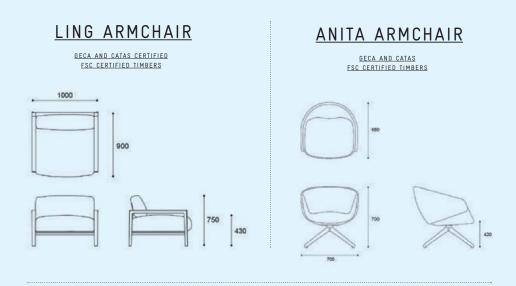

# LING

LING IS A BEAUTIFULLY DETAILED AND ELEVATED SEATING RANGE WITH CHAMELEON-LIKE QUALITIES. CHOOSE A NATURAL ASH FRAME AND LING EVOKES A SENSE OF DANISH DESIGN AND SCULPTURAL SIMPLICITY. IN THE CARBON STAIN, THE PIECES HAVE GREATER INTENSITY AND A MORE MASCULINE, ARCHITECTURAL FEEL. THE UPHOLSTERED BACK PANELS ARE MORE THAN JUST SUPPORTING ELEMENTS; THEY'RE INTEGRAL TO CREATING LING'S BEAUTIFULLY DEFINED SHAPE. FEATURING A TWO AND THREE-SEATER SOFA AND ARMCHAIR, LING OFFERS RELAXED AND COMFORTABLE SEATING TO SUIT ALL TASTES.

NATURAL OR CARBON STAIN

<u>12</u>

LING

NATURAL OR CARBON STAIN

ANITA OFFERS A COMPACT FOOTPRINT COUPLED WITH THE LUXURIOUSNESS OF A WIDE WELCOMING ARMCHAIR. THE TAILORED PIECE HAS A SWIVEL BASE AND CONTOURED EXTERNAL SHELL MADE FROM TWO INDIVIDUAL PARTS, A DISTINCTIVE EXPRESS JOIN AT THE ARM HIGHLIGHTS BEAUTIFULLY WHERE THE TWO SHELLS MEET. THE COMPLEX TAPERING OF THE LEGS IS INDICATIVE OF THE SPØ1 COLLECTION'S ATTENTION TO DETAIL. THE TIMELESS DESIGN OFFERS PERSONALISATION AND VERSATILITY WITH THE OPTION TO TO SPECIFY TWO-TONE UPHOLSTERY.