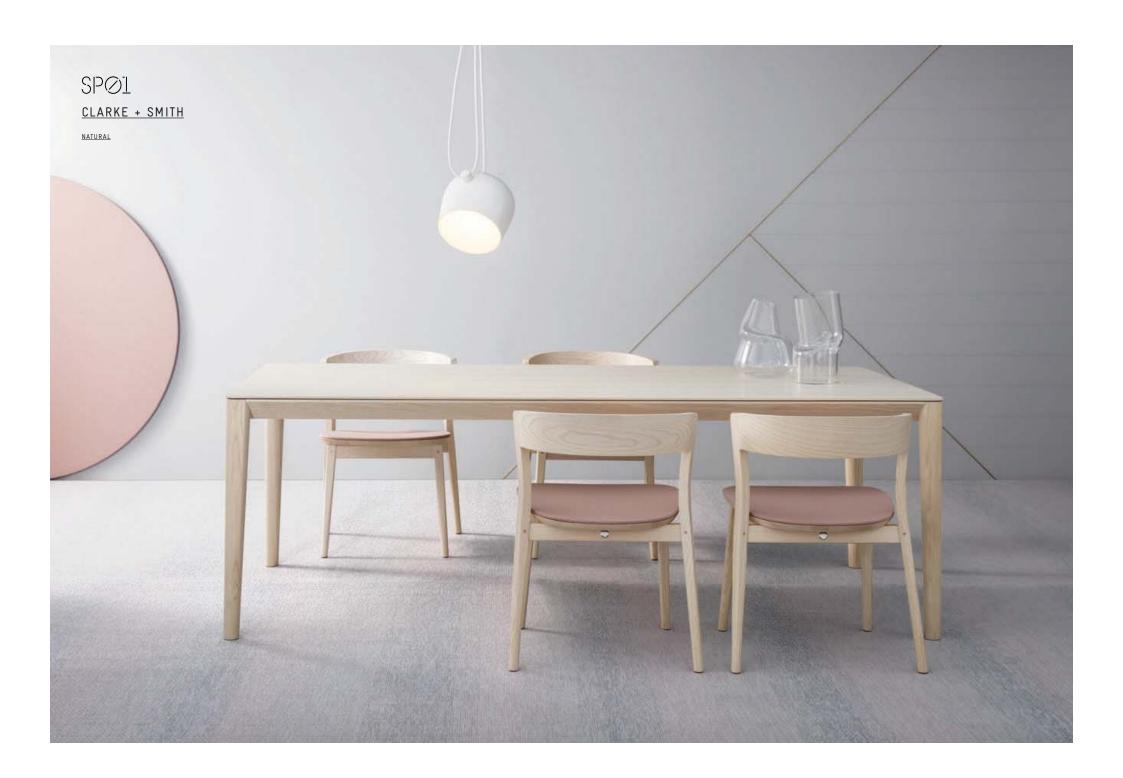

# **CLARKE**

A CONTEMPORARY INTERPRETATION OF THE CLASSIC BISTRO CHAIR, CLARKE WAS DESIGNED FOR COMFORT. MADE FROM SOLID ASH, THIS SCULPTED PIECE IS DEFINED BY FINE DETAILS WITH SUBTLE CURVES AND ANGLES. FINE CRAFTSMANSHIP HIGHLIGHTS THE SCULPTED SOLID TIMBER SEAT AND BACK ELEMENTS CONTRASTING WITH THE SLENDER TIMBER FRAME. THE RESULT IS A PRACTICAL, STACKABLE CHAIR OF IMPECCABLE BEAUTY.

#### SMITH TABLE

FSC CERTIFIED TIMBERS

41 42

SMITH IS LONG AND LEAN, WITH A BEAUTIFULLY SHAPED TIMBER FRAME. THE TABLE'S APPARENT SIMPLICITY CONCEALS COMPLEX INTERNAL ENGINEERING WHICH INCLUDES A SUPPORTING STEEL SUB-FRAME. SMITH IS VERSATILE DUE TO THE TOP WHICH SITS LIGHTLY ON THE FRAME, ENABLING THE USE OF GLASS OR TIMBER, WITH A SUBTLE SHADOW LINE DETAIL SEPARATING THE TWO ELEMENTS.