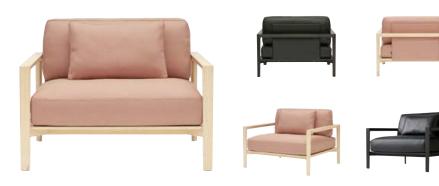

# LING

LING IS A BEAUTIFULLY DETAILED AND ELEVATED SEATING RANGE WITH CHAMELEON-LIKE QUALITIES. CHOOSE A NATURAL ASH FRAME AND LING EVOKES A SENSE OF DANISH DESIGN AND SCULPTURAL SIMPLICITY. IN THE CARBON STAIN, THE PIECES HAVE GREATER INTENSITY AND A MORE MASCULINE, ARCHITECTURAL FEEL. THE UPHOLSTERED BACK PANELS ARE MORE THAN JUST SUPPORTING ELEMENTS; THEY'RE INTEGRAL TO CREATING LING'S BEAUTIFULLY DEFINED SHAPE. FEATURING A TWO AND THREE-SEATER SOFA AND ARMCHAIR, LING OFFERS RELAXED AND COMFORTABLE SEATING TO SUIT ALL TASTES.

NATURAL OR CARBON STAIN

<u>12</u>

LING

NATURAL OR CARBON STAIN

ANITA OFFERS A COMPACT FOOTPRINT COUPLED WITH THE LUXURIOUSNESS OF A WIDE WELCOMING ARMCHAIR. THE TAILORED PIECE HAS A SWIVEL BASE AND CONTOURED EXTERNAL SHELL MADE FROM TWO INDIVIDUAL PARTS, A DISTINCTIVE EXPRESS JOIN AT THE ARM HIGHLIGHTS BEAUTIFULLY WHERE THE TWO SHELLS MEET. THE COMPLEX TAPERING OF THE LEGS IS INDICATIVE OF THE SPØ1 COLLECTION'S ATTENTION TO DETAIL. THE TIMELESS DESIGN OFFERS PERSONALISATION AND VERSATILITY WITH THE OPTION TO TO SPECIFY TWO-TONE UPHOLSTERY.