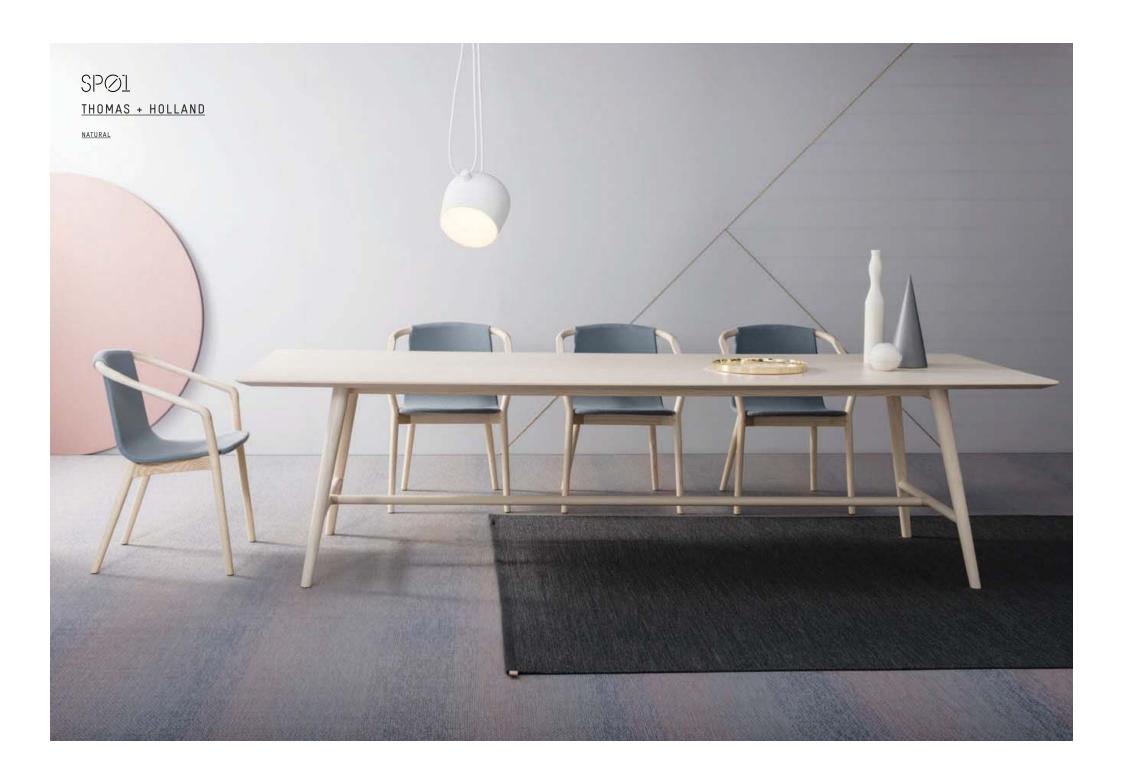

# **THOMAS**

FEATURING A BENT PLYWOOD
SHELL INTEGRATED INTO A
SOLID ASH FRAME, THOMAS IS
INVITING AND FRIENDLY. ITS
STRONG FORM WITH BEAUTIFUL
TIMBER DETAILING IS
REMINISCENT OF A GRACEFUL
JAPANESE CHAIR OR ELEGANT
SCANDINAVIAN DESIGN.
TEAMED WITH ENDLESS
OPTIONS FOR UPHOLSTERY,
THOMAS WILL FIT SEAMLESSLY
INTO ANY INTERIOR.

# **HOLLAND**

HOLLAND IS A REIMAGINING OF THE CLASSIC TRESTLE OR CAVALETTO TABLE. A TABLE WITH ELEGANT PROPORTIONS AND BEAUTIFUL DETAILING, HOLLAND FEATURES A SCULPTED TOP WITH CHAMFERED EDGES AND GENTLY ROUNDED CORNERS. THE TABLETOP APPEARS TO FLOAT ABOVE THE BEAUTIFULLY SHAPED AND TAPERED TIMBER BASE, WHICH ALSO INCLUDES A STEEL STRETCHER RAIL FOR STRUCTURAL RIGIDITY, GENTLY WRAPPED IN TIMBER VENEER.

41 42

SMITH IS LONG AND LEAN, WITH A BEAUTIFULLY SHAPED TIMBER FRAME. THE TABLE'S APPARENT SIMPLICITY CONCEALS COMPLEX INTERNAL ENGINEERING WHICH INCLUDES A SUPPORTING STEEL SUB-FRAME. SMITH IS VERSATILE DUE TO THE TOP WHICH SITS LIGHTLY ON THE FRAME, ENABLING THE USE OF GLASS OR TIMBER, WITH A SUBTLE SHADOW LINE DETAIL SEPARATING THE TWO ELEMENTS.