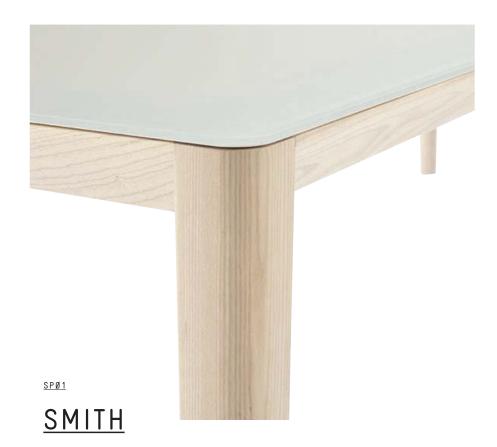

41 42

SMITH IS LONG AND LEAN, WITH A BEAUTIFULLY SHAPED TIMBER FRAME. THE TABLE'S APPARENT SIMPLICITY CONCEALS COMPLEX INTERNAL ENGINEERING WHICH INCLUDES A SUPPORTING STEEL SUB-FRAME. SMITH IS VERSATILE DUE TO THE TOP WHICH SITS LIGHTLY ON THE FRAME, ENABLING THE USE OF GLASS OR TIMBER, WITH A SUBTLE SHADOW LINE DETAIL SEPARATING THE TWO ELEMENTS.

NATURAL OR CARBON SATIN

<u>53</u>