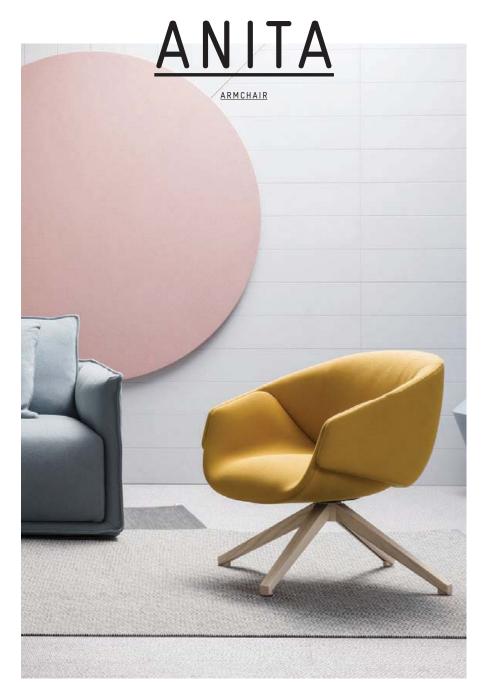

NATURAL OR CARBON STAIN

<u>12</u>

LING

NATURAL OR CARBON STAIN

ANITA OFFERS A COMPACT FOOTPRINT COUPLED WITH THE LUXURIOUSNESS OF A WIDE WELCOMING ARMCHAIR. THE TAILORED PIECE HAS A SWIVEL BASE AND CONTOURED EXTERNAL SHELL MADE FROM TWO INDIVIDUAL PARTS, A DISTINCTIVE EXPRESS JOIN AT THE ARM HIGHLIGHTS BEAUTIFULLY WHERE THE TWO SHELLS MEET. THE COMPLEX TAPERING OF THE LEGS IS INDICATIVE OF THE SPØ1 COLLECTION'S ATTENTION TO DETAIL. THE TIMELESS DESIGN OFFERS PERSONALISATION AND VERSATILITY WITH THE OPTION TO TO SPECIFY TWO-TONE UPHOLSTERY.