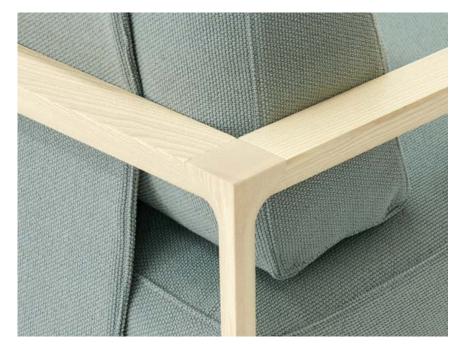

# LING

LING IS A BEAUTIFULLY DETAILED AND ELEVATED SEATING RANGE WITH CHAMELEON-LIKE QUALITIES. CHOOSE A NATURAL ASH FRAME AND LING EVOKES A SENSE OF DANISH DESIGN AND SCULPTURAL SIMPLICITY. IN THE CARBON STAIN, THE PIECES HAVE GREATER INTENSITY AND A MORE MASCULINE, ARCHITECTURAL FEEL. THE UPHOLSTERED BACK PANELS ARE MORE THAN JUST SUPPORTING ELEMENTS; THEY'RE INTEGRAL TO CREATING LING'S BEAUTIFULLY DEFINED SHAPE. FEATURING A TWO AND THREE-SEATER SOFA AND ARMCHAIR, LING OFFERS RELAXED AND COMFORTABLE SEATING TO SUIT ALL TASTES.