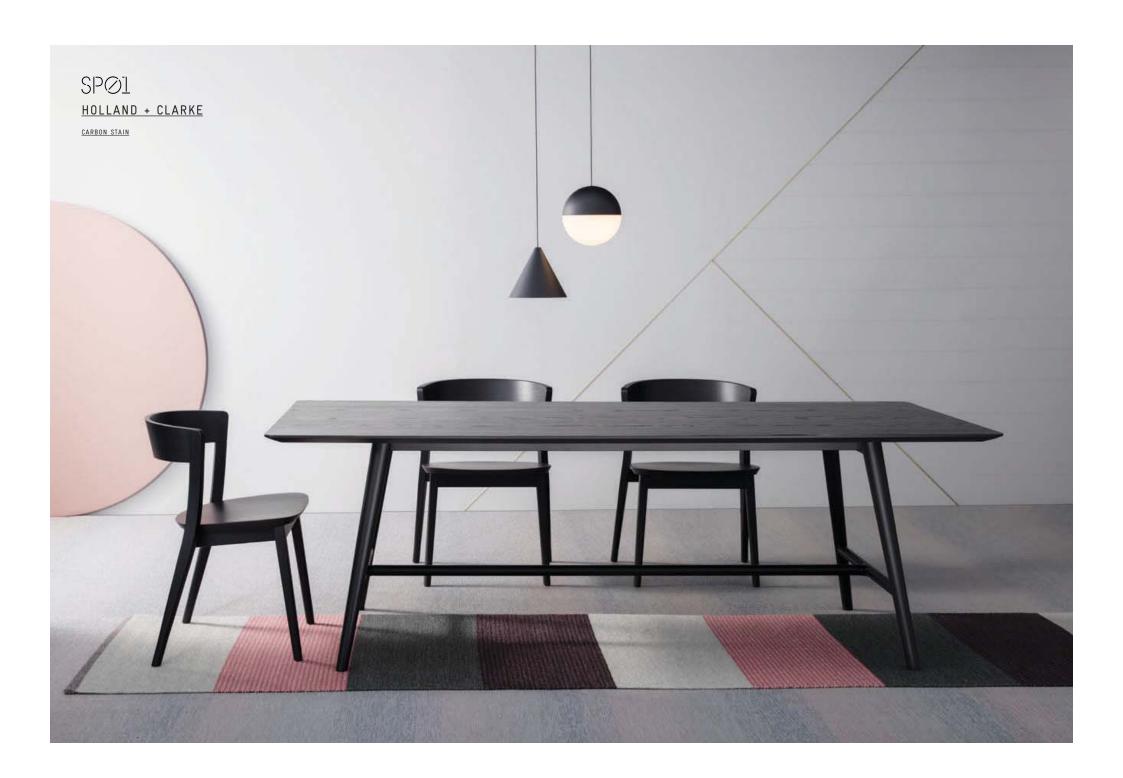

# **HOLLAND**

HOLLAND IS A REIMAGINING OF THE CLASSIC TRESTLE OR CAVALETTO TABLE. A TABLE WITH ELEGANT PROPORTIONS AND BEAUTIFUL DETAILING, HOLLAND FEATURES A SCULPTED TOP WITH CHAMFERED EDGES AND GENTLY ROUNDED CORNERS. THE TABLETOP APPEARS TO FLOAT ABOVE THE BEAUTIFULLY SHAPED AND TAPERED TIMBER BASE, WHICH ALSO INCLUDES A STEEL STRETCHER RAIL FOR STRUCTURAL RIGIDITY, GENTLY WRAPPED IN TIMBER VENEER.

NATURAL OR CARBON STAIN

<u>54</u>

<u>SPØ1</u>