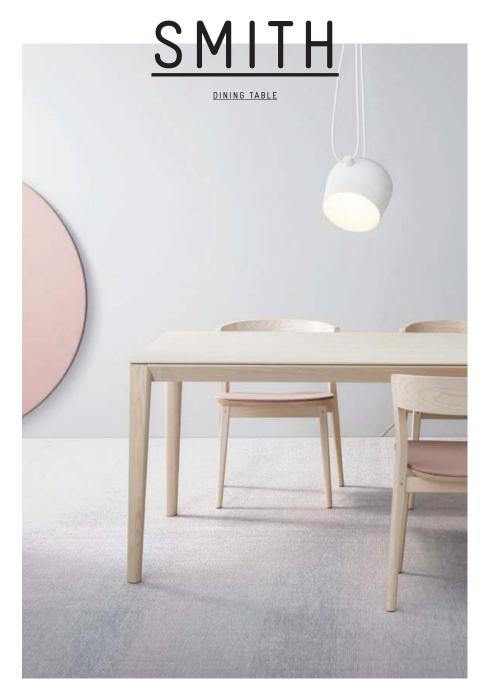

41 42

SMITH IS LONG AND LEAN, WITH A BEAUTIFULLY SHAPED TIMBER FRAME. THE TABLE'S APPARENT SIMPLICITY CONCEALS COMPLEX INTERNAL ENGINEERING WHICH INCLUDES A SUPPORTING STEEL SUB-FRAME. SMITH IS VERSATILE DUE TO THE TOP WHICH SITS LIGHTLY ON THE FRAME, ENABLING THE USE OF GLASS OR TIMBER, WITH A SUBTLE SHADOW LINE DETAIL SEPARATING THE TWO ELEMENTS.