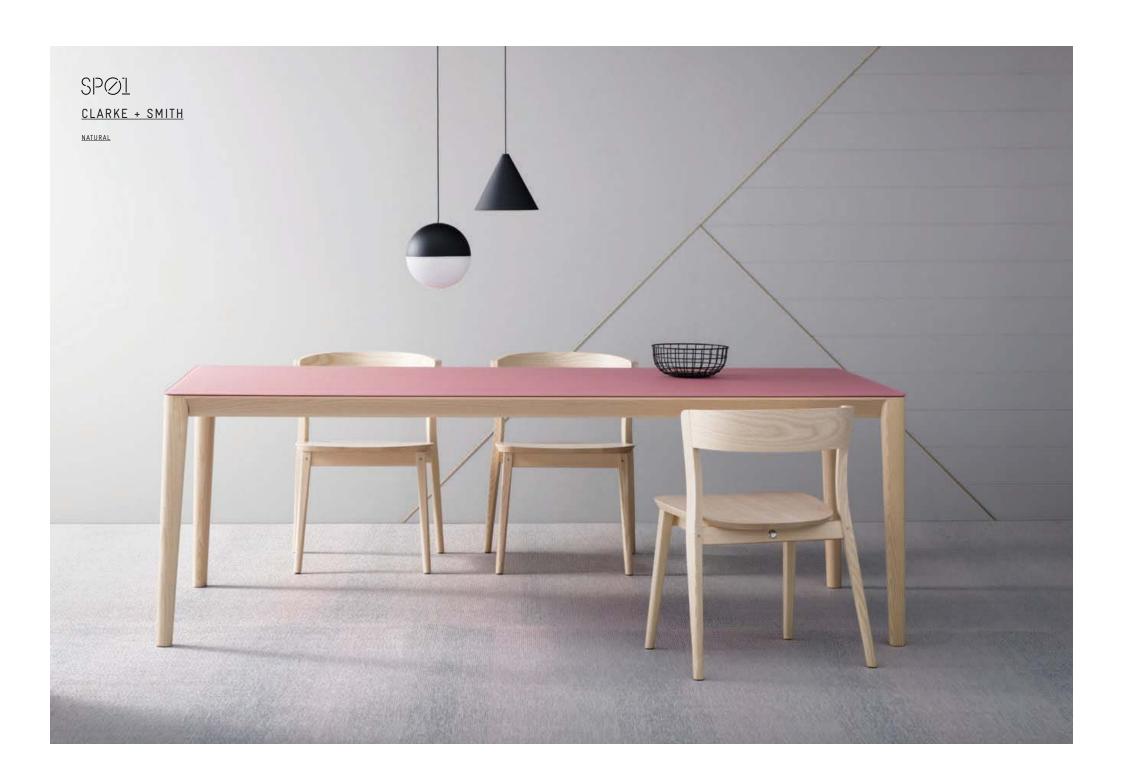

41 42

SMITH IS LONG AND LEAN, WITH A BEAUTIFULLY SHAPED TIMBER FRAME. THE TABLE'S APPARENT SIMPLICITY CONCEALS COMPLEX INTERNAL ENGINEERING WHICH INCLUDES A SUPPORTING STEEL SUB-FRAME. SMITH IS VERSATILE DUE TO THE TOP WHICH SITS LIGHTLY ON THE FRAME, ENABLING THE USE OF GLASS OR TIMBER, WITH A SUBTLE SHADOW LINE DETAIL SEPARATING THE TWO ELEMENTS.