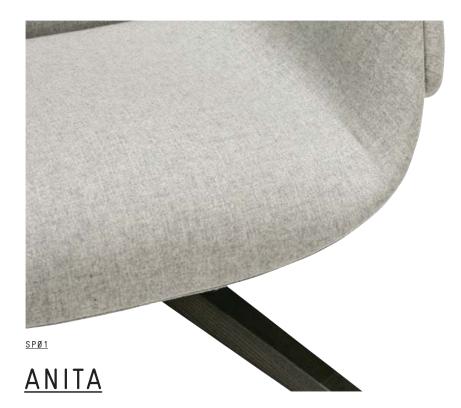

NATURAL OR CARBON STAIN

<u>12</u>

LING

NATURAL OR CARBON STAIN

ANITA OFFERS A COMPACT FOOTPRINT COUPLED WITH THE LUXURIOUSNESS OF A WIDE WELCOMING ARMCHAIR. THE TAILORED PIECE HAS A SWIVEL BASE AND CONTOURED EXTERNAL SHELL MADE FROM TWO INDIVIDUAL PARTS, A DISTINCTIVE EXPRESS JOIN AT THE ARM HIGHLIGHTS BEAUTIFULLY WHERE THE TWO SHELLS MEET. THE COMPLEX TAPERING OF THE LEGS IS INDICATIVE OF THE SPØ1 COLLECTION'S ATTENTION TO DETAIL. THE TIMELESS DESIGN OFFERS PERSONALISATION AND VERSATILITY WITH THE OPTION TO TO SPECIFY TWO-TONE UPHOLSTERY.