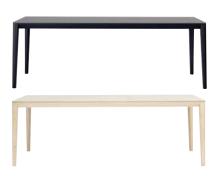

41 42

SMITH IS LONG AND LEAN, WITH A BEAUTIFULLY SHAPED TIMBER FRAME. THE TABLE'S APPARENT SIMPLICITY CONCEALS COMPLEX INTERNAL ENGINEERING WHICH INCLUDES A SUPPORTING STEEL SUB-FRAME. SMITH IS VERSATILE DUE TO THE TOP WHICH SITS LIGHTLY ON THE FRAME, ENABLING THE USE OF GLASS OR TIMBER, WITH A SUBTLE SHADOW LINE DETAIL SEPARATING THE TWO ELEMENTS.

NATURAL OR CARBON SATIN

<u>53</u>