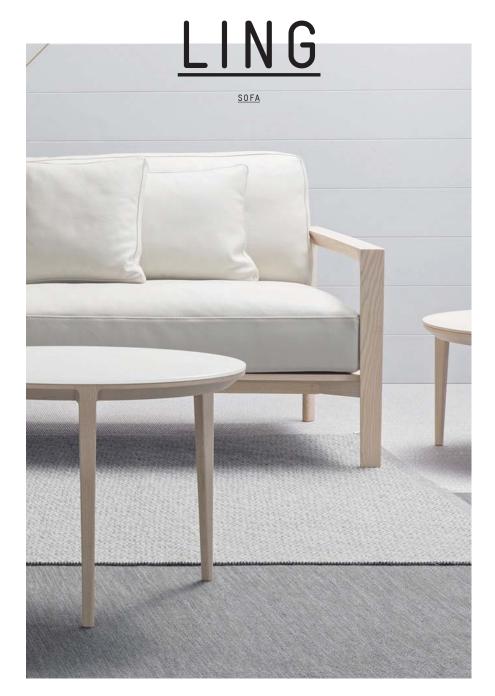

# LING

LING IS A BEAUTIFULLY DETAILED AND ELEVATED SEATING RANGE WITH CHAMELEON-LIKE QUALITIES. CHOOSE A NATURAL ASH FRAME AND LING EVOKES A SENSE OF DANISH DESIGN AND SCULPTURAL SIMPLICITY. IN THE CARBON STAIN, THE PIECES HAVE GREATER INTENSITY AND A MORE MASCULINE, ARCHITECTURAL FEEL. THE UPHOLSTERED BACK PANELS ARE MORE THAN JUST SUPPORTING ELEMENTS; THEY'RE INTEGRAL TO CREATING LING'S BEAUTIFULLY DEFINED SHAPE. FEATURING A TWO AND THREE-SEATER SOFA AND ARMCHAIR, LING OFFERS RELAXED AND COMFORTABLE SEATING TO SUIT ALL TASTES.

NATURAL OR CARBON STAIN

<u>12</u>

LING

NATURAL OR CARBON STAIN

ANITA OFFERS A COMPACT FOOTPRINT COUPLED WITH THE LUXURIOUSNESS OF A WIDE WELCOMING ARMCHAIR. THE TAILORED PIECE HAS A SWIVEL BASE AND CONTOURED EXTERNAL SHELL MADE FROM TWO INDIVIDUAL PARTS, A DISTINCTIVE EXPRESS JOIN AT THE ARM HIGHLIGHTS BEAUTIFULLY WHERE THE TWO SHELLS MEET. THE COMPLEX TAPERING OF THE LEGS IS INDICATIVE OF THE SPØ1 COLLECTION'S ATTENTION TO DETAIL. THE TIMELESS DESIGN OFFERS PERSONALISATION AND VERSATILITY WITH THE OPTION TO TO SPECIFY TWO-TONE UPHOLSTERY.