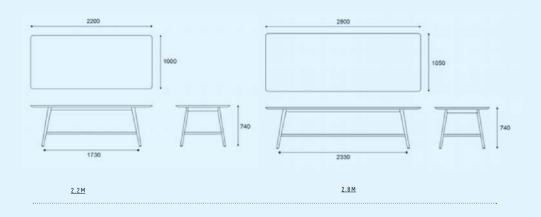

HOLLAND IS A REIMAGINING OF THE CLASSIC TRESTLE OR CAVALETTO TABLE. A TABLE WITH ELEGANT PROPORTIONS AND BEAUTIFUL DETAILING, HOLLAND FEATURES A SCULPTED TOP WITH CHAMFERED EDGES AND GENTLY ROUNDED CORNERS. THE TABLETOP APPEARS TO FLOAT ABOVE THE BEAUTIFULLY SHAPED AND TAPERED TIMBER BASE, WHICH ALSO INCLUDES A STEEL STRETCHER RAIL FOR STRUCTURAL RIGIDITY, GENTLY WRAPPED IN TIMBER VENEER.

NATURAL OR CARBON STAIN



<u>54</u>



<u>SPØ1</u>

# **DIMENSIONS**

# **DIMENSIONS**









ETOILE COFFEE TABLE

<u>SPØ1</u>

# **DIMENSIONS**

# **DIMENSIONS**

#### SMITH TABLE

FSC CERTIFIED TIMBERS



#### THOMAS CHAIR

GECA AND CATAS CERTIFIED
FSC CERTIFIED TIMBERS





#### **CLARKE CHAIR**

GECA AND CATAS CERTIFIED
FSC CERTIFIED TIMBERS







#### **HOLLAND TABLE**

FSC CERTIFIED TIMBERS



#### REFERENCE

MAX SOFA PØ5

LING SOFA P11

LING ARMCHAIR P17

ANITA ARMCHAIR P23

ETOILE COFFEE TABLE P29

THOMAS CHAIR P35

CLARKE CHAIR P41

SMITH TABLE P47

HOLLAND TABLE P53

# SP01

# CONTACT

SPØ1 IS AVAILABLE AT
SPACE FURNITURE IN SYDNEY
MELBOURNE, BRISBANE
SINGAPORE
AND KUALA LUMPUR.

INFO@SPO1DESIGN.COM

SP01DESIGN.COM

FB AND INSTAGRAM

@SP01DESIGN