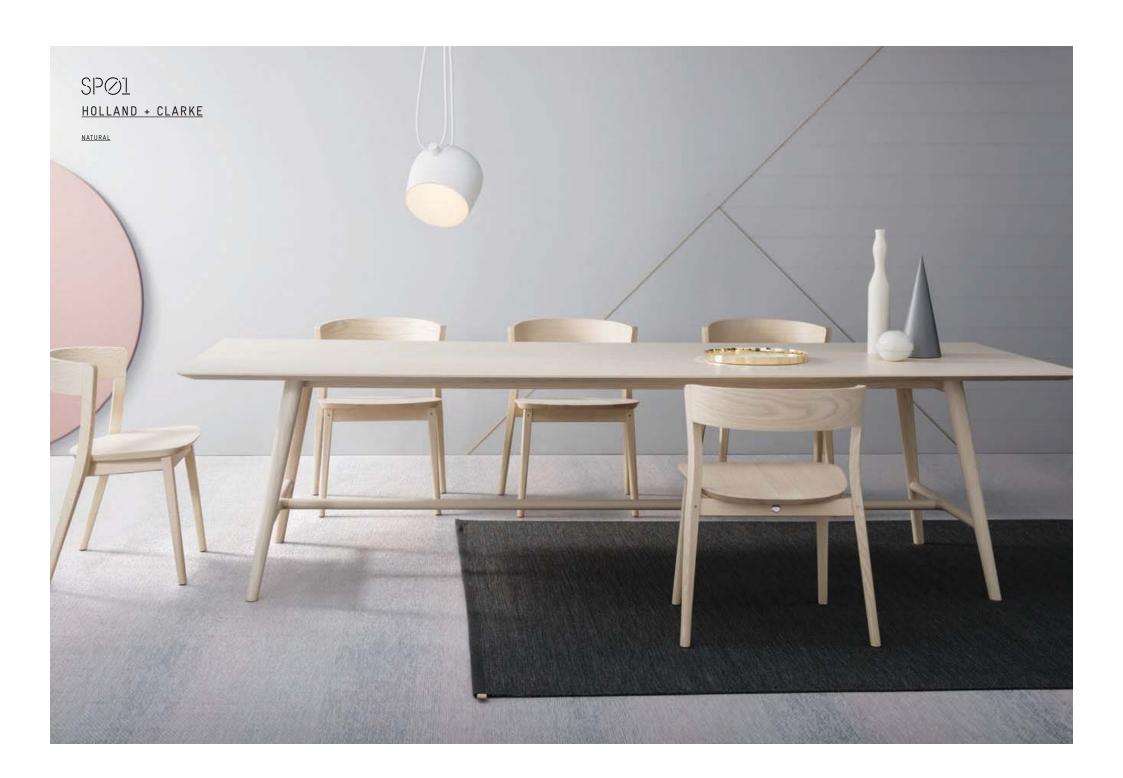

# **HOLLAND**

HOLLAND IS A REIMAGINING OF THE CLASSIC TRESTLE OR CAVALETTO TABLE. A TABLE WITH ELEGANT PROPORTIONS AND BEAUTIFUL DETAILING, HOLLAND FEATURES A SCULPTED TOP WITH CHAMFERED EDGES AND GENTLY ROUNDED CORNERS. THE TABLETOP APPEARS TO FLOAT ABOVE THE BEAUTIFULLY SHAPED AND TAPERED TIMBER BASE, WHICH ALSO INCLUDES A STEEL STRETCHER RAIL FOR STRUCTURAL RIGIDITY, GENTLY WRAPPED IN TIMBER VENEER.

NATURAL OR CARBON STAIN

<u>54</u>

<u>SPØ1</u>