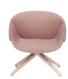

NATURAL OR CARBON STAIN

<u>12</u>

LING

NATURAL OR CARBON STAIN

ANITA OFFERS A COMPACT FOOTPRINT COUPLED WITH THE LUXURIOUSNESS OF A WIDE WELCOMING ARMCHAIR. THE TAILORED PIECE HAS A SWIVEL BASE AND CONTOURED EXTERNAL SHELL MADE FROM TWO INDIVIDUAL PARTS, A DISTINCTIVE EXPRESS JOIN AT THE ARM HIGHLIGHTS BEAUTIFULLY WHERE THE TWO SHELLS MEET. THE COMPLEX TAPERING OF THE LEGS IS INDICATIVE OF THE SPØ1 COLLECTION'S ATTENTION TO DETAIL. THE TIMELESS DESIGN OFFERS PERSONALISATION AND VERSATILITY WITH THE OPTION TO TO SPECIFY TWO-TONE UPHOLSTERY.