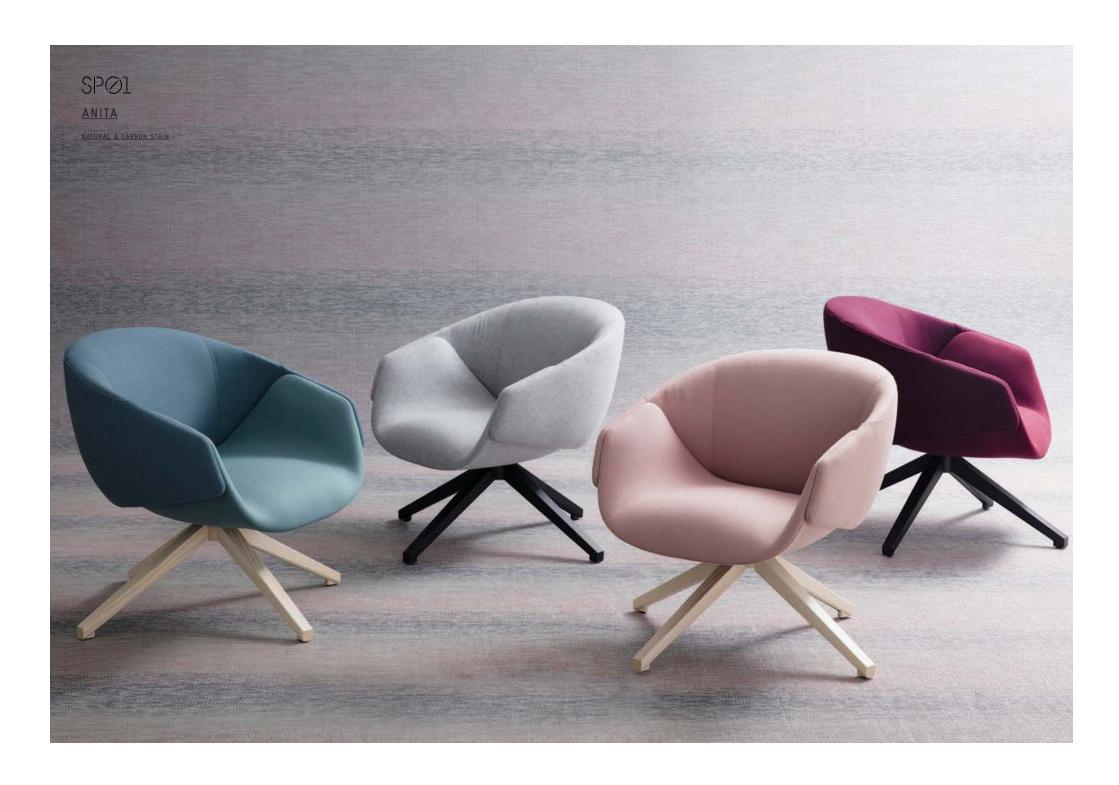

NATURAL OR CARBON STAIN

<u>12</u>

LING

NATURAL OR CARBON STAIN

ANITA OFFERS A COMPACT FOOTPRINT COUPLED WITH THE LUXURIOUSNESS OF A WIDE WELCOMING ARMCHAIR. THE TAILORED PIECE HAS A SWIVEL BASE AND CONTOURED EXTERNAL SHELL MADE FROM TWO INDIVIDUAL PARTS, A DISTINCTIVE EXPRESS JOIN AT THE ARM HIGHLIGHTS BEAUTIFULLY WHERE THE TWO SHELLS MEET. THE COMPLEX TAPERING OF THE LEGS IS INDICATIVE OF THE SPØ1 COLLECTION'S ATTENTION TO DETAIL. THE TIMELESS DESIGN OFFERS PERSONALISATION AND VERSATILITY WITH THE OPTION TO TO SPECIFY TWO-TONE UPHOLSTERY.