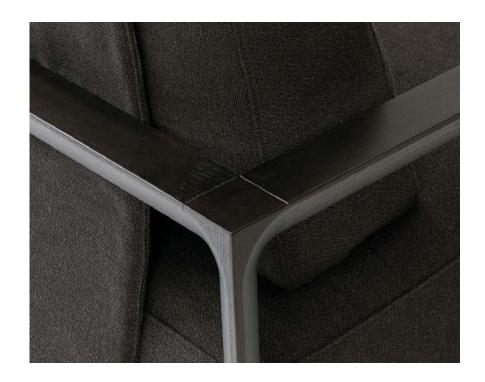

<u>23</u>

SPØ1 ETOILE

SPØ1

#### **ETOILE**

THE ETOILE TABLES FEATURE A DISTINCTIVE THREE-LEGGED DESIGN THAT FACILITATES NESTING OR USE AS A SERVICE ELEMENT. A SUBTLE SHADOW LINE DETAIL SEPARATES THE TABLETOP FROM THE FRAME, CONVEYING LIGHTNESS AND BEAUTY AVAILABLE WITH TIMBER TOP OR IN ACID ETCHED, MATTE COLOUR BACKED GLASS. ETOILE'S TIMBER FRAME HAS A COMPLEX PROFILE - A RECURRING FEATURE OF THE SP01 COLLECTION. THIS DESIGN IS A PERFECT EXPRESSION OF THE BRAND'S COMMITMENT TO THE FINEST LEVEL OF CRAFTSMANSHIP.