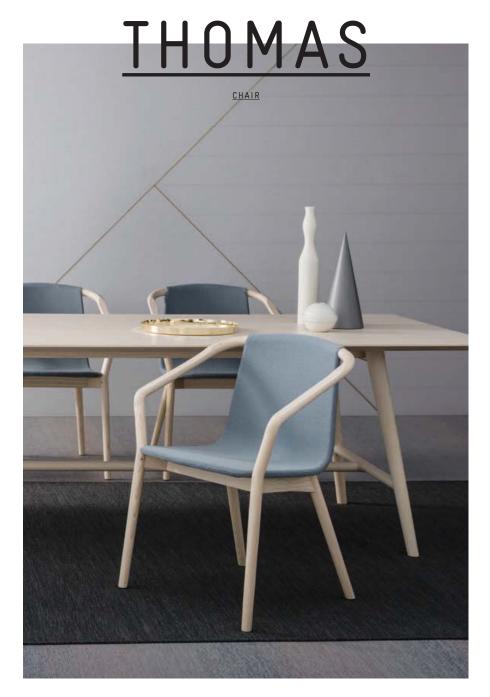

NATURAL OR CARBON STAIN

<u>29</u>

SPØ1 IHOMAS

<u>SPØ1</u>

# **THOMAS**

FEATURING A BENT PLYWOOD
SHELL INTEGRATED INTO A
SOLID ASH FRAME, THOMAS IS
INVITING AND FRIENDLY. ITS
STRONG FORM WITH BEAUTIFUL
TIMBER DETAILING IS
REMINISCENT OF A GRACEFUL
JAPANESE CHAIR OR ELEGANT
SCANDINAVIAN DESIGN.
TEAMED WITH ENDLESS
OPTIONS FOR UPHOLSTERY,
THOMAS WILL FIT SEAMLESSLY
INTO ANY INTERIOR.