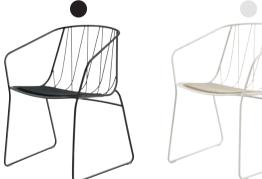

#### THE CHEE COLLECTION

1. CHEE CHAIR 2. CHEE CHAIR WITH ARMS 3. CHEE STOOL

THE DESIGN HAS BEEN CATAS TESTED FOR COMMERCIAL USE AND DURABILITY

<u>AVAILABLE IN 5</u> POWDERCOATED COLOURS

MADE IN ITALY

<u>OPTIONAL SEAT</u> CUSHIONS AVAILABLE

AVAILABLE IN 5 POWDERCOATED COLOURS <u>OPTIONAL SEAT</u> CUSHIONS AVAILABLE

SPO1 PARISI TABLE + CHEE CHAIR

SP01DESIGN.COM

MADE IN ITALY

<u>CHEE</u>

WITH ARMS

THE CHEE CHAIR WITH ARMS IS A BENT WIRE OUTDOOR CHAIR DEFINED BY ITS BEAUTIFUL AND FUNCTIONAL CROSS WIRE PATTERNING AND RAKED ARMS. THE STRIKING BENT WIRE PATTERN SUPPORTS THE BACK AND FORMS A SEAT THAT IS BEAUTIFULLY GRAPHIC AND SUPREMELY COMFORTABLE. WHILE DESIGNED FOR OUTDOORS, THE ELEGANT DETAILING OF THE CHEE CREATES A FURNITURE PIECE THAT WOULD ALSO BE A SOPHISTICATED ADDITION TO ANY INTERIOR.