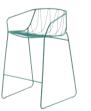

AVAILABLE IN 5 POWDERCOATED COLOURS

OPTIONAL SEAT CUSHIONS AVAILABLE

CHEE

<u>CHEE</u>

<u>stool</u>

THE CHEE BAR STOOL FEATURES THE SAME RADIATING BENT WIRE PATTERN OF THE CHEE CHAIR AND ARMCHAIR, WITH A LOWER BACK AND ARMREST PROFILE. DESIGNED FOR OUTDOORS, THE DETAILED DESIGN OF THE CHEE BAR STOOL ENSURES THAT IT WOULD BE ALSO AN ELEGANT ADDITION INDOORS.

AVAILABLE IN 2\_ SEAT HEIGHTS 64.5CM OR 74.5CM AVAILABLE IN 5 POWDERCOATED COLOURS <u>OPTIONAL SEAT</u> CUSHIONS AVAILABLE