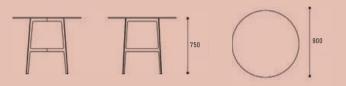

# PARISI

<u>SPØ1</u>

# <u>PARISI</u>

THE PARISI TABLE'S HAIR-PIN LEGS AND TAPERING WAIST NOT ONLY RESULT IN A DISTINCTIVE SILHOUETTE, BUT ARE ALSO THE BASIS FOR ITS STRENGTH AND TIMELESS STYLE. EACH OF THE TABLE'S FOUR LEGS ARE FLUIDLY CONNECTED TO EACH OTHER VIA AN INTERSECTING SUBFRAME MADE FROM POWDER-COATED STAINLESS STEEL. PAIR THE PARISI TABLE WITH THE CHEE CHAIR SERIES FOR A CONTEMPORARY TAKE ON A CLASSIC PATIO SETTING.

PARISI IS AVAILABLE WITH AN HPL TOP IN 4 COLOURS, OR WHITE CARRARA OR BLACK MARQUINA HONED MARBLE TOPS. BASE AVAILABLE IN 5 RAL COLOURS

DIMENSIONS