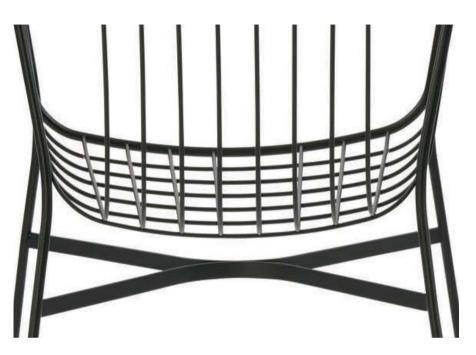

SP01DESIGN.COM

<u>Chee</u>

<u>SPØ1</u>

<u>CHEE</u>

CHEE IS AN ORNATE BUT CONTEMPORARY BENT WIRE CHAIR DESIGNED FOR COMFORT. THE OVERLAPPING METAL WIRES CURVE OUT FROM THE FRAME TO CREATE A STRIKING GEOMETRIC WEB. THIS BENT WIRE WEB SUPPORTS THE BACK AND FORMS A SEAT THAT IS BOTH BEAUTIFULLY GRAPHIC AND SUPREMELY COMFORTABLE. SUITABLE FOR INDOOR AND OUTDOOR USE, THE CHEE CHAIR IS DURABLE AND STACKABLE MAKING IT SUITABLE FOR BOTH COMMERCIAL INTERIORS AND THE HOME.

AVAILABLE IN 5 POWDERCOATED COLOURS <u>OPTIONAL SEAT</u> CUSHIONS AVAILABLE

SPO1 PARISI TABLE + CHEE CHAIR

SP01DESIGN.COM

MADE IN ITALY

<u>CHEE</u>

WITH ARMS

THE CHEE CHAIR WITH ARMS IS A BENT WIRE OUTDOOR CHAIR DEFINED BY ITS BEAUTIFUL AND FUNCTIONAL CROSS WIRE PATTERNING AND RAKED ARMS. THE STRIKING BENT WIRE PATTERN SUPPORTS THE BACK AND FORMS A SEAT THAT IS BEAUTIFULLY GRAPHIC AND SUPREMELY COMFORTABLE. WHILE DESIGNED FOR OUTDOORS, THE ELEGANT DETAILING OF THE CHEE CREATES A FURNITURE PIECE THAT WOULD ALSO BE A SOPHISTICATED ADDITION TO ANY INTERIOR.