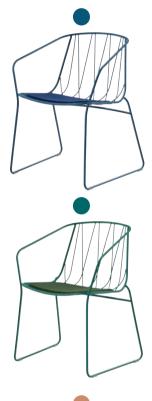

### OUTDOOR COLLECTION

SP01DESIGN.COM

<u>JEANETTE</u>

WITH ITS LOW-LINE SILHOUETTE, JEANETTE IS DESIGNED FOR THE OUTDOORS WITH THE SOPHISTICATION OF AN INDOOR DINING CHAIR. THE WIRE GRID OF THE SEAT IS SEEMINGLY SUSPENDED FROM THE SOFT ARC OF THE ARM AND BACKREST WHICH CREATES BOTH COMFORT AND TIMELESS ELEGANCE. THE POWDER-COATED BENT STEEL WIRE OF THE CHAIR HAS THREE PROTECTIVE LAYERS ENSURING JEANETTE IS DURABLE FOR USE BOTH OUTDOORS OR INSIDE AT A DINING TABLE. THE DESIGN HAS BEEN CATAS TESTED FOR COMMERCIAL USE AND DURABILITY. JEANETTE CHAIR IS AVAILABLE WITH OR WITHOUT A LOW PROFILE CUSHION FOR INDOOR/OUTDOOR USE.

SP01DESIGN.COM

<u>Chee</u>

<u>SPØ1</u>

<u>CHEE</u>

CHEE IS AN ORNATE BUT CONTEMPORARY BENT WIRE CHAIR DESIGNED FOR COMFORT. THE OVERLAPPING METAL WIRES CURVE OUT FROM THE FRAME TO CREATE A STRIKING GEOMETRIC WEB. THIS BENT WIRE WEB SUPPORTS THE BACK AND FORMS A SEAT THAT IS BOTH BEAUTIFULLY GRAPHIC AND SUPREMELY COMFORTABLE. SUITABLE FOR INDOOR AND OUTDOOR USE, THE CHEE CHAIR IS DURABLE AND STACKABLE MAKING IT SUITABLE FOR BOTH COMMERCIAL INTERIORS AND THE HOME.