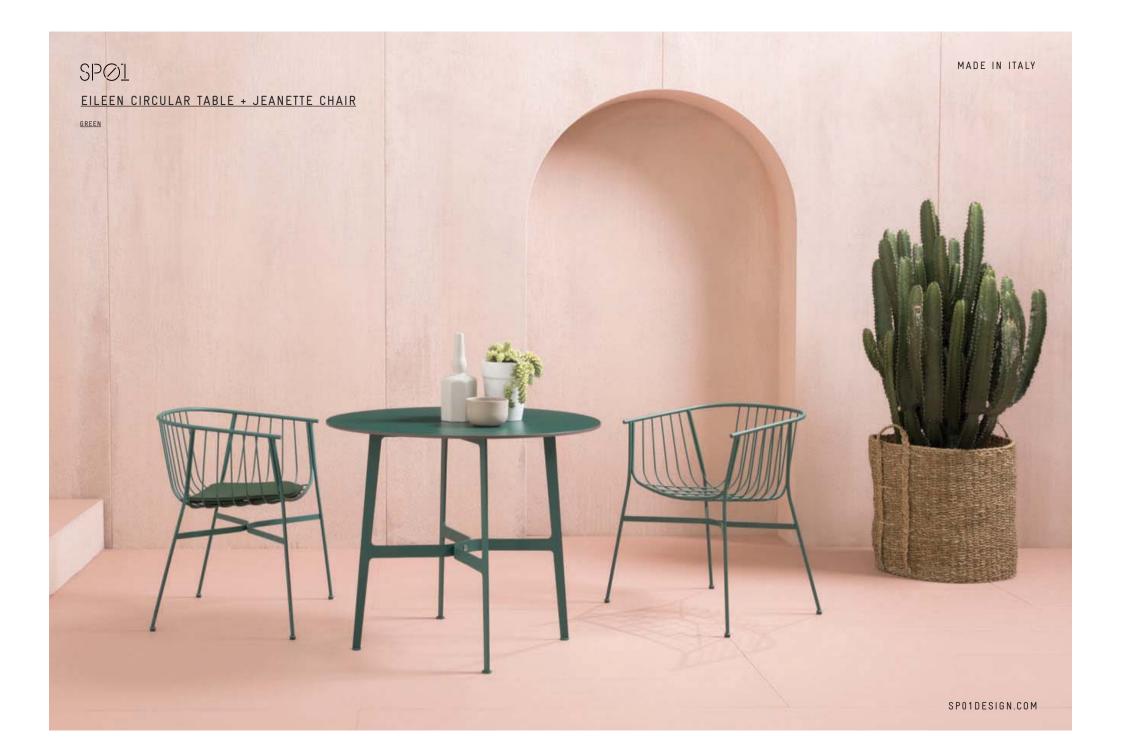

#### CIRCULAR TABLE

THE EILEEN CIRCULAR IS AN ELEGANT TABLE DESIGNED FOR OUTDOORS, WITH AN AESTHETIC THAT WILL WORK WELL IN BOTH RESIDENTIAL AND COMMERCIAL SETTINGS.

EILEEN IS AVAILABLE WITH AN HPL TOP IN 4 COLOURS, WHITE CARRARA OR BLACK MARQUINA HONED MARBLE TOPS.

BASE AVAILABLE IN 5 COLOURS

### OUTDOOR COLLECTION

SP01DESIGN.COM

<u>JEANETTE</u>

WITH ITS LOW-LINE SILHOUETTE, JEANETTE IS DESIGNED FOR THE OUTDOORS WITH THE SOPHISTICATION OF AN INDOOR DINING CHAIR. THE WIRE GRID OF THE SEAT IS SEEMINGLY SUSPENDED FROM THE SOFT ARC OF THE ARM AND BACKREST WHICH CREATES BOTH COMFORT AND TIMELESS ELEGANCE. THE POWDER-COATED BENT STEEL WIRE OF THE CHAIR HAS THREE PROTECTIVE LAYERS ENSURING JEANETTE IS DURABLE FOR USE BOTH OUTDOORS OR INSIDE AT A DINING TABLE. THE DESIGN HAS BEEN CATAS TESTED FOR COMMERCIAL USE AND DURABILITY. JEANETTE CHAIR IS AVAILABLE WITH OR WITHOUT A LOW PROFILE CUSHION FOR INDOOR/OUTDOOR USE.

AVAILABLE IN 5 POWDERCOATED COLOURS <u>OPTIONAL SEAT</u> CUSHIONS AVAILABLE

OUTDOOR COLLECTION