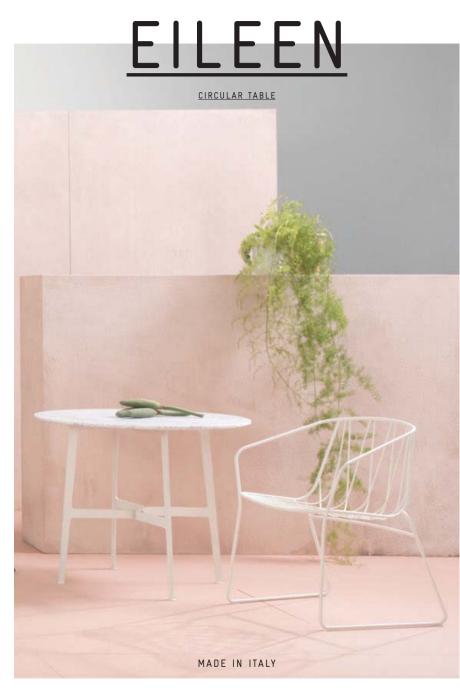

#### CIRCULAR TABLE

THE EILEEN CIRCULAR IS AN ELEGANT TABLE DESIGNED FOR OUTDOORS, WITH AN AESTHETIC THAT WILL WORK WELL IN BOTH RESIDENTIAL AND COMMERCIAL SETTINGS.

EILEEN IS AVAILABLE WITH AN HPL TOP IN 4 COLOURS, WHITE CARRARA OR BLACK MARQUINA HONED MARBLE TOPS.

BASE AVAILABLE IN 5 COLOURS