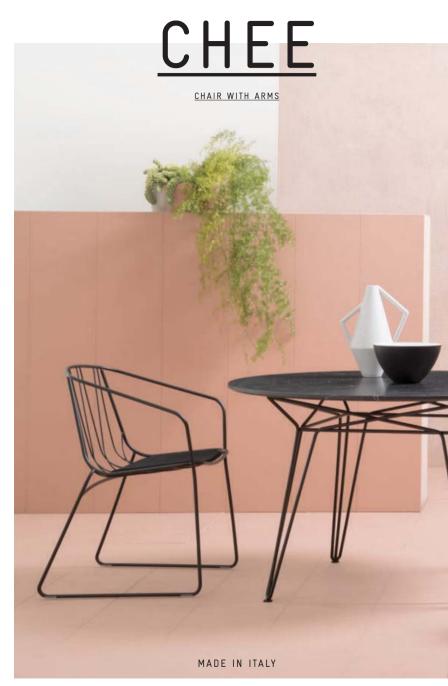

AVAILABLE IN 5 POWDERCOATED COLOURS <u>OPTIONAL SEAT</u> CUSHIONS AVAILABLE

SPO1 PARISI TABLE + CHEE CHAIR

SP01DESIGN.COM

MADE IN ITALY

<u>CHEE</u>

WITH ARMS

THE CHEE CHAIR WITH ARMS IS A BENT WIRE OUTDOOR CHAIR DEFINED BY ITS BEAUTIFUL AND FUNCTIONAL CROSS WIRE PATTERNING AND RAKED ARMS. THE STRIKING BENT WIRE PATTERN SUPPORTS THE BACK AND FORMS A SEAT THAT IS BEAUTIFULLY GRAPHIC AND SUPREMELY COMFORTABLE. WHILE DESIGNED FOR OUTDOORS, THE ELEGANT DETAILING OF THE CHEE CREATES A FURNITURE PIECE THAT WOULD ALSO BE A SOPHISTICATED ADDITION TO ANY INTERIOR.