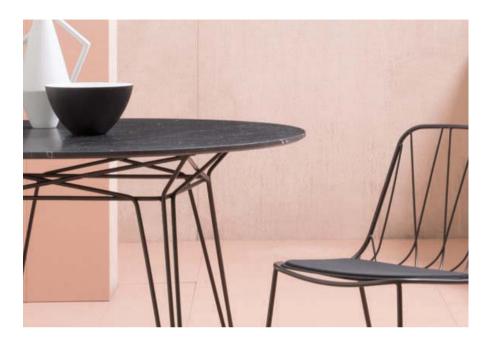

# <u>PARISI</u>

THE PARISI TABLE'S HAIR-PIN LEGS AND TAPERING WAIST NOT ONLY RESULT IN A DISTINCTIVE SILHOUETTE, BUT ARE ALSO THE BASIS FOR ITS STRENGTH AND TIMELESS STYLE. EACH OF THE TABLE'S FOUR LEGS ARE FLUIDLY CONNECTED TO EACH OTHER VIA AN INTERSECTING SUBFRAME MADE FROM POWDER-COATED STAINLESS STEEL. PAIR THE PARISI TABLE WITH THE CHEE CHAIR SERIES FOR A CONTEMPORARY TAKE ON A CLASSIC PATIO SETTING.

PARISI IS AVAILABLE WITH AN HPL TOP IN 4 COLOURS, OR WHITE CARRARA OR BLACK MARQUINA HONED MARBLE TOPS. BASE AVAILABLE IN 5 RAL COLOURS

DIMENSIONS

## 5. MARBLE

MARBLE IS A NATURAL METAMORPHIC ROCK COMMONLY USED FOR SCULPTURE AND AS A BUILDING MATERIAL. OUR WHITE CARRARA MARBLE COMES FROM TUSCANY ITALY, WHILE THE BLACK MARQUINA ORIGINATES FROM SPAIN. BOTH ARE COMPLETELY NATURAL MATERIALS THAT WILL GRADUALLY WEATHER WITH EXPOSURE TO THE ELEMENTS. OUR MARBLE HAS BEEN SEALED WITH A PENETRATING SILICONE BASED SEALER THAT OFFERS SOME PROTECTION AGAINST STAINING AND ENHANCES THE NATURAL FIGURE OF THE STONE.