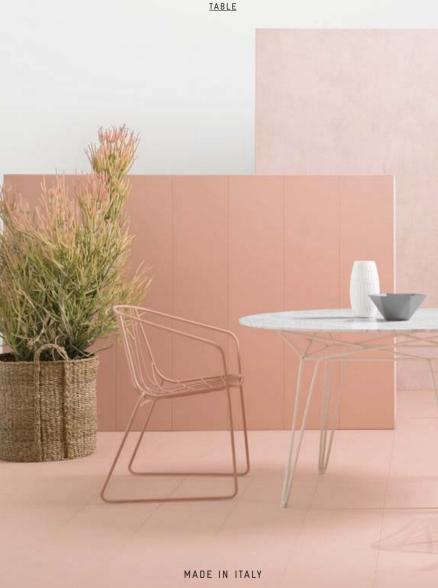

# <u>PARISI</u>

THE PARISI TABLE'S HAIR-PIN LEGS AND TAPERING WAIST NOT ONLY RESULT IN A DISTINCTIVE SILHOUETTE, BUT ARE ALSO THE BASIS FOR ITS STRENGTH AND TIMELESS STYLE. EACH OF THE TABLE'S FOUR LEGS ARE FLUIDLY CONNECTED TO EACH OTHER VIA AN INTERSECTING SUBFRAME MADE FROM POWDER-COATED STAINLESS STEEL. PAIR THE PARISI TABLE WITH THE CHEE CHAIR SERIES FOR A CONTEMPORARY TAKE ON A CLASSIC PATIO SETTING.

PARISI IS AVAILABLE WITH AN HPL TOP IN 4 COLOURS, OR WHITE CARRARA OR BLACK MARQUINA HONED MARBLE TOPS. BASE AVAILABLE IN 5 RAL COLOURS

DIMENSIONS