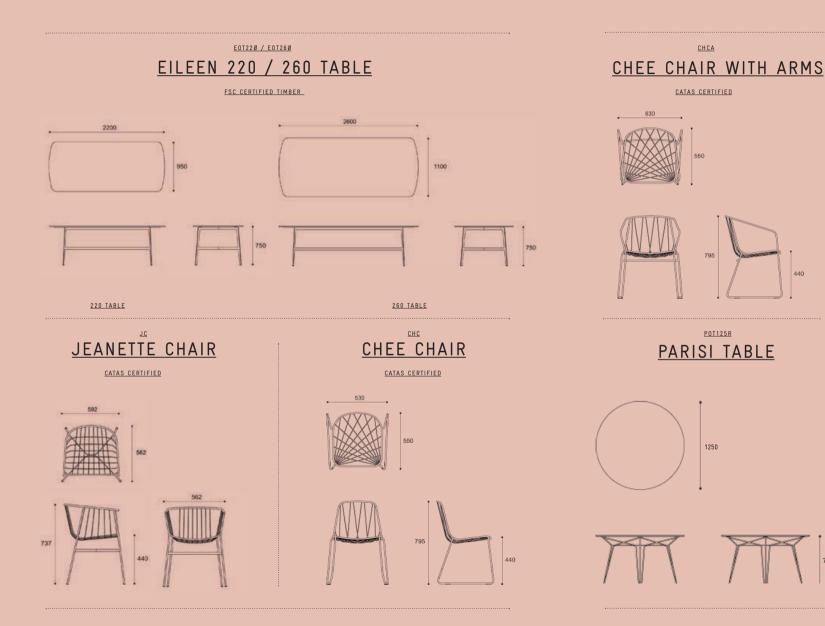

#### THE COLLECTION

Ø7. JEANETTE CHAIR
11. CHEE CHAIR
15. CHEE CHAIR WITH ARMS
19. CHEE STOOL
23. EILEEN DINING TABLE
27. EILEEN CIRCULAR TABLE
31. PARISI TABLE

SP01DESIGN.COM

### THE COLLECTION

JEANETTE CHAIR
CHEE CHAIR
CHEE CHAIR WITH ARMS
CHEE STOOL
EILEEN DINING TABLE
EILEEN CIRCULAR TABLE
PARISI TABLE (NOT SHOWN)

#### DINING TABLE

EILEEN IS AN OUTDOOR TABLE COLLECTION WITH AN INDUSTRIAL EDGE. THE DESIGN IS STRONGLY DEFINED BY ITS FRAME - A CENTRAL STRETCHER RAIL MADE FROM TWO FOLDED STAINLESS STEEL SECTIONS WHICH CONNECT TO TAPERED BLADE LEGS WITH A PERFECT DISC SHAPED FOOT. THE UNIQUE FRAME IS OFFSET BY THE GENTLY CURVING ENDS OF ITS TABLE TOP.

TOP IS AVAILABLE WITH AN HPL TOP IN 4 COLOURS, OR ACCOYA® TIMBER TOP IN NATURAL OR CARBON.

BASE AVAILABLE IN 5 COLOURS

<u>AVAILABLE IN 2</u> SIZES 220CM OR 260CM

#### CIRCULAR TABLE

THE EILEEN CIRCULAR IS AN ELEGANT TABLE DESIGNED FOR OUTDOORS, WITH AN AESTHETIC THAT WILL WORK WELL IN BOTH RESIDENTIAL AND COMMERCIAL SETTINGS.

EILEEN IS AVAILABLE WITH AN HPL TOP IN 4 COLOURS, WHITE CARRARA OR BLACK MARQUINA HONED MARBLE TOPS.

BASE AVAILABLE IN 5 COLOURS

# <u>PARISI</u>

THE PARISI TABLE'S HAIR-PIN LEGS AND TAPERING WAIST NOT ONLY RESULT IN A DISTINCTIVE SILHOUETTE, BUT ARE ALSO THE BASIS FOR ITS STRENGTH AND TIMELESS STYLE. EACH OF THE TABLE'S FOUR LEGS ARE FLUIDLY CONNECTED TO EACH OTHER VIA AN INTERSECTING SUBFRAME MADE FROM POWDER-COATED STAINLESS STEEL. PAIR THE PARISI TABLE WITH THE CHEE CHAIR SERIES FOR A CONTEMPORARY TAKE ON A CLASSIC PATIO SETTING.

PARISI IS AVAILABLE WITH AN HPL TOP IN 4 COLOURS, OR WHITE CARRARA OR BLACK MARQUINA HONED MARBLE TOPS. BASE AVAILABLE IN 5 RAL COLOURS

DIMENSIONS

#### THE CHEE COLLECTION

1. CHEE CHAIR 2. CHEE CHAIR WITH ARMS 3. CHEE STOOL

THE DESIGN HAS BEEN CATAS TESTED FOR COMMERCIAL USE AND DURABILITY

<u>AVAILABLE IN 5</u> POWDERCOATED COLOURS

MADE IN ITALY

<u>OPTIONAL SEAT</u> CUSHIONS AVAILABLE

SP01DESIGN.COM

<u>Chee</u>

<u>SPØ1</u>

<u>CHEE</u>

CHEE IS AN ORNATE BUT CONTEMPORARY BENT WIRE CHAIR DESIGNED FOR COMFORT. THE OVERLAPPING METAL WIRES CURVE OUT FROM THE FRAME TO CREATE A STRIKING GEOMETRIC WEB. THIS BENT WIRE WEB SUPPORTS THE BACK AND FORMS A SEAT THAT IS BOTH BEAUTIFULLY GRAPHIC AND SUPREMELY COMFORTABLE. SUITABLE FOR INDOOR AND OUTDOOR USE, THE CHEE CHAIR IS DURABLE AND STACKABLE MAKING IT SUITABLE FOR BOTH COMMERCIAL INTERIORS AND THE HOME.

AVAILABLE IN 5 POWDERCOATED COLOURS <u>OPTIONAL SEAT</u> CUSHIONS AVAILABLE

SPO1 PARISI TABLE + CHEE CHAIR

SP01DESIGN.COM

MADE IN ITALY

<u>CHEE</u>

WITH ARMS

THE CHEE CHAIR WITH ARMS IS A BENT WIRE OUTDOOR CHAIR DEFINED BY ITS BEAUTIFUL AND FUNCTIONAL CROSS WIRE PATTERNING AND RAKED ARMS. THE STRIKING BENT WIRE PATTERN SUPPORTS THE BACK AND FORMS A SEAT THAT IS BEAUTIFULLY GRAPHIC AND SUPREMELY COMFORTABLE. WHILE DESIGNED FOR OUTDOORS, THE ELEGANT DETAILING OF THE CHEE CREATES A FURNITURE PIECE THAT WOULD ALSO BE A SOPHISTICATED ADDITION TO ANY INTERIOR.

AVAILABLE IN 5 POWDERCOATED COLOURS

OPTIONAL SEAT CUSHIONS AVAILABLE

CHEE

<u>CHEE</u>

<u>stool</u>

THE CHEE BAR STOOL FEATURES THE SAME RADIATING BENT WIRE PATTERN OF THE CHEE CHAIR AND ARMCHAIR, WITH A LOWER BACK AND ARMREST PROFILE. DESIGNED FOR OUTDOORS, THE DETAILED DESIGN OF THE CHEE BAR STOOL ENSURES THAT IT WOULD BE ALSO AN ELEGANT ADDITION INDOORS.

### OUTDOOR COLLECTION

SP01DESIGN.COM

<u>JEANETTE</u>

WITH ITS LOW-LINE SILHOUETTE, JEANETTE IS DESIGNED FOR THE OUTDOORS WITH THE SOPHISTICATION OF AN INDOOR DINING CHAIR. THE WIRE GRID OF THE SEAT IS SEEMINGLY SUSPENDED FROM THE SOFT ARC OF THE ARM AND BACKREST WHICH CREATES BOTH COMFORT AND TIMELESS ELEGANCE. THE POWDER-COATED BENT STEEL WIRE OF THE CHAIR HAS THREE PROTECTIVE LAYERS ENSURING JEANETTE IS DURABLE FOR USE BOTH OUTDOORS OR INSIDE AT A DINING TABLE. THE DESIGN HAS BEEN CATAS TESTED FOR COMMERCIAL USE AND DURABILITY. JEANETTE CHAIR IS AVAILABLE WITH OR WITHOUT A LOW PROFILE CUSHION FOR INDOOR/OUTDOOR USE.