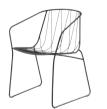

#### THE CHEE COLLECTION

1. CHEE CHAIR 2. CHEE CHAIR WITH ARMS 3. CHEE STOOL

THE DESIGN HAS BEEN CATAS TESTED FOR COMMERCIAL USE AND DURABILITY

<u>AVAILABLE IN 5</u> POWDERCOATED COLOURS

MADE IN ITALY

<u>OPTIONAL SEAT</u> CUSHIONS AVAILABLE

AVAILABLE IN 5 POWDERCOATED COLOURS <u>OPTIONAL SEAT</u> CUSHIONS AVAILABLE

SPO1 PARISI TABLE + CHEE CHAIR

SP01DESIGN.COM

MADE IN ITALY

<u>CHEE</u>

WITH ARMS

THE CHEE CHAIR WITH ARMS IS A BENT WIRE OUTDOOR CHAIR DEFINED BY ITS BEAUTIFUL AND FUNCTIONAL CROSS WIRE PATTERNING AND RAKED ARMS. THE STRIKING BENT WIRE PATTERN SUPPORTS THE BACK AND FORMS A SEAT THAT IS BEAUTIFULLY GRAPHIC AND SUPREMELY COMFORTABLE. WHILE DESIGNED FOR OUTDOORS, THE ELEGANT DETAILING OF THE CHEE CREATES A FURNITURE PIECE THAT WOULD ALSO BE A SOPHISTICATED ADDITION TO ANY INTERIOR.