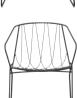

#### THE CHEE COLLECTION

1. CHEE CHAIR 2. CHEE CHAIR WITH ARMS 3. CHEE STOOL

THE DESIGN HAS BEEN CATAS TESTED FOR COMMERCIAL USE AND DURABILITY

<u>AVAILABLE IN 5</u> POWDERCOATED COLOURS

MADE IN ITALY

<u>OPTIONAL SEAT</u> CUSHIONS AVAILABLE

SP01DESIGN.COM

<u>Chee</u>

<u>SPØ1</u>

<u>CHEE</u>

CHEE IS AN ORNATE BUT CONTEMPORARY BENT WIRE CHAIR DESIGNED FOR COMFORT. THE OVERLAPPING METAL WIRES CURVE OUT FROM THE FRAME TO CREATE A STRIKING GEOMETRIC WEB. THIS BENT WIRE WEB SUPPORTS THE BACK AND FORMS A SEAT THAT IS BOTH BEAUTIFULLY GRAPHIC AND SUPREMELY COMFORTABLE. SUITABLE FOR INDOOR AND OUTDOOR USE, THE CHEE CHAIR IS DURABLE AND STACKABLE MAKING IT SUITABLE FOR BOTH COMMERCIAL INTERIORS AND THE HOME.