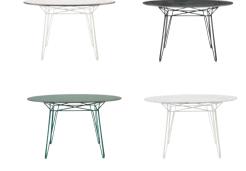

# <u>PARISI</u>

THE PARISI TABLE'S HAIR-PIN LEGS AND TAPERING WAIST NOT ONLY RESULT IN A DISTINCTIVE SILHOUETTE, BUT ARE ALSO THE BASIS FOR ITS STRENGTH AND TIMELESS STYLE. EACH OF THE TABLE'S FOUR LEGS ARE FLUIDLY CONNECTED TO EACH OTHER VIA AN INTERSECTING SUBFRAME MADE FROM POWDER-COATED STAINLESS STEEL. PAIR THE PARISI TABLE WITH THE CHEE CHAIR SERIES FOR A CONTEMPORARY TAKE ON A CLASSIC PATIO SETTING.

PARISI IS AVAILABLE WITH AN HPL TOP IN 4 COLOURS, OR WHITE CARRARA OR BLACK MARQUINA HONED MARBLE TOPS. BASE AVAILABLE IN 5 RAL COLOURS

DIMENSIONS