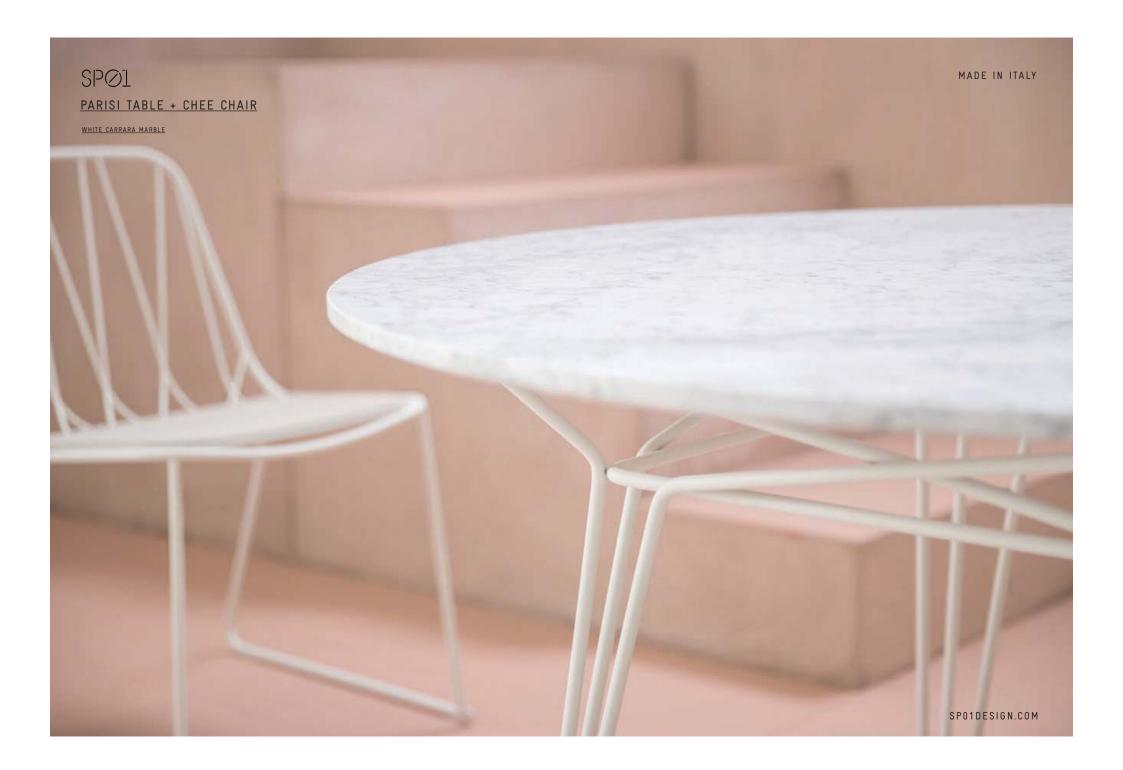

# PARISI

<u>SPØ1</u>

# <u>PARISI</u>

THE PARISI TABLE'S HAIR-PIN LEGS AND TAPERING WAIST NOT ONLY RESULT IN A DISTINCTIVE SILHOUETTE, BUT ARE ALSO THE BASIS FOR ITS STRENGTH AND TIMELESS STYLE. EACH OF THE TABLE'S FOUR LEGS ARE FLUIDLY CONNECTED TO EACH OTHER VIA AN INTERSECTING SUBFRAME MADE FROM POWDER-COATED STAINLESS STEEL. PAIR THE PARISI TABLE WITH THE CHEE CHAIR SERIES FOR A CONTEMPORARY TAKE ON A CLASSIC PATIO SETTING.

PARISI IS AVAILABLE WITH AN HPL TOP IN 4 COLOURS, OR WHITE CARRARA OR BLACK MARQUINA HONED MARBLE TOPS. BASE AVAILABLE IN 5 RAL COLOURS

DIMENSIONS