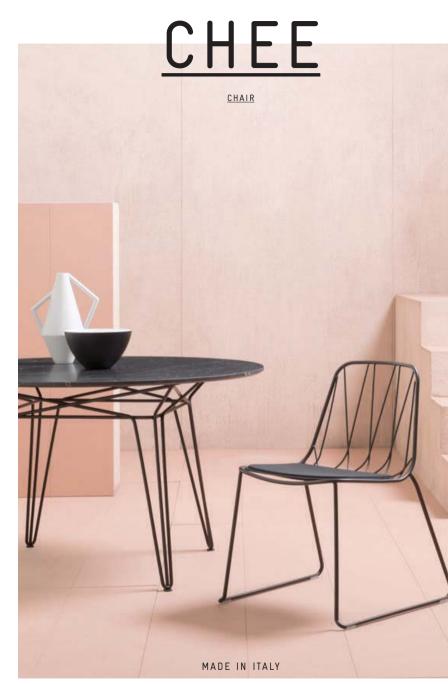

SP01DESIGN.COM

<u>Chee</u>

<u>SPØ1</u>

<u>CHEE</u>

CHEE IS AN ORNATE BUT CONTEMPORARY BENT WIRE CHAIR DESIGNED FOR COMFORT. THE OVERLAPPING METAL WIRES CURVE OUT FROM THE FRAME TO CREATE A STRIKING GEOMETRIC WEB. THIS BENT WIRE WEB SUPPORTS THE BACK AND FORMS A SEAT THAT IS BOTH BEAUTIFULLY GRAPHIC AND SUPREMELY COMFORTABLE. SUITABLE FOR INDOOR AND OUTDOOR USE, THE CHEE CHAIR IS DURABLE AND STACKABLE MAKING IT SUITABLE FOR BOTH COMMERCIAL INTERIORS AND THE HOME.