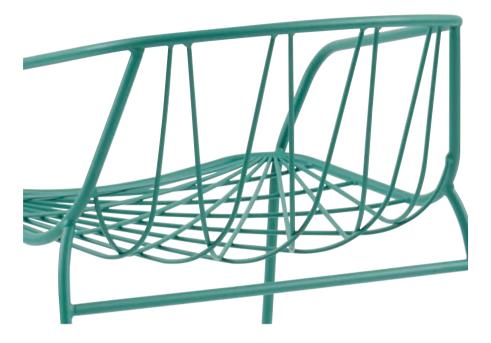

AVAILABLE IN 5 POWDERCOATED COLOURS

OPTIONAL SEAT CUSHIONS AVAILABLE

CHEE

<u>CHEE</u>

<u>stool</u>

THE CHEE BAR STOOL FEATURES THE SAME RADIATING BENT WIRE PATTERN OF THE CHEE CHAIR AND ARMCHAIR, WITH A LOWER BACK AND ARMREST PROFILE. DESIGNED FOR OUTDOORS, THE DETAILED DESIGN OF THE CHEE BAR STOOL ENSURES THAT IT WOULD BE ALSO AN ELEGANT ADDITION INDOORS.

#### THE CHEE COLLECTION

1. CHEE CHAIR 2. CHEE CHAIR WITH ARMS 3. CHEE STOOL

THE DESIGN HAS BEEN CATAS TESTED FOR COMMERCIAL USE AND DURABILITY

<u>AVAILABLE IN 5</u> POWDERCOATED COLOURS

MADE IN ITALY

<u>OPTIONAL SEAT</u> CUSHIONS AVAILABLE