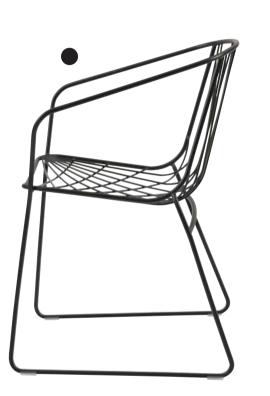

AVAILABLE IN 5 POWDERCOATED COLOURS <u>OPTIONAL SEAT</u> CUSHIONS AVAILABLE

SPO1 PARISI TABLE + CHEE CHAIR

SP01DESIGN.COM

MADE IN ITALY

<u>CHEE</u>

WITH ARMS

THE CHEE CHAIR WITH ARMS IS A BENT WIRE OUTDOOR CHAIR DEFINED BY ITS BEAUTIFUL AND FUNCTIONAL CROSS WIRE PATTERNING AND RAKED ARMS. THE STRIKING BENT WIRE PATTERN SUPPORTS THE BACK AND FORMS A SEAT THAT IS BEAUTIFULLY GRAPHIC AND SUPREMELY COMFORTABLE. WHILE DESIGNED FOR OUTDOORS, THE ELEGANT DETAILING OF THE CHEE CREATES A FURNITURE PIECE THAT WOULD ALSO BE A SOPHISTICATED ADDITION TO ANY INTERIOR.