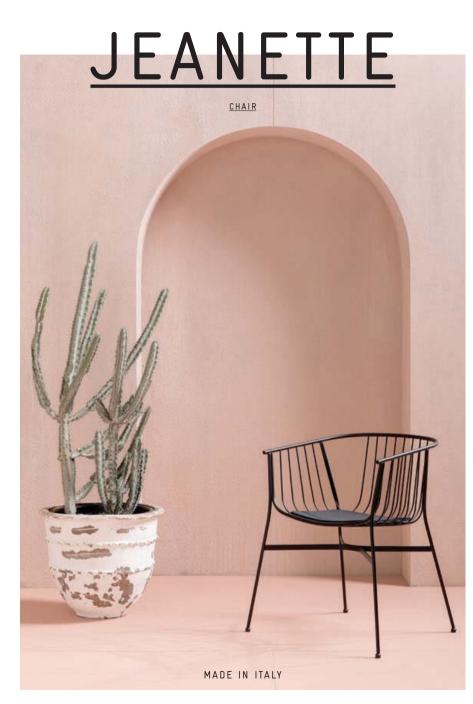

### OUTDOOR COLLECTION

SP01DESIGN.COM

<u>JEANETTE</u>

WITH ITS LOW-LINE SILHOUETTE, JEANETTE IS DESIGNED FOR THE OUTDOORS WITH THE SOPHISTICATION OF AN INDOOR DINING CHAIR. THE WIRE GRID OF THE SEAT IS SEEMINGLY SUSPENDED FROM THE SOFT ARC OF THE ARM AND BACKREST WHICH CREATES BOTH COMFORT AND TIMELESS ELEGANCE. THE POWDER-COATED BENT STEEL WIRE OF THE CHAIR HAS THREE PROTECTIVE LAYERS ENSURING JEANETTE IS DURABLE FOR USE BOTH OUTDOORS OR INSIDE AT A DINING TABLE. THE DESIGN HAS BEEN CATAS TESTED FOR COMMERCIAL USE AND DURABILITY. JEANETTE CHAIR IS AVAILABLE WITH OR WITHOUT A LOW PROFILE CUSHION FOR INDOOR/OUTDOOR USE.

AVAILABLE IN 5 POWDERCOATED COLOURS <u>OPTIONAL SEAT</u> CUSHIONS AVAILABLE

OUTDOOR COLLECTION