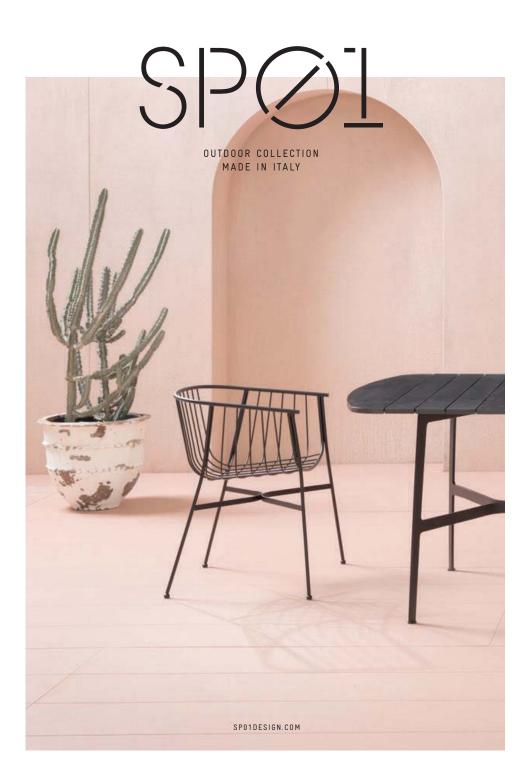

#### ABOUT THE COLLECTION

DESIGNED BY AUSTRALIAN DESIGNER TOM FEREDAY, SP01 OUTDOOR IS AN ELEGANT SERIES OF CHAIRS, TABLES AND STOOLS. MADE IN ITALY BY LEADING MANUFACTURERS, THE RANGE WAS DESIGNED AND TESTED TO WITHSTAND THE TOUGHEST OF ENVIRONMENTS - THE AUSTRALIAN OUTDOORS. WITH AN INTERNATIONAL AESTHETIC, SP01 OUTDOOR IS AVAILABLE IN A SELECTION OF BOLD YET TIMELESS COLOURS WHICH MAKE THE COLLECTION USABLE FOR BOTH INDOORS AND OUT.

# SPOI

OUTDOOR COLLECTION