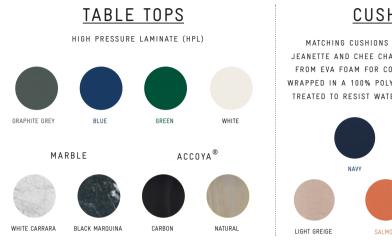

TOP IS AVAILABLE WITH AN HPL TOP IN 4 COLOURS, OR ACCOYA® TIMBER TOP IN NATURAL OR CARBON.

BASE AVAILABLE IN 5 COLOURS

<u>AVAILABLE IN 2</u> SIZES 220CM OR 260CM

#### CIRCULAR TABLE

THE EILEEN CIRCULAR IS AN ELEGANT TABLE DESIGNED FOR OUTDOORS, WITH AN AESTHETIC THAT WILL WORK WELL IN BOTH RESIDENTIAL AND COMMERCIAL SETTINGS.

EILEEN IS AVAILABLE WITH AN HPL TOP IN 4 COLOURS, WHITE CARRARA OR BLACK MARQUINA HONED MARBLE TOPS.

PARISI IS AVAILABLE WITH AN HPL TOP IN 4 COLOURS, OR WHITE CARRARA OR BLACK MARQUINA HONED MARBLE TOPS. BASE AVAILABLE IN 5 RAL COLOURS

DIMENSIONS

## <u>3. ACCOYA®</u>

ACCOYA® IS A SOLID WOOD SOURCED FROM FAST-GROWING, RESPONSIBLY MANAGED FORESTS THAT HAS BEEN PASSED THROUGH AN ACETYLATION PROCESS. IT HAS ZERO TOXICITY AND PROVIDES DIMENSIONAL STABILITY AND DURABILITY THAT EXCEEDS EVEN THE BEST TROPICAL HARDWOODS. THIS HIGH PERFORMANCE, ENVIRONMENTALLY FRIENDLY WOOD HAS BEEN TESTED TO LAST FOR 50 YEARS OF EXTERNAL USE AND IS FSC CERTIFIED.

### <u>4. HPL</u>

THE HPL USED IN THE SPO1 COLLECTION IS A CONSTRUCTION GRADE PRODUCT THAT IS PRODUCED PRIMARILY FOR EXTERNAL ARCHITECTURE AND COMPRISES A RIGID CORE COMBINED WITH A DECORATIVE SURFACE CONSISTING OF WEATHER-RESISTANT RESINS. ROBUST, COMPACT AND LONG-LASTING, IT IS SPECIFICALLY DESIGNED FOR OUTDOOR APPLICATION.

## 2. TABLES

BASES ARE MADE FROM STAINLESS STEEL WHICH IS POWDER-COATED IN RAL COLOURS. TABLE TOPS ARE AVAILABLE WITH EITHER A HIGH PRESSURE LAMINATE (HPL), ACCOYA® TIMBER OR MARBLE TOPS.

## 5. MARBLE

MARBLE IS A NATURAL METAMORPHIC ROCK COMMONLY USED FOR SCULPTURE AND AS A BUILDING MATERIAL. OUR WHITE CARRARA MARBLE COMES FROM TUSCANY ITALY, WHILE THE BLACK MARQUINA ORIGINATES FROM SPAIN. BOTH ARE COMPLETELY NATURAL MATERIALS THAT WILL GRADUALLY WEATHER WITH EXPOSURE TO THE ELEMENTS. OUR MARBLE HAS BEEN SEALED WITH A PENETRATING SILICONE BASED SEALER THAT OFFERS SOME PROTECTION AGAINST STAINING AND ENHANCES THE NATURAL FIGURE OF THE STONE.