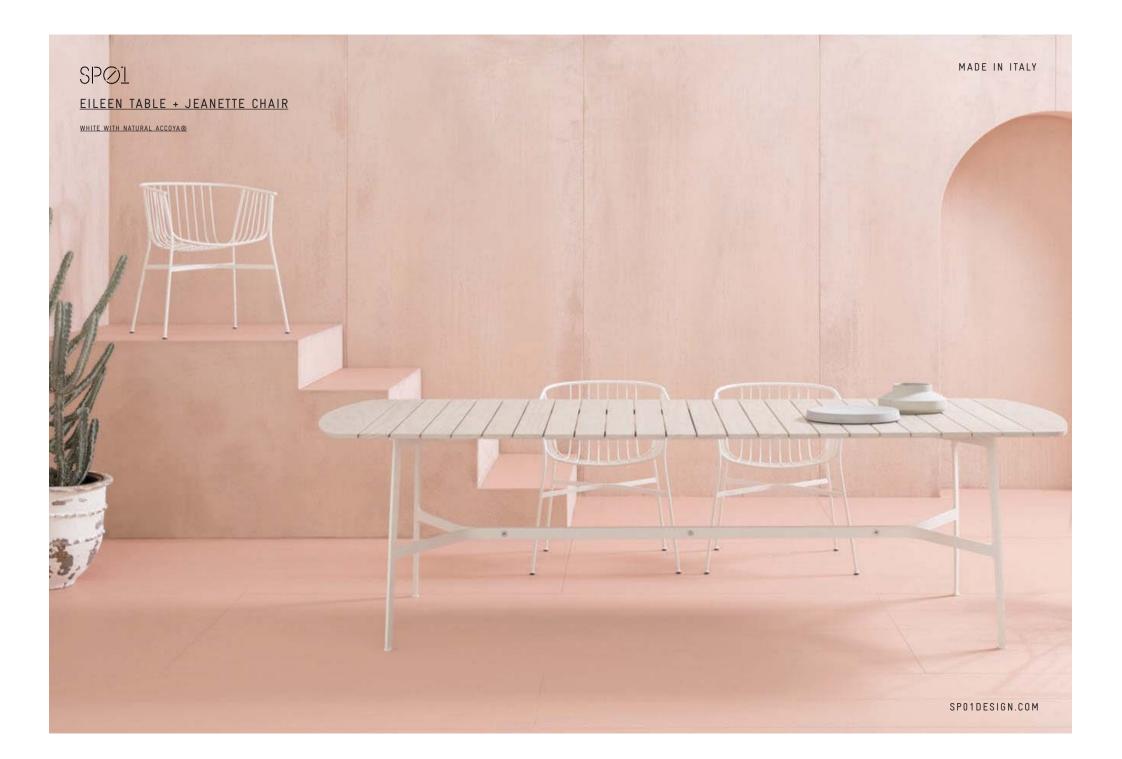

#### DINING TABLE

EILEEN IS AN OUTDOOR TABLE COLLECTION WITH AN INDUSTRIAL EDGE. THE DESIGN IS STRONGLY DEFINED BY ITS FRAME - A CENTRAL STRETCHER RAIL MADE FROM TWO FOLDED STAINLESS STEEL SECTIONS WHICH CONNECT TO TAPERED BLADE LEGS WITH A PERFECT DISC SHAPED FOOT. THE UNIQUE FRAME IS OFFSET BY THE GENTLY CURVING ENDS OF ITS TABLE TOP.

TOP IS AVAILABLE WITH AN HPL TOP IN 4 COLOURS, OR ACCOYA® TIMBER TOP IN NATURAL OR CARBON.

BASE AVAILABLE IN 5 COLOURS

<u>AVAILABLE IN 2</u> SIZES 220CM OR 260CM

### OUTDOOR COLLECTION

SP01DESIGN.COM

<u>JEANETTE</u>

WITH ITS LOW-LINE SILHOUETTE, JEANETTE IS DESIGNED FOR THE OUTDOORS WITH THE SOPHISTICATION OF AN INDOOR DINING CHAIR. THE WIRE GRID OF THE SEAT IS SEEMINGLY SUSPENDED FROM THE SOFT ARC OF THE ARM AND BACKREST WHICH CREATES BOTH COMFORT AND TIMELESS ELEGANCE. THE POWDER-COATED BENT STEEL WIRE OF THE CHAIR HAS THREE PROTECTIVE LAYERS ENSURING JEANETTE IS DURABLE FOR USE BOTH OUTDOORS OR INSIDE AT A DINING TABLE. THE DESIGN HAS BEEN CATAS TESTED FOR COMMERCIAL USE AND DURABILITY. JEANETTE CHAIR IS AVAILABLE WITH OR WITHOUT A LOW PROFILE CUSHION FOR INDOOR/OUTDOOR USE.