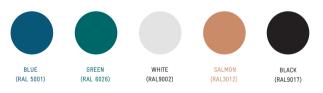

# TABLE BASES

TABLE BASES MADE FROM STAINLESS STEEL POWDER-COATED IN RAL COLOURS. BASE COLOURS INCLUDE

## CHAIRS & STOOLS

AVAILABLE IN 5 POWDERCOATED COLOURS