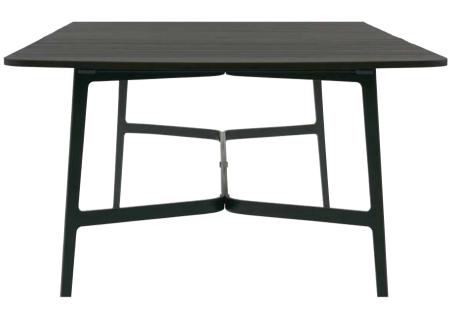

# PARISI

<u>SPØ1</u>

# <u>PARISI</u>

THE PARISI TABLE'S HAIR-PIN LEGS AND TAPERING WAIST NOT ONLY RESULT IN A DISTINCTIVE SILHOUETTE, BUT ARE ALSO THE BASIS FOR ITS STRENGTH AND TIMELESS STYLE. EACH OF THE TABLE'S FOUR LEGS ARE FLUIDLY CONNECTED TO EACH OTHER VIA AN INTERSECTING SUBFRAME MADE FROM POWDER-COATED STAINLESS STEEL. PAIR THE PARISI TABLE WITH THE CHEE CHAIR SERIES FOR A CONTEMPORARY TAKE ON A CLASSIC PATIO SETTING.

PARISI IS AVAILABLE WITH AN HPL TOP IN 4 COLOURS, OR WHITE CARRARA OR BLACK MARQUINA HONED MARBLE TOPS. BASE AVAILABLE IN 5 RAL COLOURS

DIMENSIONS