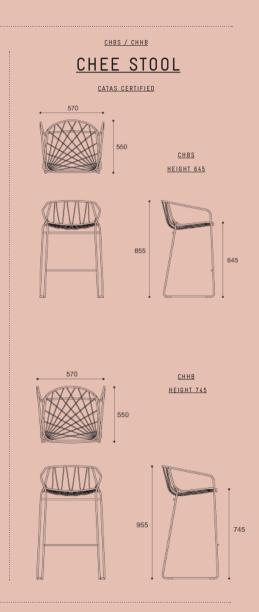

AVAILABLE IN 5 POWDERCOATED COLOURS

OPTIONAL SEAT CUSHIONS AVAILABLE

CHEE

<u>CHEE</u>

<u>stool</u>

THE CHEE BAR STOOL FEATURES THE SAME RADIATING BENT WIRE PATTERN OF THE CHEE CHAIR AND ARMCHAIR, WITH A LOWER BACK AND ARMREST PROFILE. DESIGNED FOR OUTDOORS, THE DETAILED DESIGN OF THE CHEE BAR STOOL ENSURES THAT IT WOULD BE ALSO AN ELEGANT ADDITION INDOORS.

AVAILABLE IN 2\_ SEAT HEIGHTS 64.5CM OR 74.5CM AVAILABLE IN 5 POWDERCOATED COLOURS <u>OPTIONAL SEAT</u> CUSHIONS AVAILABLE