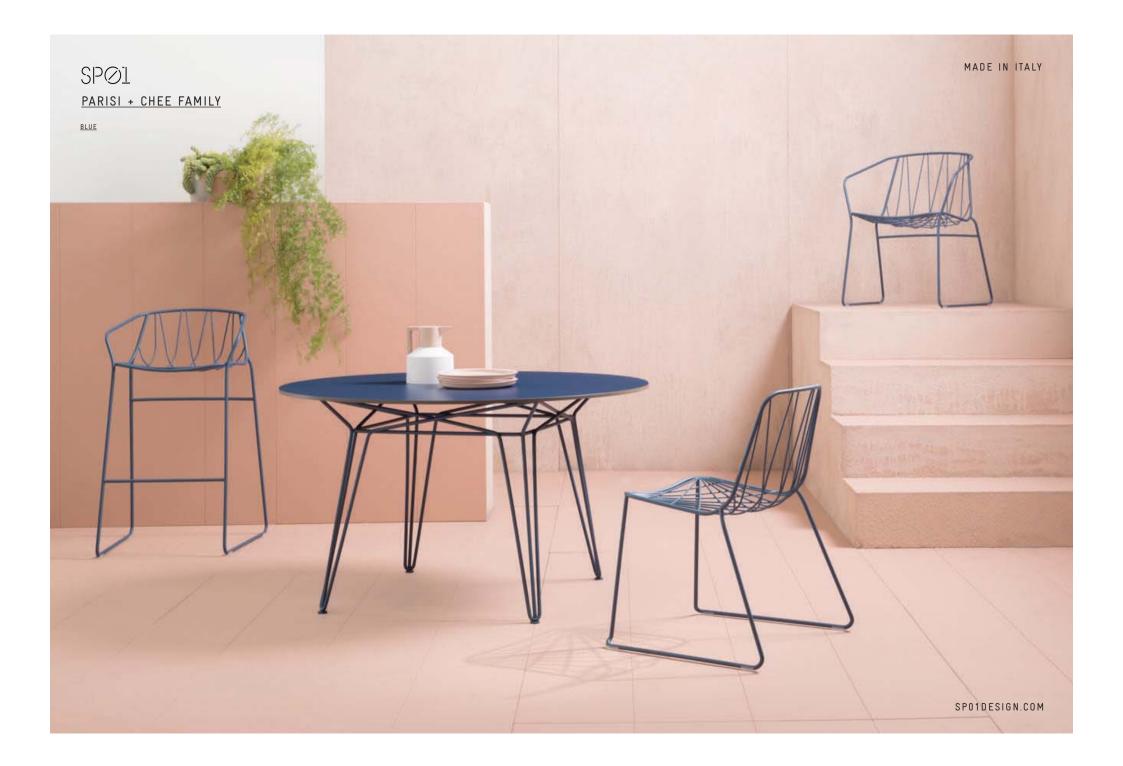

#### THE CHEE COLLECTION

1. CHEE CHAIR 2. CHEE CHAIR WITH ARMS 3. CHEE STOOL

THE DESIGN HAS BEEN CATAS TESTED FOR COMMERCIAL USE AND DURABILITY

<u>AVAILABLE IN 5</u> POWDERCOATED COLOURS

MADE IN ITALY

<u>OPTIONAL SEAT</u> CUSHIONS AVAILABLE

SP01DESIGN.COM

<u>Chee</u>

<u>SPØ1</u>

<u>CHEE</u>

CHEE IS AN ORNATE BUT CONTEMPORARY BENT WIRE CHAIR DESIGNED FOR COMFORT. THE OVERLAPPING METAL WIRES CURVE OUT FROM THE FRAME TO CREATE A STRIKING GEOMETRIC WEB. THIS BENT WIRE WEB SUPPORTS THE BACK AND FORMS A SEAT THAT IS BOTH BEAUTIFULLY GRAPHIC AND SUPREMELY COMFORTABLE. SUITABLE FOR INDOOR AND OUTDOOR USE, THE CHEE CHAIR IS DURABLE AND STACKABLE MAKING IT SUITABLE FOR BOTH COMMERCIAL INTERIORS AND THE HOME.

AVAILABLE IN 5 POWDERCOATED COLOURS <u>OPTIONAL SEAT</u> CUSHIONS AVAILABLE

SPO1 PARISI TABLE + CHEE CHAIR

SP01DESIGN.COM

MADE IN ITALY

<u>CHEE</u>

WITH ARMS

THE CHEE CHAIR WITH ARMS IS A BENT WIRE OUTDOOR CHAIR DEFINED BY ITS BEAUTIFUL AND FUNCTIONAL CROSS WIRE PATTERNING AND RAKED ARMS. THE STRIKING BENT WIRE PATTERN SUPPORTS THE BACK AND FORMS A SEAT THAT IS BEAUTIFULLY GRAPHIC AND SUPREMELY COMFORTABLE. WHILE DESIGNED FOR OUTDOORS, THE ELEGANT DETAILING OF THE CHEE CREATES A FURNITURE PIECE THAT WOULD ALSO BE A SOPHISTICATED ADDITION TO ANY INTERIOR.

# <u>PARISI</u>

THE PARISI TABLE'S HAIR-PIN LEGS AND TAPERING WAIST NOT ONLY RESULT IN A DISTINCTIVE SILHOUETTE, BUT ARE ALSO THE BASIS FOR ITS STRENGTH AND TIMELESS STYLE. EACH OF THE TABLE'S FOUR LEGS ARE FLUIDLY CONNECTED TO EACH OTHER VIA AN INTERSECTING SUBFRAME MADE FROM POWDER-COATED STAINLESS STEEL. PAIR THE PARISI TABLE WITH THE CHEE CHAIR SERIES FOR A CONTEMPORARY TAKE ON A CLASSIC PATIO SETTING.