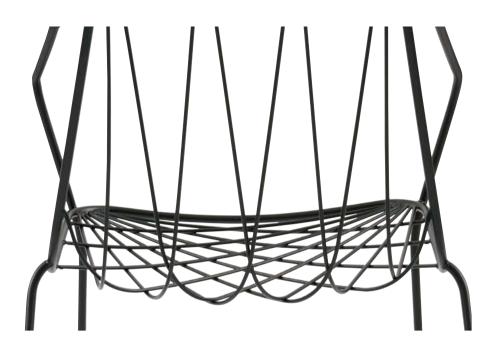

AVAILABLE IN 5 POWDERCOATED COLOURS <u>OPTIONAL SEAT</u> CUSHIONS AVAILABLE

SPO1 PARISI TABLE + CHEE CHAIR

SP01DESIGN.COM

MADE IN ITALY

<u>CHEE</u>

WITH ARMS

THE CHEE CHAIR WITH ARMS IS A BENT WIRE OUTDOOR CHAIR DEFINED BY ITS BEAUTIFUL AND FUNCTIONAL CROSS WIRE PATTERNING AND RAKED ARMS. THE STRIKING BENT WIRE PATTERN SUPPORTS THE BACK AND FORMS A SEAT THAT IS BEAUTIFULLY GRAPHIC AND SUPREMELY COMFORTABLE. WHILE DESIGNED FOR OUTDOORS, THE ELEGANT DETAILING OF THE CHEE CREATES A FURNITURE PIECE THAT WOULD ALSO BE A SOPHISTICATED ADDITION TO ANY INTERIOR.