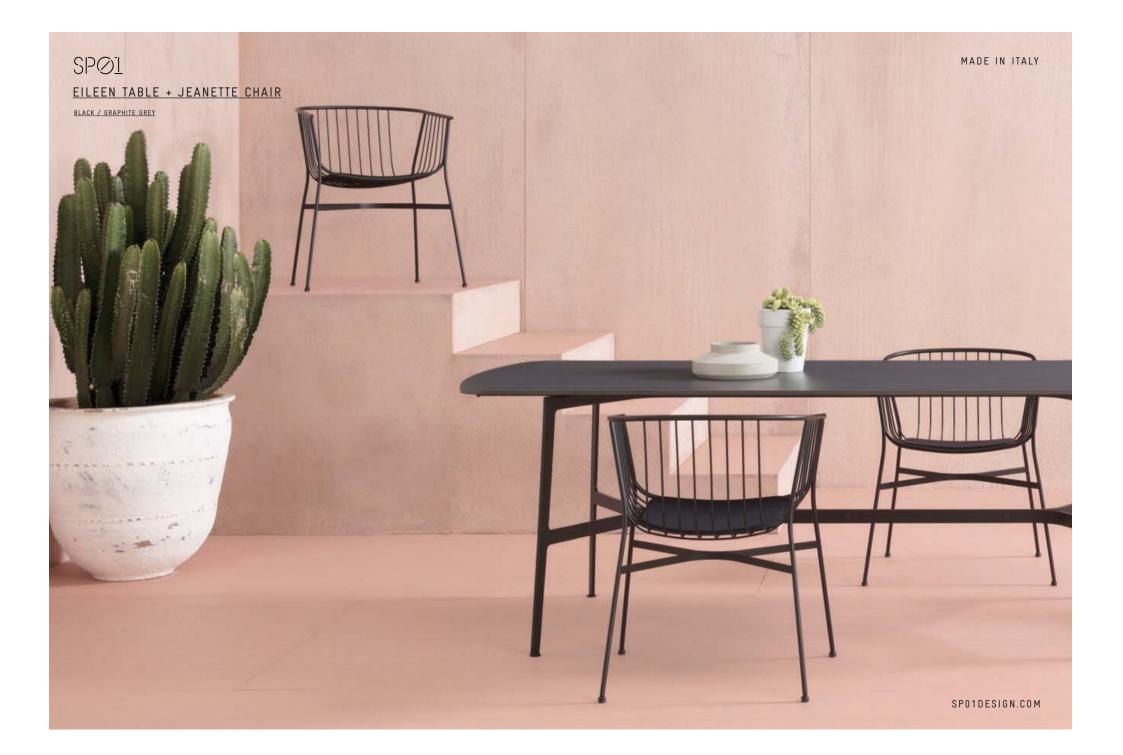

#### DINING TABLE

EILEEN IS AN OUTDOOR TABLE COLLECTION WITH AN INDUSTRIAL EDGE. THE DESIGN IS STRONGLY DEFINED BY ITS FRAME - A CENTRAL STRETCHER RAIL MADE FROM TWO FOLDED STAINLESS STEEL SECTIONS WHICH CONNECT TO TAPERED BLADE LEGS WITH A PERFECT DISC SHAPED FOOT. THE UNIQUE FRAME IS OFFSET BY THE GENTLY CURVING ENDS OF ITS TABLE TOP.

SP01DESIGN.COM

<u>Chee</u>

<u>SPØ1</u>

<u>CHEE</u>

CHEE IS AN ORNATE BUT CONTEMPORARY BENT WIRE CHAIR DESIGNED FOR COMFORT. THE OVERLAPPING METAL WIRES CURVE OUT FROM THE FRAME TO CREATE A STRIKING GEOMETRIC WEB. THIS BENT WIRE WEB SUPPORTS THE BACK AND FORMS A SEAT THAT IS BOTH BEAUTIFULLY GRAPHIC AND SUPREMELY COMFORTABLE. SUITABLE FOR INDOOR AND OUTDOOR USE, THE CHEE CHAIR IS DURABLE AND STACKABLE MAKING IT SUITABLE FOR BOTH COMMERCIAL INTERIORS AND THE HOME.