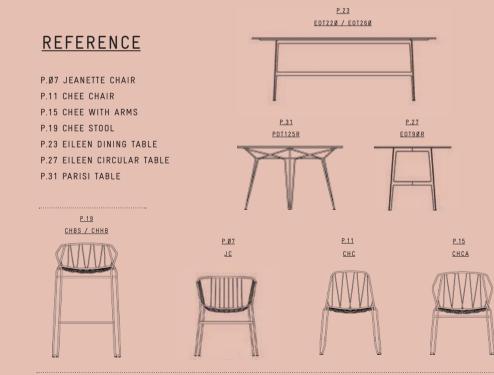

#### THE COLLECTION

Ø7. JEANETTE CHAIR
11. CHEE CHAIR
15. CHEE CHAIR WITH ARMS
19. CHEE STOOL
23. EILEEN DINING TABLE
27. EILEEN CIRCULAR TABLE
31. PARISI TABLE

SP01DESIGN.COM

### THE COLLECTION

JEANETTE CHAIR
CHEE CHAIR
CHEE CHAIR WITH ARMS
CHEE STOOL
EILEEN DINING TABLE
EILEEN CIRCULAR TABLE
PARISI TABLE (NOT SHOWN)