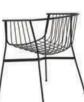

AVAILABLE IN 5 POWDERCOATED COLOURS <u>OPTIONAL SEAT</u> CUSHIONS AVAILABLE

SPO1 PARISI TABLE + CHEE CHAIR

SP01DESIGN.COM

MADE IN ITALY

<u>CHEE</u>

WITH ARMS

THE CHEE CHAIR WITH ARMS IS A BENT WIRE OUTDOOR CHAIR DEFINED BY ITS BEAUTIFUL AND FUNCTIONAL CROSS WIRE PATTERNING AND RAKED ARMS. THE STRIKING BENT WIRE PATTERN SUPPORTS THE BACK AND FORMS A SEAT THAT IS BEAUTIFULLY GRAPHIC AND SUPREMELY COMFORTABLE. WHILE DESIGNED FOR OUTDOORS, THE ELEGANT DETAILING OF THE CHEE CREATES A FURNITURE PIECE THAT WOULD ALSO BE A SOPHISTICATED ADDITION TO ANY INTERIOR.