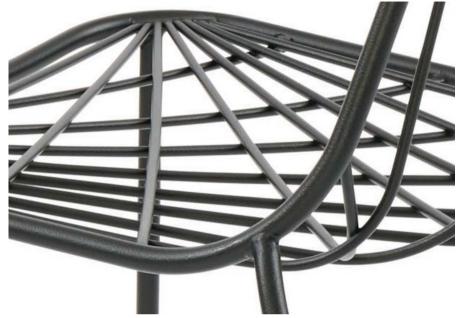

SP01DESIGN.COM

<u>Chee</u>

<u>SPØ1</u>

<u>CHEE</u>

CHEE IS AN ORNATE BUT CONTEMPORARY BENT WIRE CHAIR DESIGNED FOR COMFORT. THE OVERLAPPING METAL WIRES CURVE OUT FROM THE FRAME TO CREATE A STRIKING GEOMETRIC WEB. THIS BENT WIRE WEB SUPPORTS THE BACK AND FORMS A SEAT THAT IS BOTH BEAUTIFULLY GRAPHIC AND SUPREMELY COMFORTABLE. SUITABLE FOR INDOOR AND OUTDOOR USE, THE CHEE CHAIR IS DURABLE AND STACKABLE MAKING IT SUITABLE FOR BOTH COMMERCIAL INTERIORS AND THE HOME.

AVAILABLE IN 5 POWDERCOATED COLOURS <u>OPTIONAL SEAT</u> CUSHIONS AVAILABLE

SPO1 PARISI TABLE + CHEE CHAIR

SP01DESIGN.COM

MADE IN ITALY

<u>CHEE</u>

WITH ARMS

THE CHEE CHAIR WITH ARMS IS A BENT WIRE OUTDOOR CHAIR DEFINED BY ITS BEAUTIFUL AND FUNCTIONAL CROSS WIRE PATTERNING AND RAKED ARMS. THE STRIKING BENT WIRE PATTERN SUPPORTS THE BACK AND FORMS A SEAT THAT IS BEAUTIFULLY GRAPHIC AND SUPREMELY COMFORTABLE. WHILE DESIGNED FOR OUTDOORS, THE ELEGANT DETAILING OF THE CHEE CREATES A FURNITURE PIECE THAT WOULD ALSO BE A SOPHISTICATED ADDITION TO ANY INTERIOR.