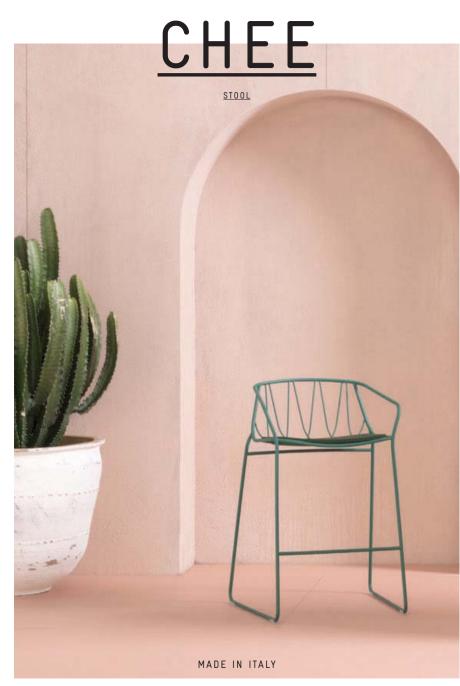

AVAILABLE IN 5 POWDERCOATED COLOURS

OPTIONAL SEAT CUSHIONS AVAILABLE

CHEE

<u>CHEE</u>

<u>stool</u>

THE CHEE BAR STOOL FEATURES THE SAME RADIATING BENT WIRE PATTERN OF THE CHEE CHAIR AND ARMCHAIR, WITH A LOWER BACK AND ARMREST PROFILE. DESIGNED FOR OUTDOORS, THE DETAILED DESIGN OF THE CHEE BAR STOOL ENSURES THAT IT WOULD BE ALSO AN ELEGANT ADDITION INDOORS.

AVAILABLE IN 2\_ SEAT HEIGHTS 64.5CM OR 74.5CM AVAILABLE IN 5 POWDERCOATED COLOURS <u>OPTIONAL SEAT</u> CUSHIONS AVAILABLE