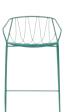

AVAILABLE IN 5 POWDERCOATED COLOURS <u>OPTIONAL SEAT</u> CUSHIONS AVAILABLE

SPO1 PARISI TABLE + CHEE CHAIR

SP01DESIGN.COM

MADE IN ITALY

<u>CHEE</u>

WITH ARMS

THE CHEE CHAIR WITH ARMS IS A BENT WIRE OUTDOOR CHAIR DEFINED BY ITS BEAUTIFUL AND FUNCTIONAL CROSS WIRE PATTERNING AND RAKED ARMS. THE STRIKING BENT WIRE PATTERN SUPPORTS THE BACK AND FORMS A SEAT THAT IS BEAUTIFULLY GRAPHIC AND SUPREMELY COMFORTABLE. WHILE DESIGNED FOR OUTDOORS, THE ELEGANT DETAILING OF THE CHEE CREATES A FURNITURE PIECE THAT WOULD ALSO BE A SOPHISTICATED ADDITION TO ANY INTERIOR.