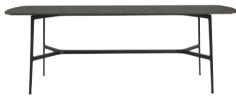

#### DINING TABLE

EILEEN IS AN OUTDOOR TABLE COLLECTION WITH AN INDUSTRIAL EDGE. THE DESIGN IS STRONGLY DEFINED BY ITS FRAME - A CENTRAL STRETCHER RAIL MADE FROM TWO FOLDED STAINLESS STEEL SECTIONS WHICH CONNECT TO TAPERED BLADE LEGS WITH A PERFECT DISC SHAPED FOOT. THE UNIQUE FRAME IS OFFSET BY THE GENTLY CURVING ENDS OF ITS TABLE TOP.

TOP IS AVAILABLE WITH AN HPL TOP IN 4 COLOURS, OR ACCOYA® TIMBER TOP IN NATURAL OR CARBON.

BASE AVAILABLE IN 5 COLOURS

<u>AVAILABLE IN 2</u> SIZES 220CM OR 260CM