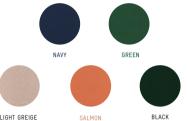

## CUSHIONS

MATCHING CUSHIONS ARE AVAILABLE FOR JEANETTE AND CHEE CHAIRS AND STOOLS. MADE FROM EVA FOAM FOR COMFORT, CUSHIONS ARE WRAPPED IN A 100% POLYESTER FABRIC WHICH IS TREATED TO RESIST WATER, UV LIGHT AND FIRE.

**FINISHES** CHEE CHAIR WITH ARMS + MATCHING CUSHIONS