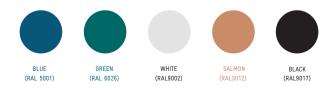

# TABLE BASES

TABLE BASES MADE FROM STAINLESS STEEL POWDER-COATED IN RAL COLOURS. BASE COLOURS INCLUDE

## CHAIRS & STOOLS

AVAILABLE IN 5 POWDERCOATED COLOURS