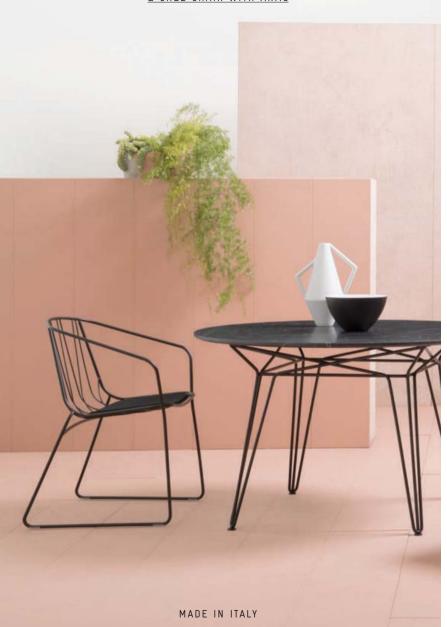

### OUTDOOR COLLECTION

SP01DESIGN.COM

<u>JEANETTE</u>

WITH ITS LOW-LINE SILHOUETTE, JEANETTE IS DESIGNED FOR THE OUTDOORS WITH THE SOPHISTICATION OF AN INDOOR DINING CHAIR. THE WIRE GRID OF THE SEAT IS SEEMINGLY SUSPENDED FROM THE SOFT ARC OF THE ARM AND BACKREST WHICH CREATES BOTH COMFORT AND TIMELESS ELEGANCE. THE POWDER-COATED BENT STEEL WIRE OF THE CHAIR HAS THREE PROTECTIVE LAYERS ENSURING JEANETTE IS DURABLE FOR USE BOTH OUTDOORS OR INSIDE AT A DINING TABLE. THE DESIGN HAS BEEN CATAS TESTED FOR COMMERCIAL USE AND DURABILITY. JEANETTE CHAIR IS AVAILABLE WITH OR WITHOUT A LOW PROFILE CUSHION FOR INDOOR/OUTDOOR USE.

AVAILABLE IN 5 POWDERCOATED COLOURS <u>OPTIONAL SEAT</u> CUSHIONS AVAILABLE

OUTDOOR COLLECTION