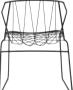

#### THE CHEE COLLECTION

1. CHEE CHAIR 2. CHEE CHAIR WITH ARMS 3. CHEE STOOL

THE DESIGN HAS BEEN CATAS TESTED FOR COMMERCIAL USE AND DURABILITY

<u>AVAILABLE IN 5</u> POWDERCOATED COLOURS

MADE IN ITALY

<u>OPTIONAL SEAT</u> CUSHIONS AVAILABLE

SP01DESIGN.COM

<u>Chee</u>

<u>SPØ1</u>

<u>CHEE</u>

CHEE IS AN ORNATE BUT CONTEMPORARY BENT WIRE CHAIR DESIGNED FOR COMFORT. THE OVERLAPPING METAL WIRES CURVE OUT FROM THE FRAME TO CREATE A STRIKING GEOMETRIC WEB. THIS BENT WIRE WEB SUPPORTS THE BACK AND FORMS A SEAT THAT IS BOTH BEAUTIFULLY GRAPHIC AND SUPREMELY COMFORTABLE. SUITABLE FOR INDOOR AND OUTDOOR USE, THE CHEE CHAIR IS DURABLE AND STACKABLE MAKING IT SUITABLE FOR BOTH COMMERCIAL INTERIORS AND THE HOME.