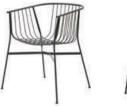

AVAILABLE IN 5 POWDERCOATED COLOURS <u>OPTIONAL SEAT</u> CUSHIONS AVAILABLE

SPO1 PARISI TABLE + CHEE CHAIR

SP01DESIGN.COM

MADE IN ITALY

<u>CHEE</u>

WITH ARMS

THE CHEE CHAIR WITH ARMS IS A BENT WIRE OUTDOOR CHAIR DEFINED BY ITS BEAUTIFUL AND FUNCTIONAL CROSS WIRE PATTERNING AND RAKED ARMS. THE STRIKING BENT WIRE PATTERN SUPPORTS THE BACK AND FORMS A SEAT THAT IS BEAUTIFULLY GRAPHIC AND SUPREMELY COMFORTABLE. WHILE DESIGNED FOR OUTDOORS, THE ELEGANT DETAILING OF THE CHEE CREATES A FURNITURE PIECE THAT WOULD ALSO BE A SOPHISTICATED ADDITION TO ANY INTERIOR.