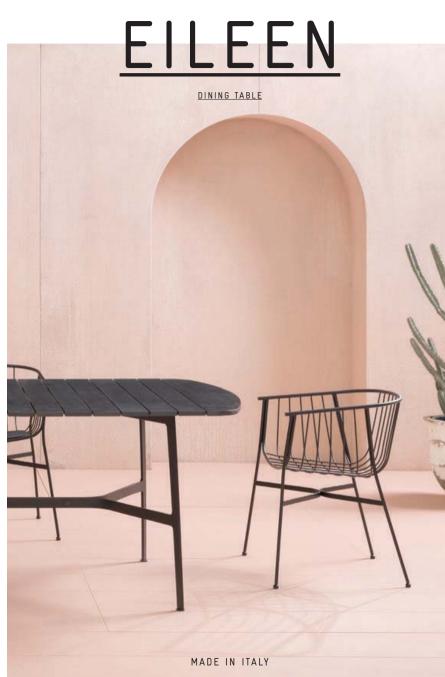

# EILEEN

#### DINING TABLE

EILEEN IS AN OUTDOOR TABLE COLLECTION WITH AN INDUSTRIAL EDGE. THE DESIGN IS STRONGLY DEFINED BY ITS FRAME - A CENTRAL STRETCHER RAIL MADE FROM TWO FOLDED STAINLESS STEEL SECTIONS WHICH CONNECT TO TAPERED BLADE LEGS WITH A PERFECT DISC SHAPED FOOT. THE UNIQUE FRAME IS OFFSET BY THE GENTLY CURVING ENDS OF ITS TABLE TOP.

TOP IS AVAILABLE WITH AN HPL TOP IN 4 COLOURS, OR ACCOYA® TIMBER TOP IN NATURAL OR CARBON.

BASE AVAILABLE IN 5 COLOURS

<u>AVAILABLE IN 2</u> SIZES 220CM OR 260CM