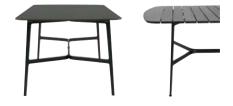

#### DINING TABLE

EILEEN IS AN OUTDOOR TABLE COLLECTION WITH AN INDUSTRIAL EDGE. THE DESIGN IS STRONGLY DEFINED BY ITS FRAME - A CENTRAL STRETCHER RAIL MADE FROM TWO FOLDED STAINLESS STEEL SECTIONS WHICH CONNECT TO TAPERED BLADE LEGS WITH A PERFECT DISC SHAPED FOOT. THE UNIQUE FRAME IS OFFSET BY THE GENTLY CURVING ENDS OF ITS TABLE TOP.

TOP IS AVAILABLE WITH AN HPL TOP IN 4 COLOURS, OR ACCOYA® TIMBER TOP IN NATURAL OR CARBON.

BASE AVAILABLE IN 5 COLOURS

<u>AVAILABLE IN 2</u> SIZES 220CM OR 260CM