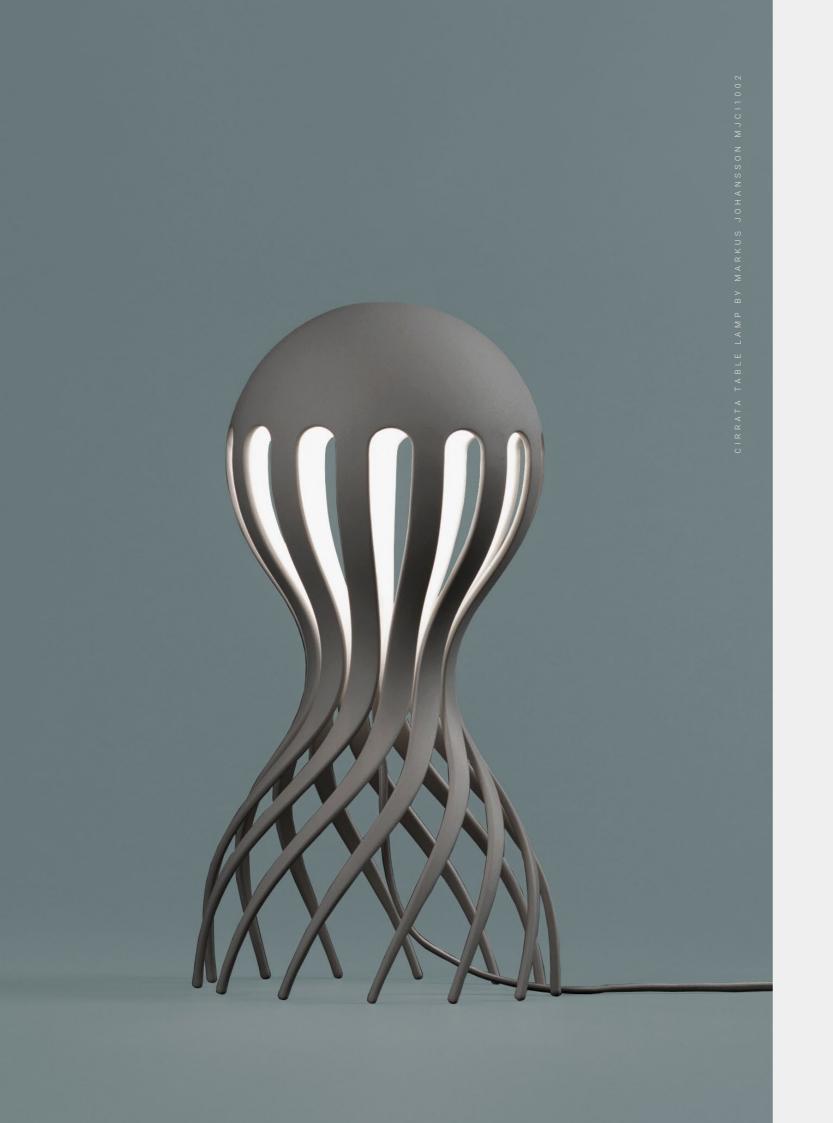

# CIRRATA

MARKUS JOHANSSON

Unexpected experiences and surprises wait deep down on the ocean floor: a body with many arms, which sweeps along and lights up the depth. Arrogant and presumptuous, there is no doubt about who is the ruler down here.

A lonely but never the less unafraid character with forms born out of the resemblance to other inhabitants of the deep depths. The character is "Cirrata", a glowing lamp in the darkness of the ocean.

MARKUS JOHANSSON (Sweden)

## CIRRATA

Sand painted grey aluminum body. Replaceable LED bulb. Textile cable with on/offswitch. Size: 220mm (Ø), 444 mm (H).