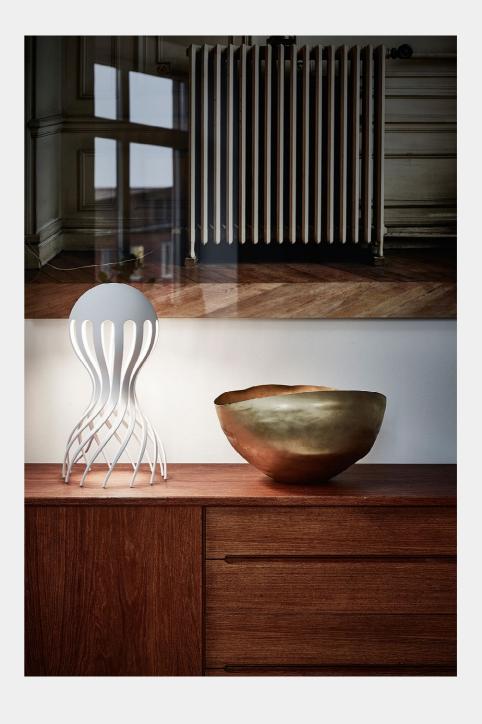

# CIRRATA

MARKUS JOHANSSON

Unexpected experiences and surprises wait deep down on the ocean floor: a body with many arms, which sweeps along and lights up the depth. Arrogant and presumptuous, there is no doubt about who is the ruler down here.

A lonely but never the less unafraid character with forms born out of the resemblance to other inhabitants of the deep depths. The character is "Cirrata", a glowing lamp in the darkness of the ocean.

MARKUS JOHANSSON (Sweden)

### **CIRRATA**

Sand painted white aluminum body. Replaceable LED bulb. Textile cable with on/offswitch. Size: 220mm (Ø), 444 mm (H).