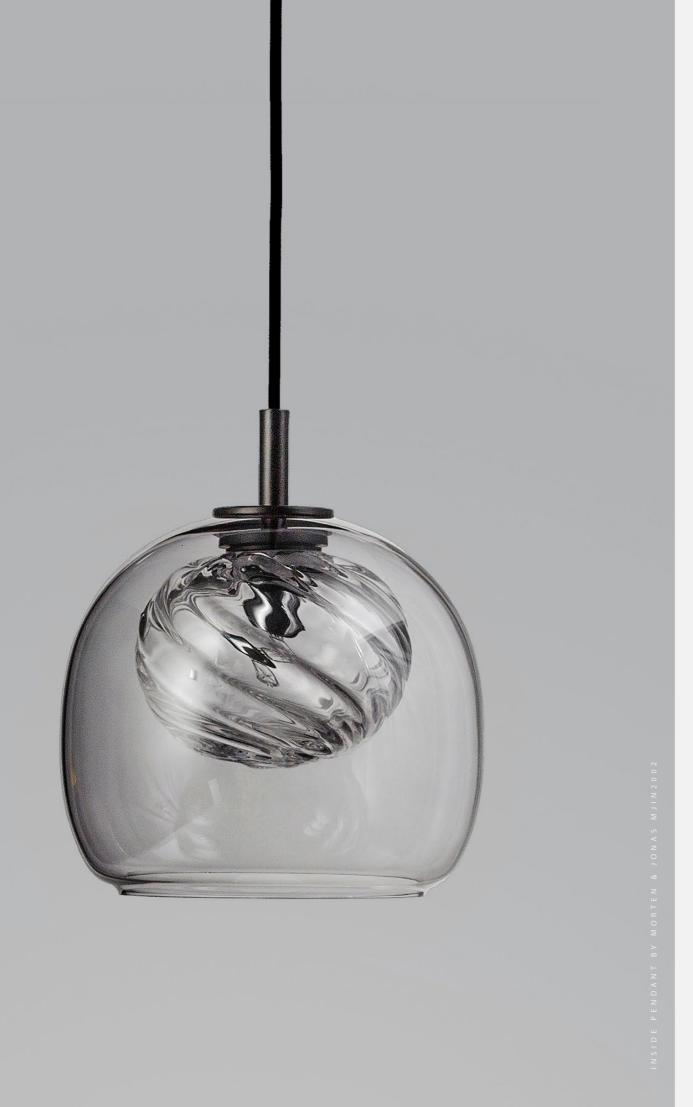

## INSIDE

MORTEN & JONAS

MORTEN & JONAS (Norway)

Inside pendant is a tribute to the most generous and kindest lady in the city of Bergen, Norway. The pendant is an attempt to materialize her genuine enthusiasm, passion and knowledge about design in to a single pendant.

#### INSIDE PENDANT

Black steel body. Grey hand blown glass. G9 halogen bulb included. Textile cable with ceiling cup. Size: 200 mm (Ø), 179 mm (H).