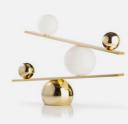

The fixed impossible position of the orbs is an expression of the fragility of existents. All entities move and nothing remain still. Balance is a play with the concept of time – everything is in motion. The Balance table lamp is Victor Castaneras first product for Oblure.

The unique construction allow the user to replace the cusom LED bulbs.

Balance in plated brass with steel base and opal glass.

VICTOR CASTANERA (Spain)

BALANCE TABLE LAMP BY VICTOR CASTANERA VCBA1010

#### **BALANCE**

VCBA1010

Metal base, plated brass. Handblown opal glass diffuser. Replaceable LED bulbs. Textile cable with dimmer switch Size: 397 mm (H), 533 mm (L).