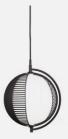

# M O N D O

ANTONIO FACCO

Mondo pendant has a classic soul but contemporary ambitions. It combines a planetary physical image with an abstract concept of originality programmed by the beholder. The possibility of interacting with the lamp offers the user an infinite dialogue. The overlapping patterns controls the luminous effect through the movement of the metallic stratifications whose perception changes according to the setup.

#### MONDO PENDANT

Steel construction with four metal shades. Opal glass. Painted black. E27 fitting. Textile cable with ceiling cup. Size: 365 mm (H), 280 mm (Ø).