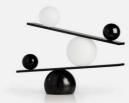

The fixed impossible position of the orbs is an expression of the fragility of existents. All entities move and nothing remain still. Balance is a play with the concept of time – everything is in motion. The Balance table lamp is Victor Castaneras first product for Oblure.

The unique construction allow the user to replace the cusom LED bulbs.

Balance in plated brass with steel base and opal glass.

VICTOR CASTANERA (Spain)

BALANCE TABLE LAMP BY VICTOR CASTANERA VCBA1010

### BALANCE

Marble base, painted black. Handblown opal glass diffuser. Replaceable LED bulbs. Textile cable with dimmer switch Size: 397 mm (H), 533 mm (L).