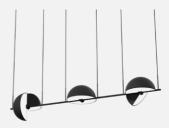

#### TRAPEZE TRIPLETTE

Three black pendant with moving shades for up and/or down light. Brass, aluminum with acrylic diffuser. Black textile cable with ceiling cup. Size: 374 mm (L), 160 mm (H), 295 mm (D).

#### TRAPEZE QUARTETTE

Four black pendant with moving shades for up and/or down light. Brass, aluminum with acrylic diffuser. Black textile cable with ceiling cup. Size: 374 mm (L), 160 mm (H), 295 mm (D).