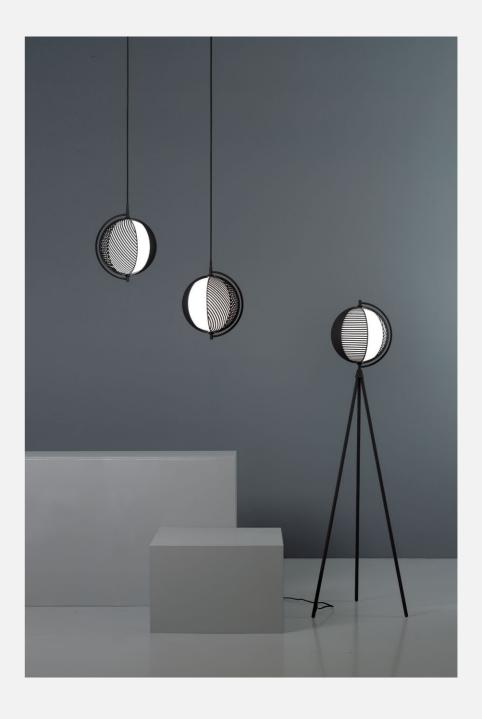

# M O N D O

ANTONIO FACCO

Mondo pendant has a classic soul but contemporary ambitions. It combines a planetary physical image with an abstract concept of originality programmed by the beholder. The possibility of interacting with the lamp offers the user an infinite dialogue. The overlapping patterns controls the luminous effect through the movement of the metallic stratifications whose perception changes according to the setup.

#### MONDO PENDANT

Steel construction with four metal shades. Opal glass. Painted black. E27 fitting. Textile cable with ceiling cup. Size: 365 mm (H), 280 mm (Ø).

### MONDO FLOORLAMP

Steel construction with four metal shades. Opal glass. Painted black. E27 fitting. Textile cable with on/off switch. Size: 1530mm (H), 500mm (Ø).

#### MONDO TRIPLETTE

AFM02003-3X

Steel construction with four metal shades. Opal glass. Painted black. E27 fitting. Textile cable with tripple ceeling cup. Size (1 pcs): 365 mm (H), 280 mm (Ø).