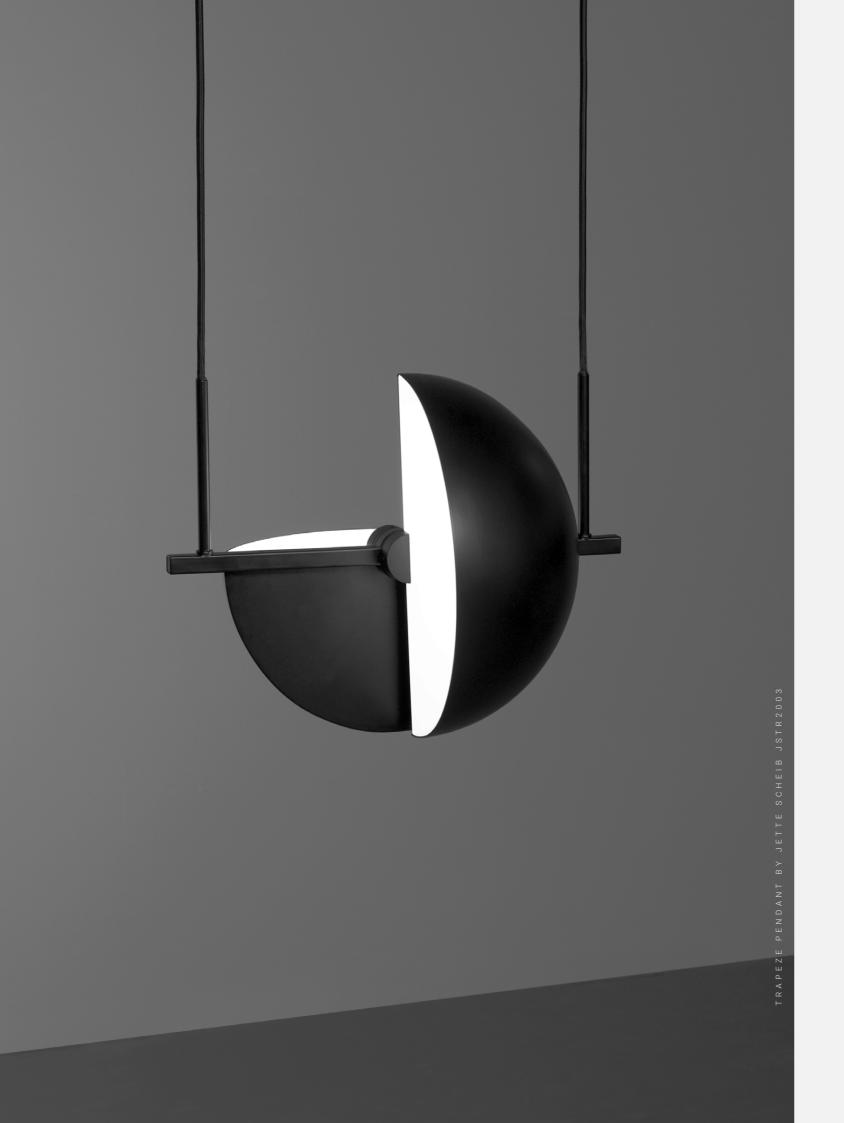

## $\mathsf{T}\;\mathsf{R}\;\mathsf{A}\;\mathsf{P}\;\mathsf{E}\;\mathsf{Z}\;\mathsf{E}$

JETTE SCHEIB

Trapeze is a true artist, an aerialist combining grace and style. Fixed in a single pose with endless posibilities. The solitary preformance can be extended to a group by connecting the lamp with one, two or more. The construction allow the user to combine uplight and downlight at the same time.

### TRAPEZE

Black pendant with moving shades for up and/ or down light. Brass, aluminum with acrylic diffuser. Black textile cable with ceiling cup. Size: 374 mm (L), 160 mm (H), 295 mm (D).