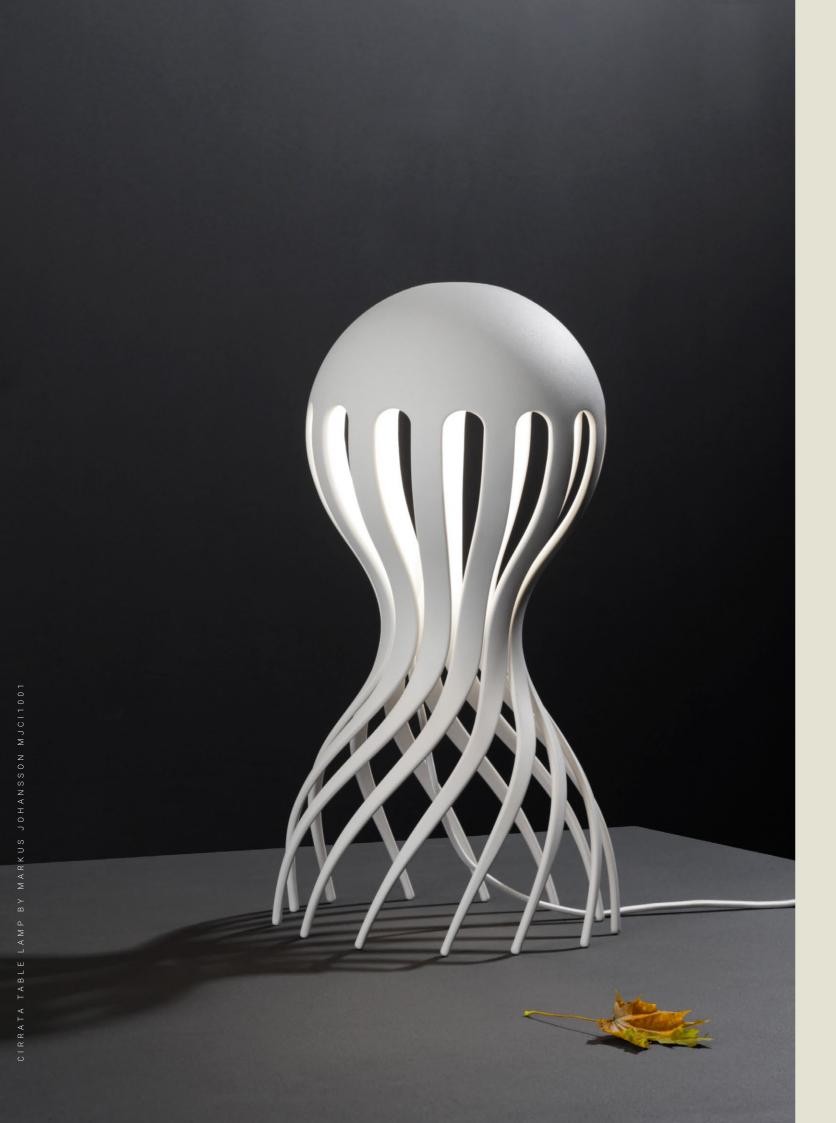

# CIRRATA

MARKUS JOHANSSON

Unexpected experiences and surprises wait deep down on the ocean floor: a body with many arms, which sweeps along and lights up the depth. Arrogant and presumptuous, there is no doubt about who is the ruler down here.

A lonely but never the less unafraid character with forms born out of the resemblance to other inhabitants of the deep depths. The character is "Cirrata", a glowing lamp in the darkness of the ocean.

MARKUS JOHANSSON (Sweden)

### **CIRRATA**

Sand painted white aluminum body. Replaceable LED bulb. Textile cable with on/offswitch. Size: 220mm (Ø), 444 mm (H).