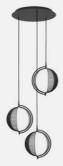

## INSIDE

MORTEN & JONAS

MORTEN & JONAS (Norway)

Inside pendant is a tribute to the most generous and kindest lady in the city of Bergen, Norway. The pendant is an attempt to materialize her genuine enthusiasm, passion and knowledge about design in to a single pendant.

#### INSIDE TRIPLETTE

MJIN2003-3X

Black steel body. Grey hand blown glass. G9 halogen bulb included. Textile cable with tripple ceeling cup. Size (1 pcs): 200 mm (Ø), 179 mm (H).