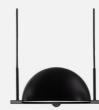

# CIRRATA

MARKUS JOHANSSON

Unexpected experiences and surprises wait deep down on the ocean floor: a body with many arms, which sweeps along and lights up the depth. Arrogant and presumptuous, there is no doubt about who is the ruler down here.

A lonely but never the less unafraid character with forms born out of the resemblance to other inhabitants of the deep depths. The character is "Cirrata", a glowing lamp in the darkness of the ocean.

MARKUS JOHANSSON (Sweden)

## CIRRATA

Sand painted grey aluminum body. Replaceable LED bulb. Textile cable with on/offswitch. Size: 220mm (Ø), 444 mm (H).

### **CIRRATA**

Sand painted white aluminum body. Replaceable LED bulb. Textile cable with on/offswitch. Size: 220mm (Ø), 444 mm (H).