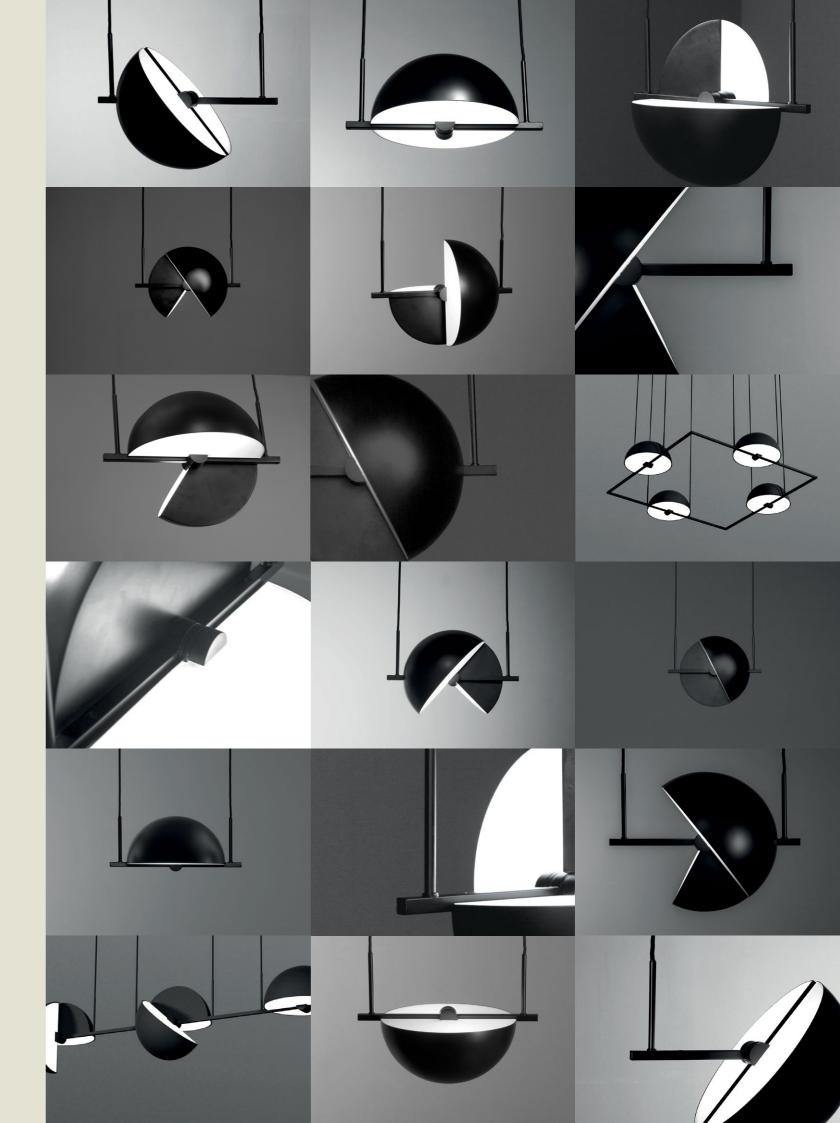

# M O N D O

ANTONIO FACCO

Mondo pendant has a classic soul but contemporary ambitions. It combines a planetary physical image with an abstract concept of originality programmed by the beholder. The possibility of interacting with the lamp offers the user an infinite dialogue. The overlapping patterns controls the luminous effect through the movement of the metallic stratifications whose perception changes according to the setup.

## $\mathsf{T}\;\mathsf{R}\;\mathsf{A}\;\mathsf{P}\;\mathsf{E}\;\mathsf{Z}\;\mathsf{E}$

JETTE SCHEIB

Trapeze is a true artist, an aerialist combining grace and style. Fixed in a single pose with endless posibilities. The solitary preformance can be extended to a group by connecting the lamp with one, two or more. The construction allow the user to combine uplight and downlight at the same time.

### TRAPEZE

Black pendant with moving shades for up and/ or down light. Brass, aluminum with acrylic diffuser. Black textile cable with ceiling cup. Size: 374 mm (L), 160 mm (H), 295 mm (D).

#### TRAPEZE TRIPLETTE

Three black pendant with moving shades for up and/or down light. Brass, aluminum with acrylic diffuser. Black textile cable with ceiling cup. Size: 374 mm (L), 160 mm (H), 295 mm (D).

#### TRAPEZE QUARTETTE

Four black pendant with moving shades for up and/or down light. Brass, aluminum with acrylic diffuser. Black textile cable with ceiling cup. Size: 374 mm (L), 160 mm (H), 295 mm (D).