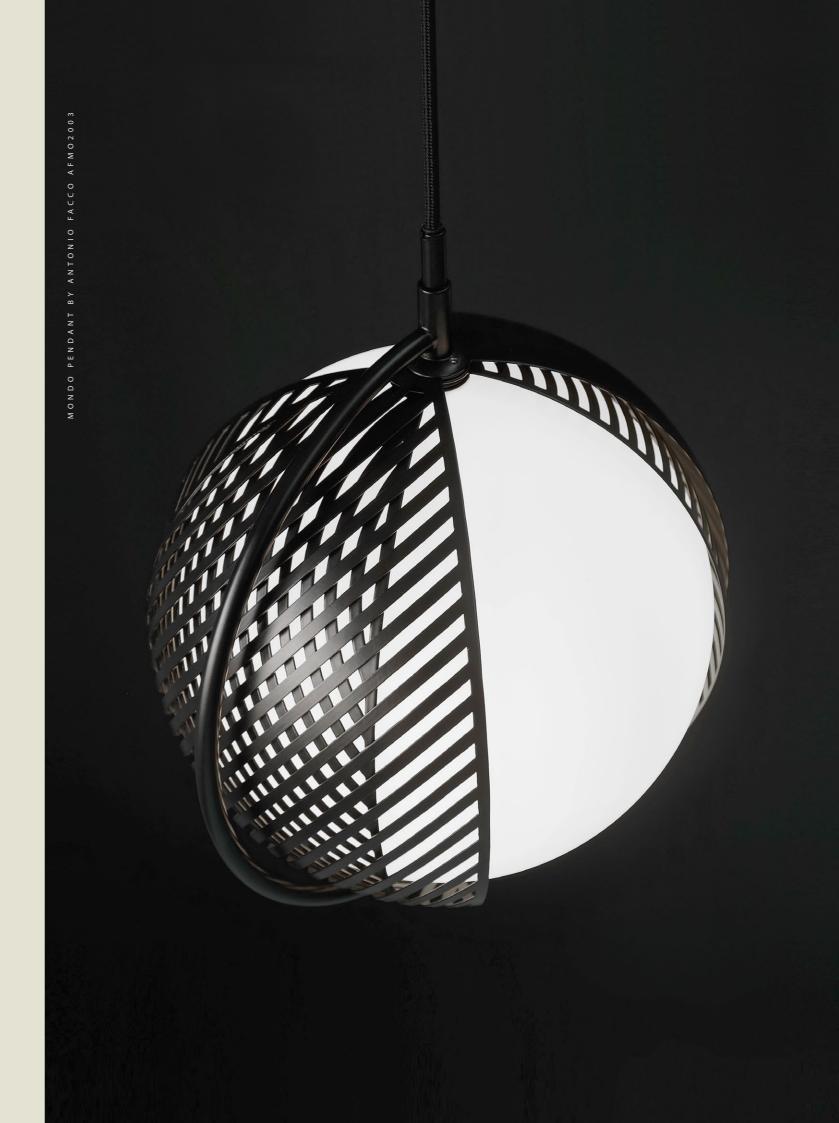

# M O N D O

ANTONIO FACCO

Mondo pendant has a classic soul but contemporary ambitions. It combines a planetary physical image with an abstract concept of originality programmed by the beholder. The possibility of interacting with the lamp offers the user an infinite dialogue. The overlapping patterns controls the luminous effect through the movement of the metallic stratifications whose perception changes according to the setup.

#### MONDO PENDANT

Steel construction with four metal shades. Opal glass. Painted black. E27 fitting. Textile cable with ceiling cup. Size: 365 mm (H), 280 mm (Ø).