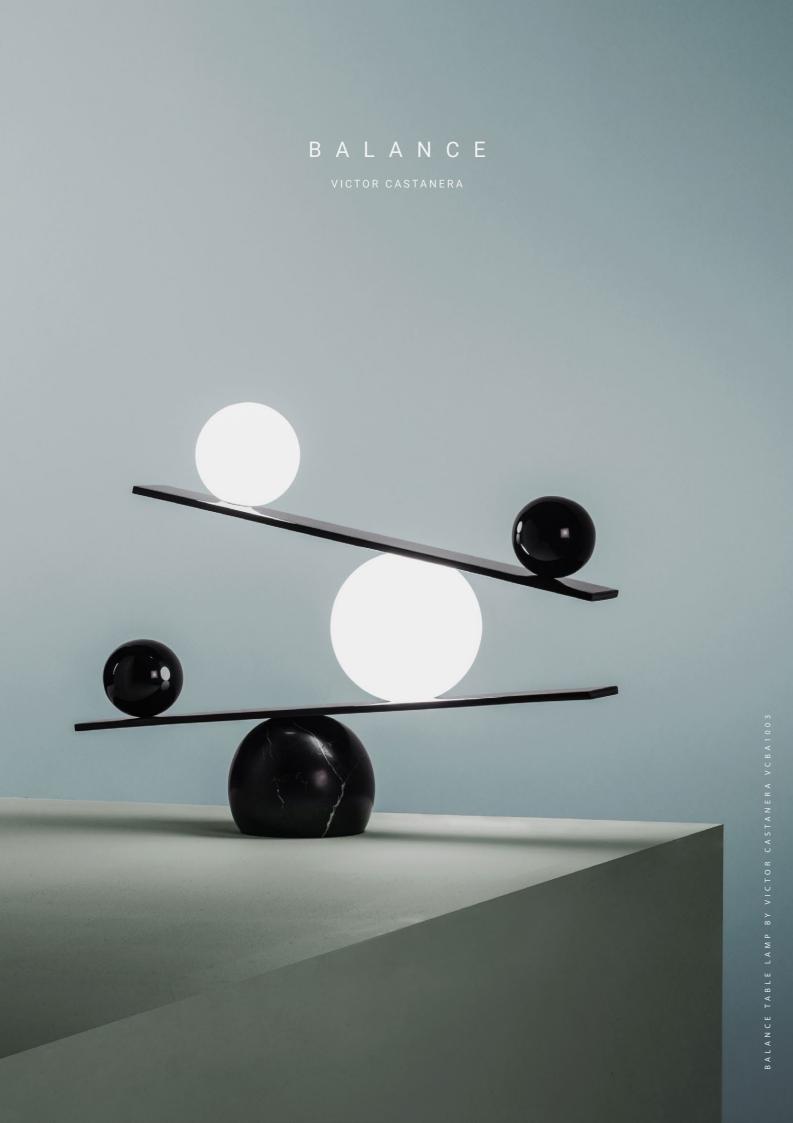

The fixed impossible position of the orbs is an expression of the fragility of existents. All entities move and nothing remain still. Balance is a play with the concept of time – everything is in motion. The Balance table lamp is Victor Castaneras first product for Oblure.

The unique construction allow the user to replace the cusom LED bulbs.

Balance in plated brass with steel base and opal glass.

VICTOR CASTANERA (Spain)

BALANCE TABLE LAMP BY VICTOR CASTANERA VCBA1010

### BALANCE

Marble base, painted black. Handblown opal glass diffuser. Replaceable LED bulbs. Textile cable with dimmer switch Size: 397 mm (H), 533 mm (L).

#### **BALANCE**

VCBA1010

Metal base, plated brass. Handblown opal glass diffuser. Replaceable LED bulbs. Textile cable with dimmer switch Size: 397 mm (H), 533 mm (L).