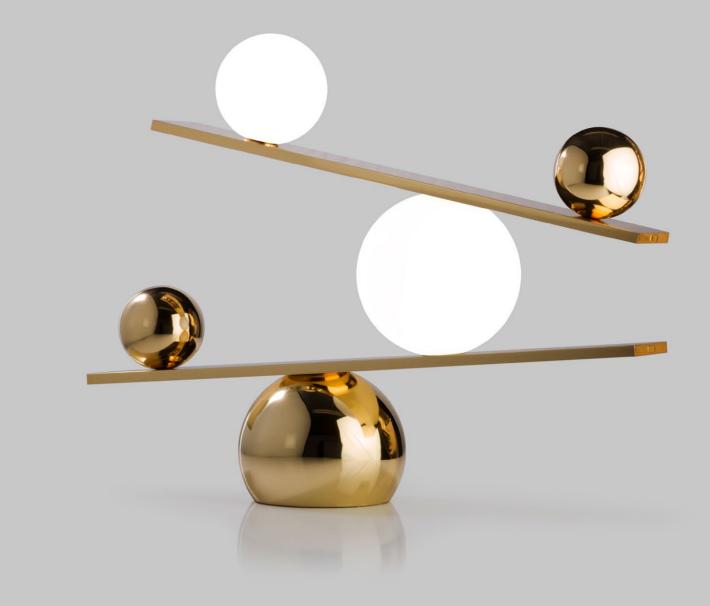

The fixed impossible position of the orbs is an expression of the fragility of existents. All entities move and nothing remain still. Balance is a play with the concept of time – everything is in motion. The Balance table lamp is Victor Castaneras first product for Oblure.

The unique construction allow the user to replace the cusom LED bulbs.

Balance in plated brass with steel base and opal glass.

VICTOR CASTANERA (Spain)

BALANCE TABLE LAMP BY VICTOR CASTANERA VCBA1010

### BALANCE

Marble base, painted black. Handblown opal glass diffuser. Replaceable LED bulbs. Textile cable with dimmer switch Size: 397 mm (H), 533 mm (L).

#### **BALANCE**

VCBA1010

Metal base, plated brass. Handblown opal glass diffuser. Replaceable LED bulbs. Textile cable with dimmer switch Size: 397 mm (H), 533 mm (L).