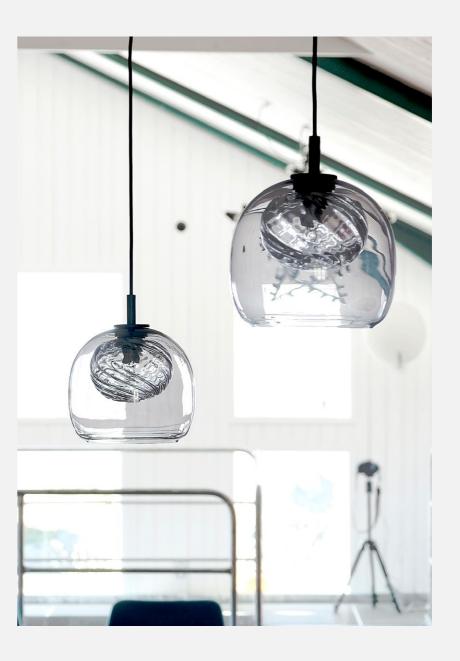

## INSIDE

MORTEN & JONAS

MORTEN & JONAS (Norway)

Inside pendant is a tribute to the most generous and kindest lady in the city of Bergen, Norway. The pendant is an attempt to materialize her genuine enthusiasm, passion and knowledge about design in to a single pendant.

#### INSIDE PENDANT

Black steel body. Grey hand blown glass. G9 halogen bulb included. Textile cable with ceiling cup. Size: 200 mm (Ø), 179 mm (H).

#### INSIDE TRIPLETTE

MJIN2003-3X

Black steel body. Grey hand blown glass. G9 halogen bulb included. Textile cable with tripple ceeling cup. Size (1 pcs): 200 mm (Ø), 179 mm (H).