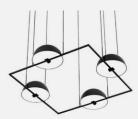

## $\mathsf{T}\;\mathsf{R}\;\mathsf{A}\;\mathsf{P}\;\mathsf{E}\;\mathsf{Z}\;\mathsf{E}$

JETTE SCHEIB

Trapeze is a true artist, an aerialist combining grace and style. Fixed in a single pose with endless posibilities. The solitary preformance can be extended to a group by connecting the lamp with one, two or more. The construction allow the user to combine uplight and downlight at the same time.

### TRAPEZE

Black pendant with moving shades for up and/ or down light. Brass, aluminum with acrylic diffuser. Black textile cable with ceiling cup. Size: 374 mm (L), 160 mm (H), 295 mm (D).