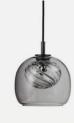

## INSIDE

MORTEN & JONAS

MORTEN & JONAS (Norway)

Inside pendant is a tribute to the most generous and kindest lady in the city of Bergen, Norway. The pendant is an attempt to materialize her genuine enthusiasm, passion and knowledge about design in to a single pendant.

#### INSIDE PENDANT

Black steel body. Grey hand blown glass. G9 halogen bulb included. Textile cable with ceiling cup. Size: 200 mm (Ø), 179 mm (H).