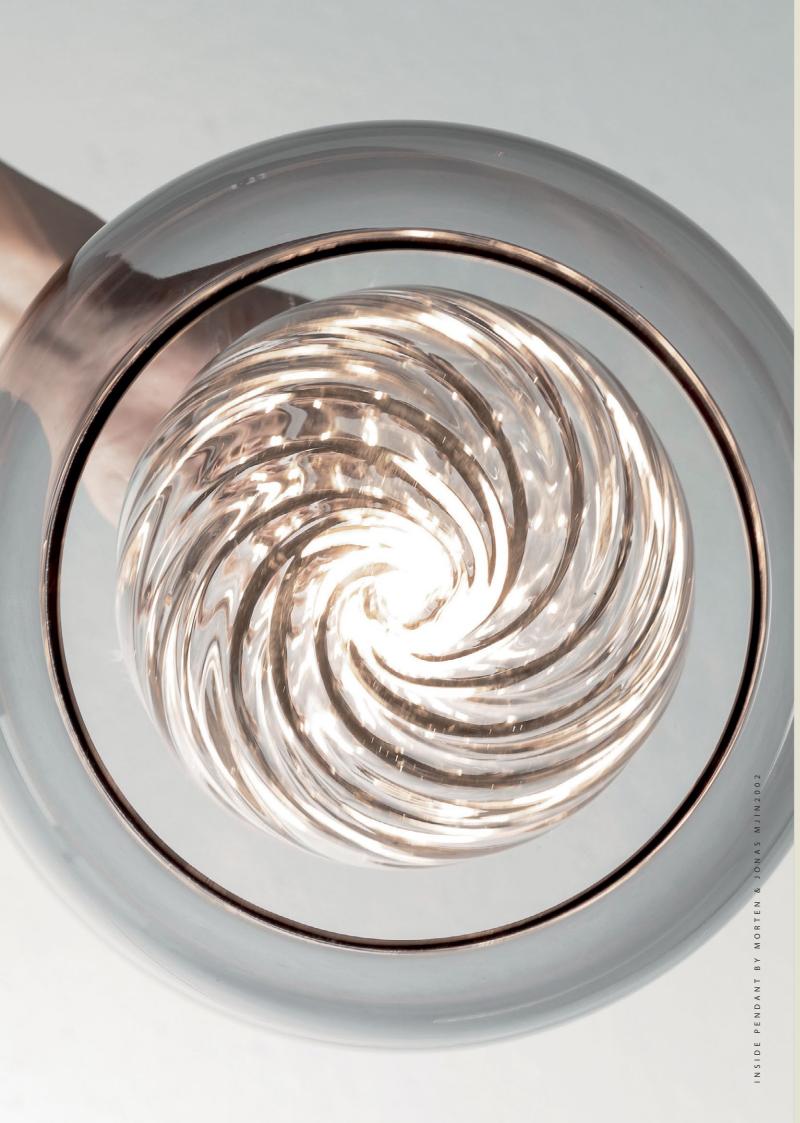

## INSIDE

MORTEN & JONAS

MORTEN & JONAS (Norway)

Inside pendant is a tribute to the most generous and kindest lady in the city of Bergen, Norway. The pendant is an attempt to materialize her genuine enthusiasm, passion and knowledge about design in to a single pendant.

#### INSIDE PENDANT

Black steel body. Grey hand blown glass. G9 halogen bulb included. Textile cable with ceiling cup. Size: 200 mm (Ø), 179 mm (H).