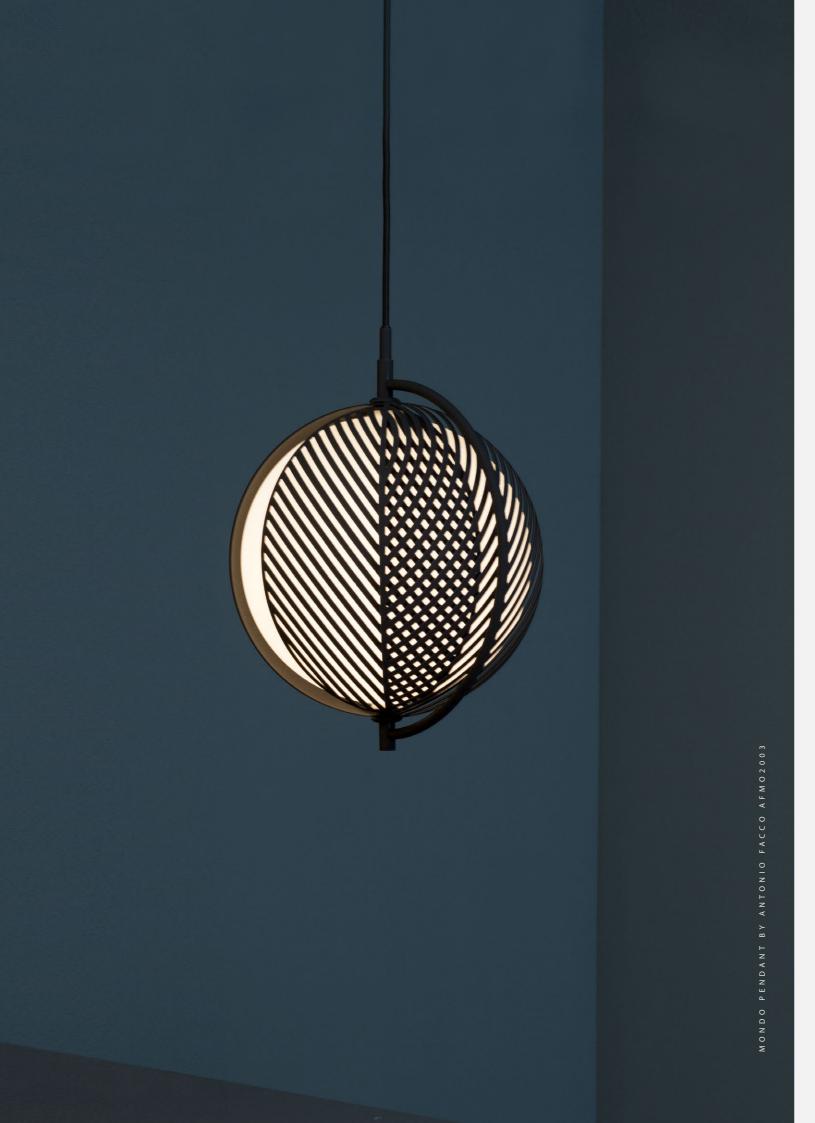

# M O N D O

ANTONIO FACCO

Mondo pendant has a classic soul but contemporary ambitions. It combines a planetary physical image with an abstract concept of originality programmed by the beholder. The possibility of interacting with the lamp offers the user an infinite dialogue. The overlapping patterns controls the luminous effect through the movement of the metallic stratifications whose perception changes according to the setup.

#### MONDO PENDANT

Steel construction with four metal shades. Opal glass. Painted black. E27 fitting. Textile cable with ceiling cup. Size: 365 mm (H), 280 mm (Ø).