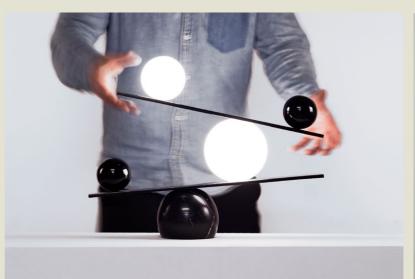

The fixed impossible position of the orbs is an expression of the fragility of existents. All entities move and nothing remain still. Balance is a play with the concept of time – everything is in motion. The Balance table lamp is Victor Castaneras first product for Oblure.

The unique construction allow the user to replace the cusom LED bulbs.

Balance in plated brass with steel base and opal glass.

VICTOR CASTANERA (Spain)

BALANCE TABLE LAMP BY VICTOR CASTANERA VCBA1010