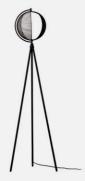

# M O N D O

ANTONIO FACCO

Mondo pendant has a classic soul but contemporary ambitions. It combines a planetary physical image with an abstract concept of originality programmed by the beholder. The possibility of interacting with the lamp offers the user an infinite dialogue. The overlapping patterns controls the luminous effect through the movement of the metallic stratifications whose perception changes according to the setup.

### MONDO FLOORLAMP

Steel construction with four metal shades. Opal glass. Painted black. E27 fitting. Textile cable with on/off switch. Size: 1530mm (H), 500mm (Ø).