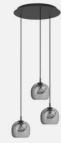

## INSIDE

MORTEN & JONAS

MORTEN & JONAS (Norway)

Inside pendant is a tribute to the most generous and kindest lady in the city of Bergen, Norway. The pendant is an attempt to materialize her genuine enthusiasm, passion and knowledge about design in to a single pendant.

#### INSIDE TRIPLETTE

MJIN2003-3X

Black steel body. Grey hand blown glass. G9 halogen bulb included. Textile cable with tripple ceeling cup. Size (1 pcs): 200 mm (Ø), 179 mm (H).